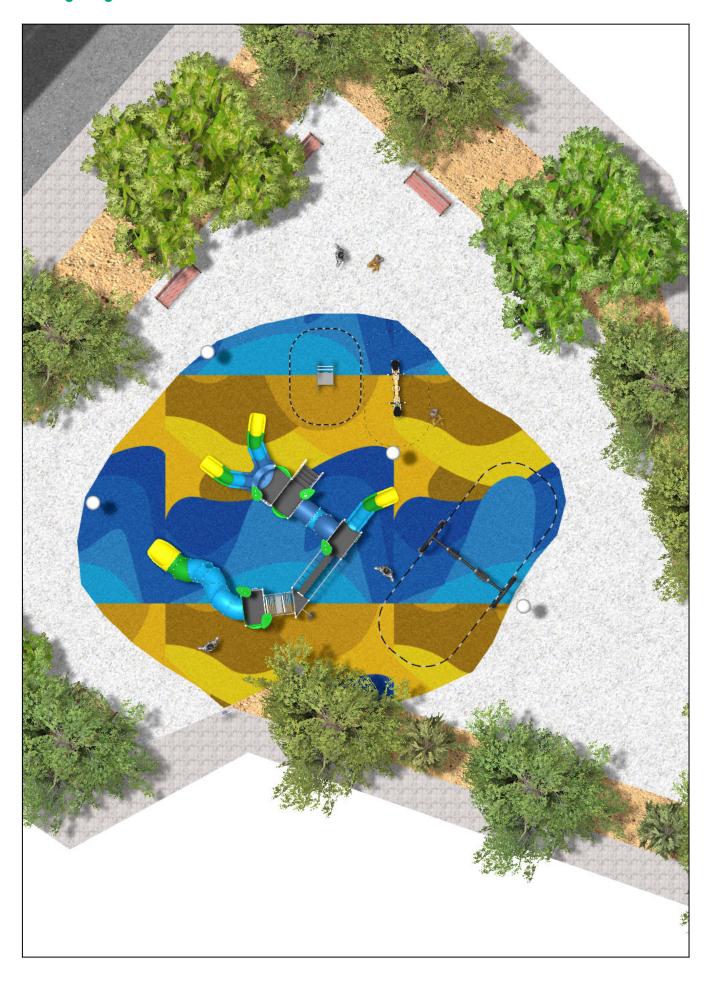

#### **PROJECT**

PROJ-045-2022

Surface: 160 m<sup>2</sup>

Email: info@benito.com Telephone: +34 93 852 1000











| ILCZ0                                  | Citizen Clear Decorative or functional luminaire ideal for residential areas (green spaces, pedestrian areas, parks). Extensive optical and light distributions, glare control and cut-off suitable for pedestrians. Excellent relation between efficiency and cost.                                                                                                                                                                                                                                                                                                                                              |
|----------------------------------------|-------------------------------------------------------------------------------------------------------------