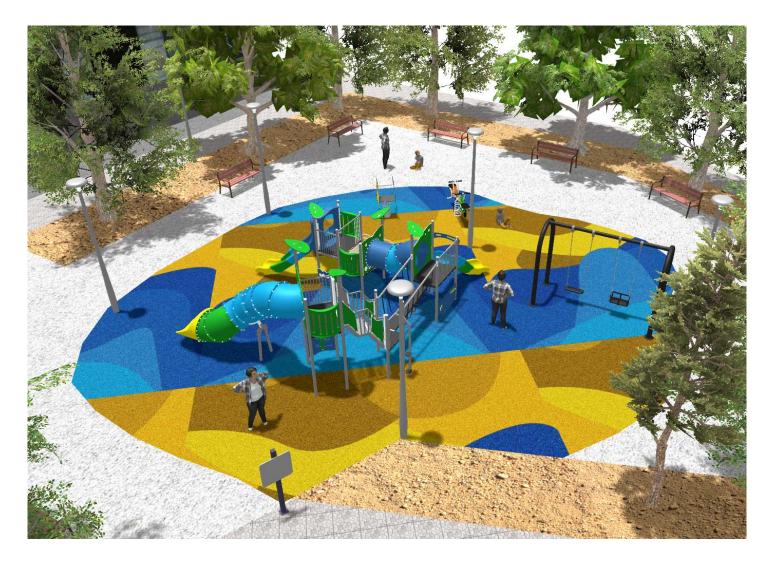

#### **PROJECT**

PROJ-045-2022

Surface: 160 m<sup>2</sup>

Email: info@benito.com Telephone: +34 93 852 1000











| ILCZ0                                  | Citizen Clear Decorative or functional luminaire ideal for residential areas (green spaces, pedestrian areas, parks). Extensive optical and light distributions, glare control and cut-off suitable for pedestrians. Excellent relation between efficiency and cost.                                                                                                                                                                                                                                                                                                                                              |
|------------------------------------