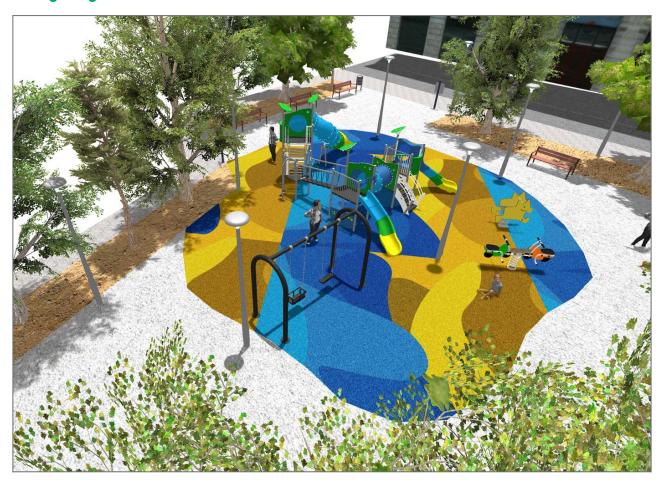

#### **PROJECT**

PROJ-045-2022

Surface: 160 m<sup>2</sup>

Email: info@benito.com Telephone: +34 93 852 1000











| ILCZ0                                  | Citizen Clear Decorative or functional luminaire ideal for residential areas (green spaces, pedestrian areas, parks). Extensive optical and light distributions, glare control and cut-off suitable for pedestrians. Excellent relation between efficiency and cost.                                                                                                                                                                                                                                                                                                                                              |
|----------------------------------------|---------------------------------------------------------------------------------------------------------------