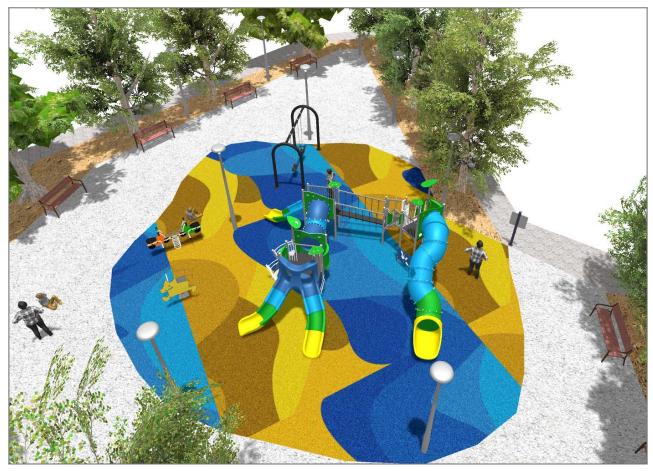

#### **PROJECT**

PROJ-045-2022

Surface: 160 m<sup>2</sup>

Email: info@benito.com Telephone: +34 93 852 1000











| ILCZ0                                  | Citizen Clear Decorative or functional luminaire ideal for residential areas (green spaces, pedestrian areas, parks). Extensive optical and light distributions, glare control and cut-off suitable for pedestrians. Excellent relation between efficiency and cost.                                                                                                                                                                                                                                                                                                                                              |
|----------------------------------------|-----------------------------------------------------------------------------------------------------------------