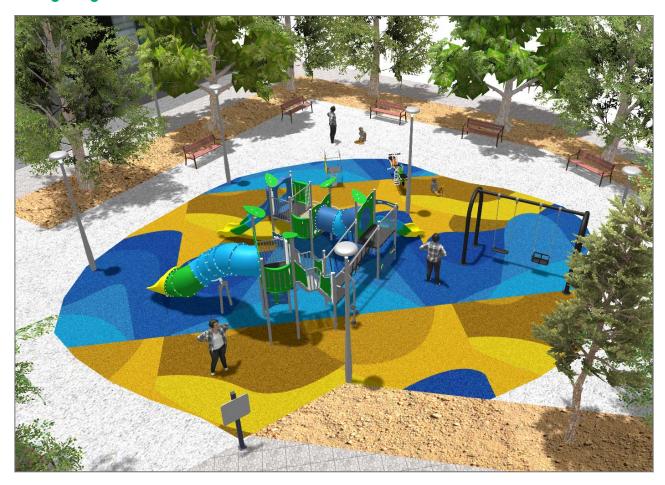

#### **PROJECT**

PROJ-045-2022

Surface: 160 m<sup>2</sup>

Email: info@benito.com Telephone: +34 93 852 1000

| ILCZ0                                  | Citizen Clear Decorative or functional luminaire ideal for residential areas (green spaces, pedestrian areas, parks). Extensive optical and light distributions, glare control and cut-off suitable for pedestrians. Excellent relation between efficiency and cost.                                                                                                                                                                                                                                                                                                                                              |
|----------------------------------------|-------------------------------------------------------------------------------------------------------------------------------------------------------------------------------------------------------------------------------------------------------------------------------------------------------------------------------------------------------------------------------------------------------------------------------------------------------------------------------------------------------------------------------------------------------------------------------------------------------------------|
|                                        | <u>Data Sheet</u>                                                                                                                                                                                                                                                                                                                                                                                                                                                                                                                                                                                                 |
| JALU06                                 | Alu 6 The ALU collection maximises playability. Including lots of slides, bridges and dynamic elements, the ALU line encourages children to play, even those with disabilities. Its bright colours don't go unnoticed and the quality of materials guarantee high durability.                                                                                                                                                                                                                                                                                                                                     |
|                                        | Data Sheet Certificate Conformity Acreditative Letter                                                                                                                                                                                                                                                                                                                                                                                                                                                                                                                                                             |
| JCART02                                | Metal Structure, Metal: zinc-plated and lacquered iron.                                                                                                                                                                                                                                                                                                                                                                                                                                                                                                                                                           |
| ###################################### | Data Sheet                                                                                                                                                                                                                                                                                                                                                                                                                                                                                                                                                                                                        |
| JFS10                                  | Rider Fun and educative spring swing for children. Made of resistant materials according to the EN1176 standard.                                                                                                                                                                                                                                                                                                                                                                                                                                                                                                  |
|                                        | Data Sheet Certificate Conformity                                                                                                                                                                                                                                                                                                                                                                                                                                                                                                                                                                                 |
| JJMM03                                 | Julián Designed by Javier Mariscal. Half-artist half-designer, his childlike strokes and Latin aesthetic combine perfectly with this kind of product.                                                                                                                                                                                                                                                                                                                                                                                                                                                             |
|                                        | Data Sheet Certificate Certificate Conformity                                                                                                                                                                                                                                                                                                                                                                                                                                                                                                                                                                     |
| JKSP11000                              | Curvo Mixto Swings for children made of different materials such as wood and steel. Resistant to abrasion, corrosion and bad weather conditions.                                                                                                                                                                                                                                                                                                                                                                                                                                                                  |
|                                        | Data Sheet Certificate Certificate Conformity                                                                                                                                                                                                                                                                                                                                                                                                                                                                                                                                                                     |
| UM301                                  | Citizen CITIZEN is the first street furniture collection by Eugeni Quitllet, one of Spain's most internationally renowned designers. He has come up with a comfortable, contemporary bench with different finishes and compositions and a matching highly versatile litter bin.  Both products have been created with a distinct identity and a vocation to share the city and its public spaces in harmony with the people who live there. Naturally and with style. Its design has an organic profile resulting from the symbiosis between the delicate beauty of nature and the resistance required by a daily |
|                                        | use.                                                                                                                                                                                                                                                                                                                                                                                                                                                                                                                                                                                                              |