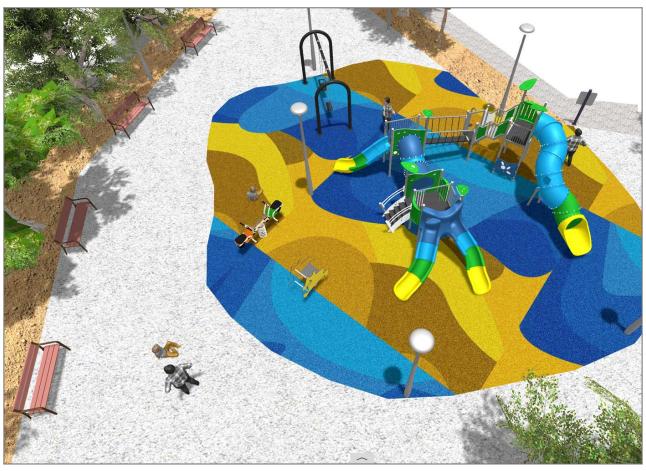

#### **PROJECT**

PROJ-045-2022

Surface: 160 m<sup>2</sup>

Email: info@benito.com Telephone: +34 93 852 1000

| ILCZ0                                  | Citizen Clear Decorative or functional luminaire ideal for residential areas (green spaces, pedestrian areas, parks). Extensive optical and light distributions, glare control and cut-off suitable for pedestrians. Excellent relation between efficiency and cost.                                                                                                                                                                                                                                                                                                                                              |
|----------------------------------------|-------------------------------------------------------------------------------------------------------------------------------------------------------------------------------------------------------------------------------------------------------------------------------------------------------------------------------------------------------------------------------------------------------------------------------------------------------------------------------------------------------------------------------------------------------------------------------------------------------------------|
|                                        | <u>Data Sheet</u>                                                                                                                                                                                                                                                                                                                                                                                                                                                                                                                                                                                                 |
| JALU06                                 | Alu 6 The ALU collection maximises playability. Including lots of slides, bridges and dynamic elements, the ALU line encourages children to play, even those with disabilities. Its bright colours don't go unnoticed and the quality of materials guarantee high durability.                                                                                                                                                                                                                                                                                                                                     |
|                                        | Data Sheet Certificate Conformity Acreditative Letter                                                                                                                                                                                                                                                                                                                                                                                                                                                                                                                                                             |
| JCART02                                | Metal Structure, Metal: zinc-plated and lacquered iron.                                                                                                                                                                                                                                                                                                                                                                                                                                                                                                                                                           |
| ###################################### | Data Sheet                                                                                                                                                                                                                                                                                                                                                                                                                                                                                                                                                                                                        |
| JFS10                                  | Rider Fun and educative spring swing for children. Made of resistant materials according to the EN1176 standard.                                                                                                                                                                                                                                                                                                                                                                                                                                                                                                  |
|                                        | Data Sheet Certificate Conformity                                                                                                                                                                                                                                                                                                                                                                                                                                                                                                                                                                                 |
| JJMM03                                 | Julián Designed by Javier Mariscal. Half-artist half-designer, his childlike strokes and Latin aesthetic combine perfectly with this kind of product.                                                                                                                                                                                                                                                                                                                                                                                                                                                             |
|                                        | Data Sheet Certificate Certificate Conformity                                                                                                                                                                                                                                                                                                                                                                                                                                                                                                                                                                     |
| JKSP11000                              | Curvo Mixto Swings for children made of different materials such as wood and steel. Resistant to abrasion, corrosion and bad weather conditions.                                                                                                                                                                                                                                                                                                                                                                                                                                                                  |
|                                        | Data Sheet Certificate Certificate Conformity                                                                                                                                                                                                                                                                                                                                                                                                                                                                                                                                                                     |
| UM301                                  | Citizen CITIZEN is the first street furniture collection by Eugeni Quitllet, one of Spain's most internationally renowned designers. He has come up with a comfortable, contemporary bench with different finishes and compositions and a matching highly versatile litter bin.  Both products have been created with a distinct identity and a vocation to share the city and its public spaces in harmony with the people who live there. Naturally and with style. Its design has an organic profile resulting from the symbiosis between the delicate beauty of nature and the resistance required by a daily |
|                                        | use.                                                                                                                                                                                                                                                                                                                                                                                                                                                                                                                                                                                                              |