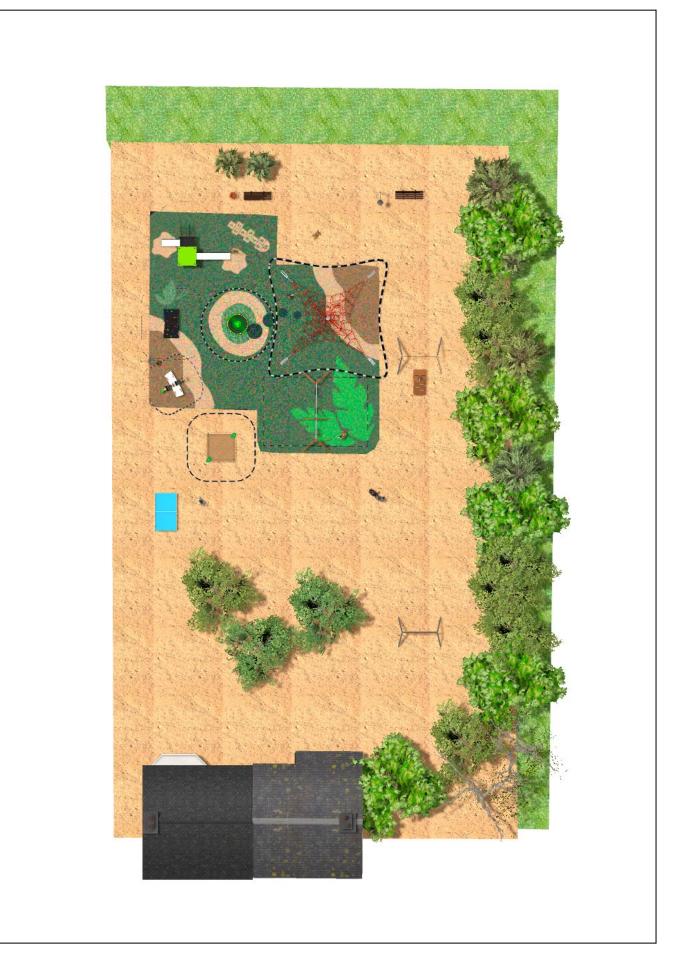

Surface: 244 m<sup>2</sup>

Email: info@benito.com Telephone: +34 93 852 1000

BENITO -Playground Equipment

| roduct | Description                                                                                                                                                                                                                                                                                                                                                                                                             |
|--------|-------------------------------------------------------------------------------------------------------------------------------------------------------------------------------------------------------------------------------------------------------------------------------------------------------------------------------------------------------------------------------------------------------------------------|
| JPVB03 | <b>Bosco 3</b><br>The design of the <b>BOSCO</b> line integrates into both urban and natural spaces. The towers remind us of tree houses and are ideal to live adventures and feel like a true explorer. Made of weather-resistant materials that practically do not deteriorate over time.                                                                                                                             |
| FIR    | Data Sheet Certificate                                                                                                                                                                                                                                                                                                                                                                                                  |
| JFS11  | Sky<br>Fun and educative spring swing for children. Made of resistant materials according to the EN1176<br>standard.                                                                                                                                                                                                                                                                                                    |
|        | Data Sheet Certificate Conformity                                                                                                                                                                                                                                                                                                                                                                                       |
| JTI2   | Zip wire<br>User's maximum weight - 69.5kg<br>Structure, Metal: galvanised and powder-coated posts. Resistant to corrosion, wear and vandalism.                                                                                                                                                                                                                                                                         |
|        | Data Sheet Acreditative Letter Certificate Conformity                                                                                                                                                                                                                                                                                                                                                                   |
| JC06B  | Cosmic<br>Structure, Metal: hot dip galvanised and powder-coated steel resistant to corrosion. Colours: RAL6018,<br>RAL1028                                                                                                                                                                                                                                                                                             |
|        | Data Sheet Certificate                                                                                                                                                                                                                                                                                                                                                                                                  |
| JPV310 | Loop 1<br>Explore the Loop range with configured elements of ropes, climbing pieces, and balance circuits. Designed to stimulate imagination and physical development in a safe environment, Loop products are perfect for parks, school areas, and public spaces.                                                                                                                                                      |
|        | Data Sheet Certificate Conformity Acreditative Letter                                                                                                                                                                                                                                                                                                                                                                   |
| JAM15  | Kami 2x2<br>Structure, Laminated wood: scandinavian laminated pine wood treated in autoclave Class IV. Finished with two layers of Lasur paint. In case of being subjected to bad weather conditions, laminated pine wood can present some tiny cracks on the surface that do not reduce its durability at all. As regards resin and knots, please note that these are part of its natural appearance.                  |
|        | Data Sheet Certificate                                                                                                                                                                                                                                                                                                                                                                                                  |
| VMOTCE | Ping-Pong   Table made with metal inner chassis covered with polyester and pressed inner nucleus made of polurethane and fibreglass. Anti-vandalism stable and robust ping-pong table suitable. Anti-shock and anti-graffiti properties. Ping-pong regulation white lines inlaid in the surface so they cannot be rubbed out nor lose their clarity. Anti-slippery surface which produces an active bounce of the ball. |
| AA     | Data Sheet                                                                                                                                                                                                                                                                                                                                                                                                              |