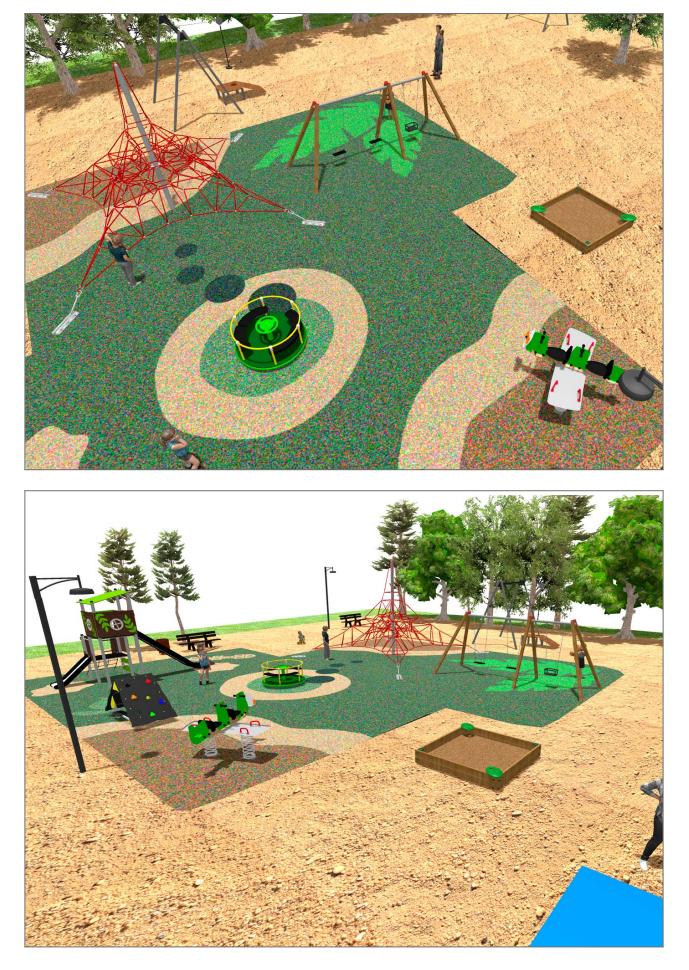

Surface: 244 m<sup>2</sup>

Email: info@benito.com Telephone: +34 93 852 1000

BENITO -Playground Equipment

| roduct | Description                                                                                                                                                                                                                                                                                                                                                                                                             |
|--------|-------------------------------------------------------------------------------------------------------------------------------------------------------------------------------------------------------------------------------------------------------------------------------------------------------------------------------------------------------------------------------------------------------------------------|
| JPVB03 | <b>Bosco 3</b><br>The design of the <b>BOSCO</b> line integrates into both urban and natural spaces. The towers remind us of tree houses and are ideal to live adventures and feel like a true explorer. Made of weather-resistant materials that practically do not deteriorate over time.                                                                                                                             |
| FIR    | Data Sheet Certificate                                                                                                                                                                                                                                                                                                                                                                                                  |
| JFS11  | Sky<br>Fun and educative spring swing for children. Made of resistant materials according to the EN1176<br>standard.                                                                                                                                                                                                                                                                                                    |
|        | Data Sheet Certificate Conformity                                                                                                                                                                                                                                                                                                                                                                                       |
| JTI2   | Zip wire<br>User's maximum weight - 69.5kg<br>Structure, Metal: galvanised and powder-coated posts. Resistant to corrosion, wear and vandalism.                                                                                                                                                                                                                                                                         |
|        | Data Sheet Acreditative Letter Certificate Conformity                                                                                                                                                                                                                                                                                                                                                                   |
| JC06B  | Cosmic<br>Structure, Metal: hot dip galvanised and powder-coated steel resistant to corrosion. Colours: RAL6018,<br>RAL1028                                                                                                                                                                                                                                                                                             |
|        | Data Sheet Certificate                                                                                                                                                                                                                                                                                                                                                                                                  |
| JPV310 | Loop 1<br>Explore the Loop range with configured elements of ropes, climbing pieces, and balance circuits. Designed to stimulate imagination and physical development in a safe environment, Loop products are perfect for parks, school areas, and public spaces.                                                                                                                                                      |
|        | Data Sheet Certificate Conformity Acreditative Letter                                                                                                                                                                                                                                                                                                                                                                   |
| JAM15  | Kami 2x2<br>Structure, Laminated wood: scandinavian laminated pine wood treated in autoclave Class IV. Finished with two layers of Lasur paint. In case of being subjected to bad weather conditions, laminated pine wood can present some tiny cracks on the surface that do not reduce its durability at all. As regards resin and knots, please note that these are part of its natural appearance.                  |
|        | Data Sheet Certificate                                                                                                                                                                                                                                                                                                                                                                                                  |
| VMOTCE | Ping-Pong   Table made with metal inner chassis covered with polyester and pressed inner nucleus made of polurethane and fibreglass. Anti-vandalism stable and robust ping-pong table suitable. Anti-shock and anti-graffiti properties. Ping-pong regulation white lines inlaid in the surface so they cannot be rubbed out nor lose their clarity. Anti-slippery surface which produces an active bounce of the ball. |
| AA     | Data Sheet                                                                                                                                                                                                                                                                                                                                                                                                              |