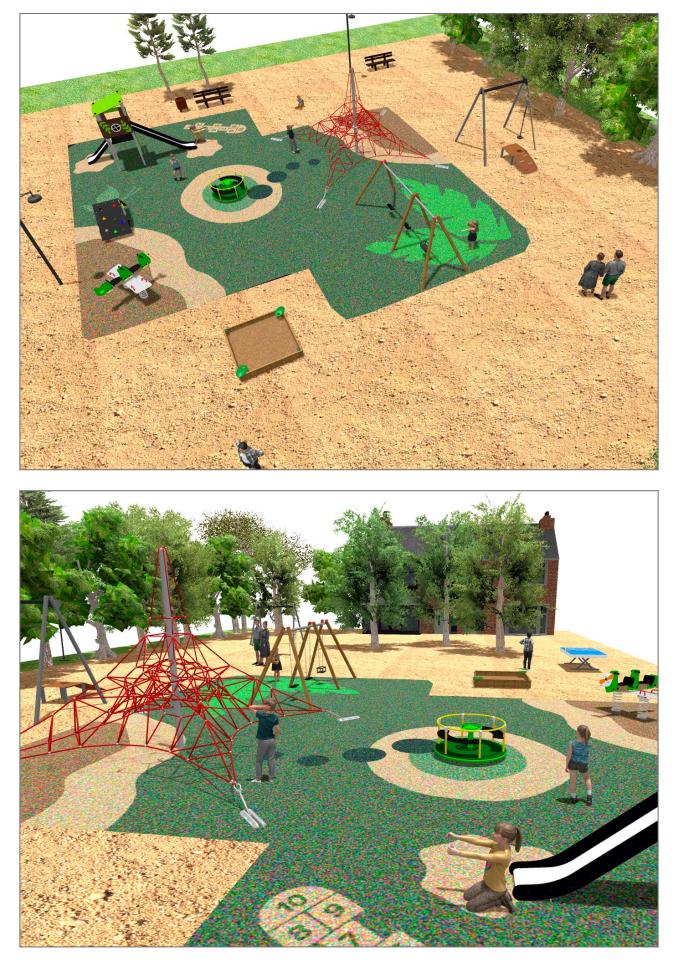

Surface: 244 m<sup>2</sup>

Email: info@benito.com Telephone: +34 93 852 1000

BENITO -Playground Equipment

| roduct | Description                                                                                                                                                                                                                                                                                                                                                                                                             |
|--------|-------------------------------------------------------------------------------------------------------------------------------------------------------------------------------------------------------------------------------------------------------------------------------------------------------------------------------------------------------------------------------------------------------------------------|
| JPVB03 | <b>Bosco 3</b><br>The design of the <b>BOSCO</b> line integrates into both urban and natural spaces. The towers remind us of tree houses and are ideal to live adventures and feel like a true explorer. Made of weather-resistant materials that practically do not deteriorate over time.                                                                                                                             |
| FIR    | Data Sheet Certificate                                                                                                                                                                                                                                                                                                                                                                                                  |
| JFS11  | Sky<br>Fun and educative spring swing for children. Made of resistant materials according to the EN1176<br>standard.                                                                                                                                                                                                                                                                                                    |
|        | Data Sheet Certificate Conformity                                                                                                                                                                                                                                                                                                                                                                                       |
| JTI2   | Zip wire<br>User's maximum weight - 69.5kg<br>Structure, Metal: galvanised and powder-coated posts. Resistant to corrosion, wear and vandalism.                                                                                                                                                                                                                                                                         |
|        | Data Sheet Acreditative Letter Certificate Conformity                                                                                                                                                                                                                                                                                                                                                                   |
| JC06B  | Cosmic<br>Structure, Metal: hot dip galvanised and powder-coated steel resistant to corrosion. Colours: RAL6018,<br>RAL1028                                                                                                                                                                                                                                                                                             |
|        | Data Sheet Certificate                                                                                                                                                                                                                                                                                                                                                                                                  |
| JPV310 | Loop 1<br>Explore the Loop range with configured elements of ropes, climbing pieces, and balance circuits. Designed to stimulate imagination and physical development in a safe environment, Loop products are perfect for parks, school areas, and public spaces.                                                                                                                                                      |
|        | Data Sheet Certificate Conformity Acreditative Letter                                                                                                                                                                                                                                                                                                                                                                   |
| JAM15  | Kami 2x2<br>Structure, Laminated wood: scandinavian laminated pine wood treated in autoclave Class IV. Finished with two layers of Lasur paint. In case of being subjected to bad weather conditions, laminated pine wood can present some tiny cracks on the surface that do not reduce its durability at all. As regards resin and knots, please note that these are part of its natural appearance.                  |
|        | Data Sheet Certificate                                                                                                                                                                                                                                                                                                                                                                                                  |
| VMOTCE | Ping-Pong   Table made with metal inner chassis covered with polyester and pressed inner nucleus made of polurethane and fibreglass. Anti-vandalism stable and robust ping-pong table suitable. Anti-shock and anti-graffiti properties. Ping-pong regulation white lines inlaid in the surface so they cannot be rubbed out nor lose their clarity. Anti-slippery surface which produces an active bounce of the ball. |
| AA     | Data Sheet                                                                                                                                                                                                                                                                                                                                                                                                              |