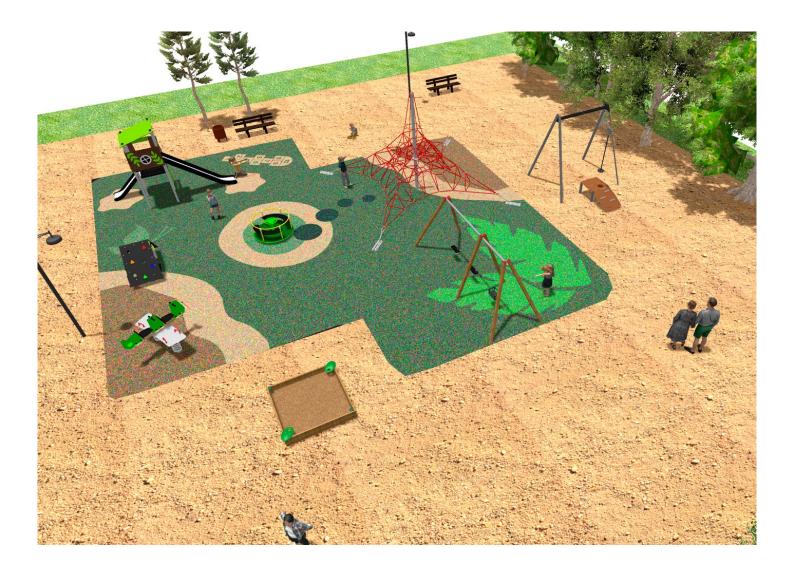

Surface: 244 m<sup>2</sup>

Email: info@benito.com Telephone: +34 93 852 1000

BENITO -Playground Equipment

| roduct | Description                                                                                                                                                                                                                                                                                                                                                                                                             |
|--------|-------------------------------------------------------------------------------------------------------------------------------------------------------------------------------------------------------------------------------------------------------------------------------------------------------------------------------------------------------------------------------------------------------------------------|
| JPVB03 | <b>Bosco 3</b><br>The design of the <b>BOSCO</b> line integrates into both urban and natural spaces. The towers remind us of tree houses and are ideal to live adventures and feel like a true explorer. Made of weather-resistant materials that practically do not deteriorate over time.                                                                                                                             |
| FIR    | Data Sheet Certificate                                                                                                                                                                                                                                                                                                                                                                                                  |
| JFS11  | Sky<br>Fun and educative spring swing for children. Made of resistant materials according to the EN1176<br>standard.                                                                                                                                                                                                                                                                                                    |
|        | Data Sheet Certificate Conformity                                                                                                                                                                                                                                                                                                                                                                                       |
| JTI2   | Zip wire<br>User's maximum weight - 69.5kg<br>Structure, Metal: galvanised and powder-coated posts. Resistant to corrosion, wear and vandalism.                                                                                                                                                                                                                                                                         |
|        | Data Sheet Acreditative Letter Certificate Conformity                                                                                                                                                                                                                                                                                                                                                                   |
| JC06B  | Cosmic<br>Structure, Metal: hot dip galvanised and powder-coated steel resistant to corrosion. Colours: RAL6018,<br>RAL1028                                                                                                                                                                                                                                                                                             |
|        | Data Sheet Certificate                                                                                                                                                                                                                                                                                                                                                                                                  |
| JPV310 | Loop 1<br>Explore the Loop range with configured elements of ropes, climbing pieces, and balance circuits. Designed to stimulate imagination and physical development in a safe environment, Loop products are perfect for parks, school areas, and public spaces.                                                                                                                                                      |
|        | Data Sheet Certificate Conformity Acreditative Letter                                                                                                                                                                                                                                                                                                                                                                   |
| JAM15  | Kami 2x2<br>Structure, Laminated wood: scandinavian laminated pine wood treated in autoclave Class IV. Finished with two layers of Lasur paint. In case of being subjected to bad weather conditions, laminated pine wood can present some tiny cracks on the surface that do not reduce its durability at all. As regards resin and knots, please note that these are part of its natural appearance.                  |
|        | Data Sheet Certificate                                                                                                                                                                                                                                                                                                                                                                                                  |
| VMOTCE | Ping-Pong   Table made with metal inner chassis covered with polyester and pressed inner nucleus made of polurethane and fibreglass. Anti-vandalism stable and robust ping-pong table suitable. Anti-shock and anti-graffiti properties. Ping-pong regulation white lines inlaid in the surface so they cannot be rubbed out nor lose their clarity. Anti-slippery surface which produces an active bounce of the ball. |
| AA     | Data Sheet                                                                                                                                                                                                                                                                                                                                                                                                              |