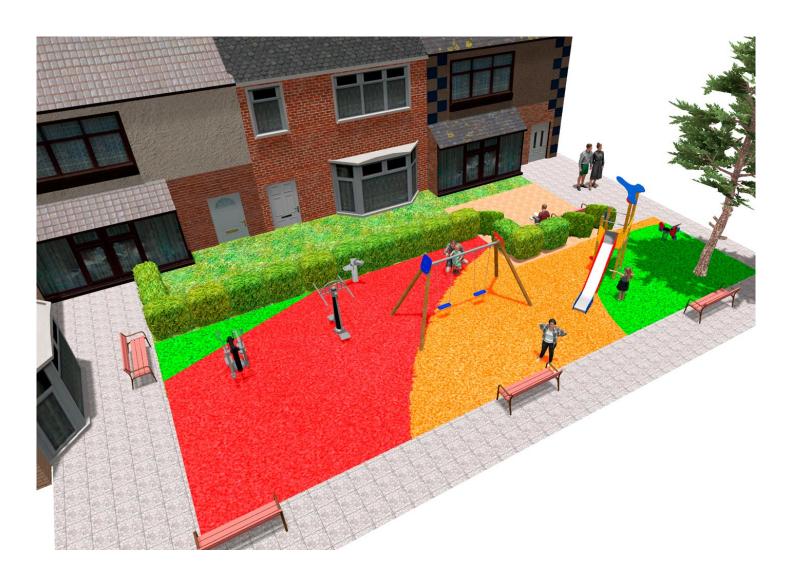

Surface: 130 m<sup>2</sup>

Email: info@benito.com Telephone: +34 93 852 1000

| Product   | Description                                                                                                                                                                                                                                                                                                                                                                                                                                                                                                                                       |
|-----------|---------------------------------------------------------------------------------------------------------------------------------------------------------------------------------------------------------------------------------------------------------------------------------------------------------------------------------------------------------------------------------------------------------------------------------------------------------------------------------------------------------------------------------------------------|
| JK001B    | Klasik 1<br>If you like wooden elements, the KLASIK collection is made for you. Playability, great challenges and<br>colours for all.<br>Data Sheet Certificate                                                                                                                                                                                                                                                                                                                                                                                   |
| JL1520000 | MADERA 2 Flat   Swings for children made of different materials such as wood and steel. Resistant to abrasion, corrosion and bad weather conditions.   Data Sheet Certificate   Certificate Certificate                                                                                                                                                                                                                                                                                                                                           |
| JFS104    | Vespa   Fun and educative spring swing for children. Made of resistant materials according to the EN1176 standard.   Data Sheet Certificate   Certificate Certificate Conformity                                                                                                                                                                                                                                                                                                                                                                  |
| JSA011N   | Skiing   The healthy elements manufactured by BENITO enable people to exercise in both public and private spaces, increasing their well-being and quality of life while boosting health and social relations.   - Health functions: improving cardiovascular and respiratory functions, strengthening muscles and enhancing agility, flexibility and coordination of movements.   - Social functions: creating leisure activities, promoting social integration and a more intensive recreational use of public spaces.   Data Sheet Certificate  |
| JSA006N   | Climber   The healthy elements manufactured by BENITO enable people to exercise in both public and private spaces, increasing their well-being and quality of life while boosting health and social relations.   - Health functions: improving cardiovascular and respiratory functions, strengthening muscles and enhancing agility, flexibility and coordination of movements.   - Social functions: creating leisure activities, promoting social integration and a more intensive recreational use of public spaces.   Data Sheet Certificate |