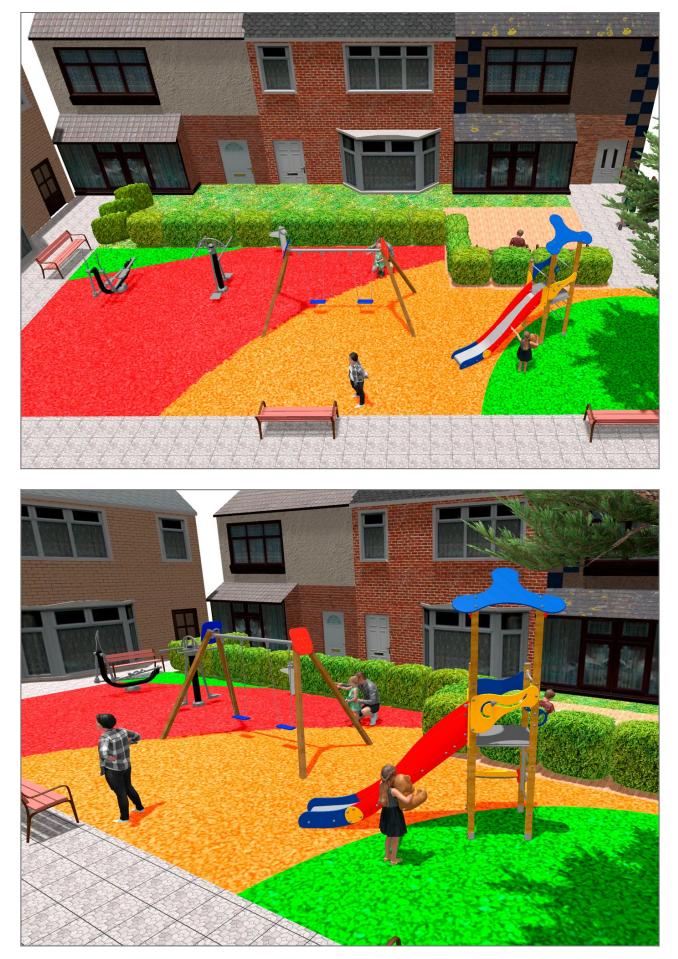

Surface: 130 m<sup>2</sup>

Email: info@benito.com Telephone: +34 93 852 1000

| Product   | Description                                                                                                                                                                                                                                                                                                                                                                                                                                                                                                                                       |
|-----------|---------------------------------------------------------------------------------------------------------------------------------------------------------------------------------------------------------------------------------------------------------------------------------------------------------------------------------------------------------------------------------------------------------------------------------------------------------------------------------------------------------------------------------------------------|
| JK001B    | Klasik 1<br>If you like wooden elements, the KLASIK collection is made for you. Playability, great challenges and<br>colours for all.<br>Data Sheet Certificate                                                                                                                                                                                                                                                                                                                                                                                   |
| JL1520000 | MADERA 2 Flat   Swings for children made of different materials such as wood and steel. Resistant to abrasion, corrosion and bad weather conditions.   Data Sheet Certificate   Certificate Certificate                                                                                                                                                                                                                                                                                                                                           |
| JFS104    | Vespa   Fun and educative spring swing for children. Made of resistant materials according to the EN1176 standard.   Data Sheet Certificate   Certificate Certificate Conformity                                                                                                                                                                                                                                                                                                                                                                  |
| JSA011N   | Skiing   The healthy elements manufactured by BENITO enable people to exercise in both public and private spaces, increasing their well-being and quality of life while boosting health and social relations.   - Health functions: improving cardiovascular and respiratory functions, strengthening muscles and enhancing agility, flexibility and coordination of movements.   - Social functions: creating leisure activities, promoting social integration and a more intensive recreational use of public spaces.   Data Sheet Certificate  |
| JSA006N   | Climber   The healthy elements manufactured by BENITO enable people to exercise in both public and private spaces, increasing their well-being and quality of life while boosting health and social relations.   - Health functions: improving cardiovascular and respiratory functions, strengthening muscles and enhancing agility, flexibility and coordination of movements.   - Social functions: creating leisure activities, promoting social integration and a more intensive recreational use of public spaces.   Data Sheet Certificate |