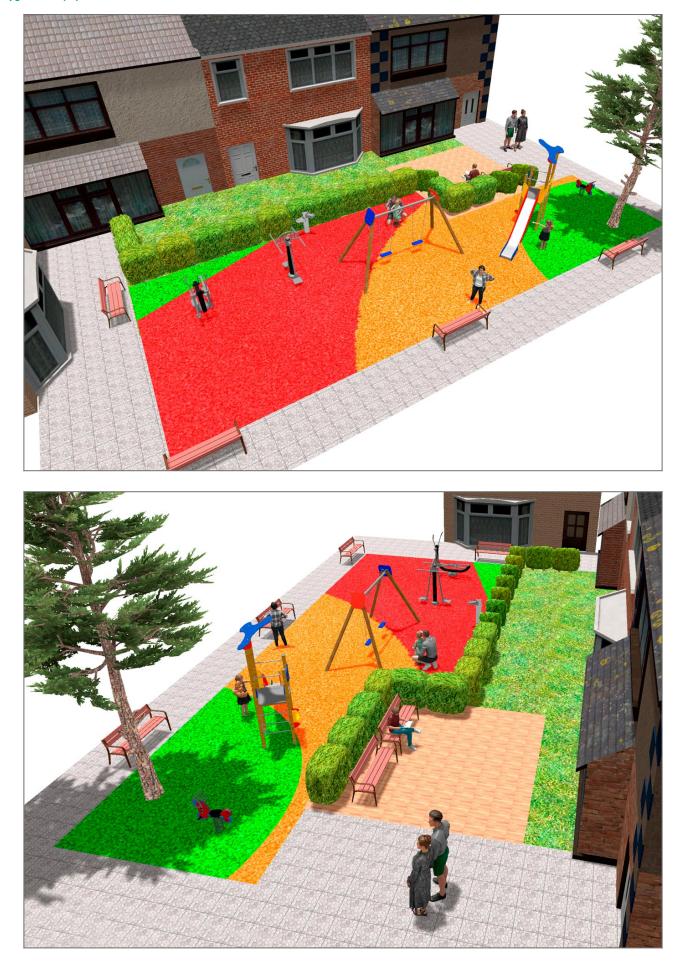

Surface: 130 m<sup>2</sup>

Email: info@benito.com Telephone: +34 93 852 1000

| Product   | Description                                                                                                                                                                                                                                                                                                                                                                                                                                                                                                                                       |
|-----------|---------------------------------------------------------------------------------------------------------------------------------------------------------------------------------------------------------------------------------------------------------------------------------------------------------------------------------------------------------------------------------------------------------------------------------------------------------------------------------------------------------------------------------------------------|
| JK001B    | Klasik 1<br>If you like wooden elements, the KLASIK collection is made for you. Playability, great challenges and<br>colours for all.<br>Data Sheet Certificate                                                                                                                                                                                                                                                                                                                                                                                   |
| JL1520000 | MADERA 2 Flat   Swings for children made of different materials such as wood and steel. Resistant to abrasion, corrosion and bad weather conditions.   Data Sheet Certificate   Certificate Certificate                                                                                                                                                                                                                                                                                                                                           |
| JFS104    | Vespa   Fun and educative spring swing for children. Made of resistant materials according to the EN1176 standard.   Data Sheet Certificate   Certificate Certificate Conformity                                                                                                                                                                                                                                                                                                                                                                  |
| JSA011N   | Skiing   The healthy elements manufactured by BENITO enable people to exercise in both public and private spaces, increasing their well-being and quality of life while boosting health and social relations.   - Health functions: improving cardiovascular and respiratory functions, strengthening muscles and enhancing agility, flexibility and coordination of movements.   - Social functions: creating leisure activities, promoting social integration and a more intensive recreational use of public spaces.   Data Sheet Certificate  |
| JSA006N   | Climber   The healthy elements manufactured by BENITO enable people to exercise in both public and private spaces, increasing their well-being and quality of life while boosting health and social relations.   - Health functions: improving cardiovascular and respiratory functions, strengthening muscles and enhancing agility, flexibility and coordination of movements.   - Social functions: creating leisure activities, promoting social integration and a more intensive recreational use of public spaces.   Data Sheet Certificate |