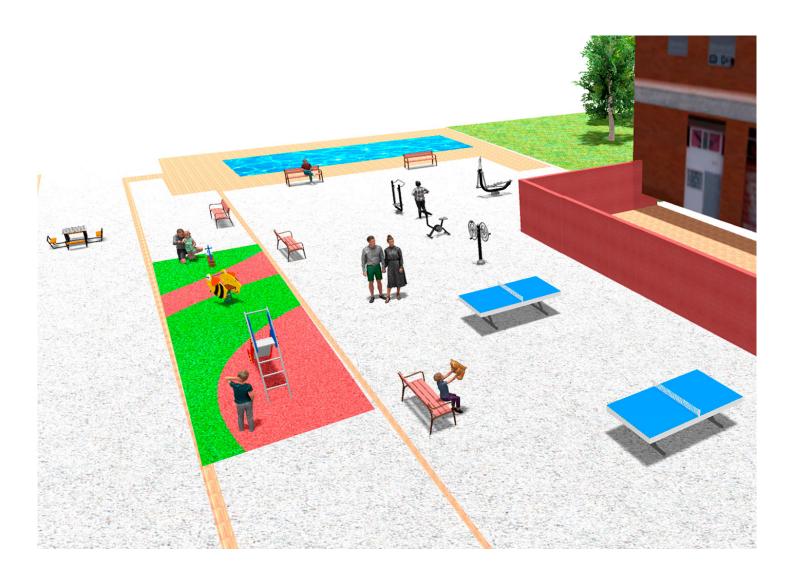

## **BENITO**-Playground Equipment

## **PROJECT**

PROJ-044-2021

Surface: 110 m<sup>2</sup>

Email: info@benito.com Telephone: +34 93 852 1000

| Product | Description                                                                                                                                                                                                                                                                                                                                                                                                                                                                                                          |
|---------|----------------------------------------------------------------------------------------------------------------------------------------------------------------------------------------------------------------------------------------------------------------------------------------------------------------------------------------------------------------------------------------------------------------------------------------------------------------------------------------------------------------------|
| VMOTCE  | Ping-Pong Table made with metal inner chassis covered with polyester and pressed inner nucleus made of polurethane and fibreglass. Anti-vandalism stable and robust ping-pong table suitable. Anti-shock and ant graffiti properties. Ping-pong regulation white lines inlaid in the surface so they cannot be rubbed out nor lose their clarity. Anti-slippery surface which produces an active bounce of the ball.                                                                                                 |
| A       | <u>Data Sheet</u>                                                                                                                                                                                                                                                                                                                                                                                                                                                                                                    |
| JSA007N | Hockey The healthy elements manufactured by BENITO enable people to exercise in both public and private spaces, increasing their well-being and quality of life while boosting health and social relations.  - Health functions: improving cardiovascular and respiratory functions, strengthening muscles and enhancing agility, flexibility and coordination of movements.  - Social functions: creating leisure activities, promoting social integration and a more intensive recreational use of public spaces.  |
|         | Data Sheet Certificate                                                                                                                                                                                                                                                                                                                                                                                                                                                                                               |
| JSA006N | Climber The healthy elements manufactured by BENITO enable people to exercise in both public and private spaces, increasing their well-being and quality of life while boosting health and social relations.  - Health functions: improving cardiovascular and respiratory functions, strengthening muscles and enhancing agility, flexibility and coordination of movements.  - Social functions: creating leisure activities, promoting social integration and a more intensive recreational use of public spaces. |
|         | Data Sheet Certificate                                                                                                                                                                                                                                                                                                                                                                                                                                                                                               |
| JSA009N | Rudder The healthy elements manufactured by BENITO enable people to exercise in both public and private spaces, increasing their well-being and quality of life while boosting health and social relations.  - Health functions: improving cardiovascular and respiratory functions, strengthening muscles and enhancing agility, flexibility and coordination of movements.  - Social functions: creating leisure activities, promoting social integration and a more intensive recreational use of public spaces.  |
| 6       | Data Sheet Certificate                                                                                                                                                                                                                                                                                                                                                                                                                                                                                               |
| JT05    | Fast Panels, HDPE: high-density polyethylene characterised by its resistance to chemical abrasives. As a polymer, it is unaffected by corrosion. Due to its light elastic nature, it offers high resistance to impact, making it very difficult to break.  Data Sheet Certificate                                                                                                                                                                                                                                    |
| JFS08   | Maia Fun and educative spring swing for children. Made of resistant materials according to the EN1176 standard.                                                                                                                                                                                                                                                                                                                                                                                                      |
|         | Data Sheet Certificate Conformity                                                                                                                                                                                                                                                                                                                                                                                                                                                                                    |
| JFS18   | Foca Fun and educative spring swing for children. Made of resistant materials according to the EN1176 standard.                                                                                                                                                                                                                                                                                                                                                                                                      |
|         | Data Sheet Certificate                                                                                                                                                                                                                                                                                                                                                                                                                                                                                               |