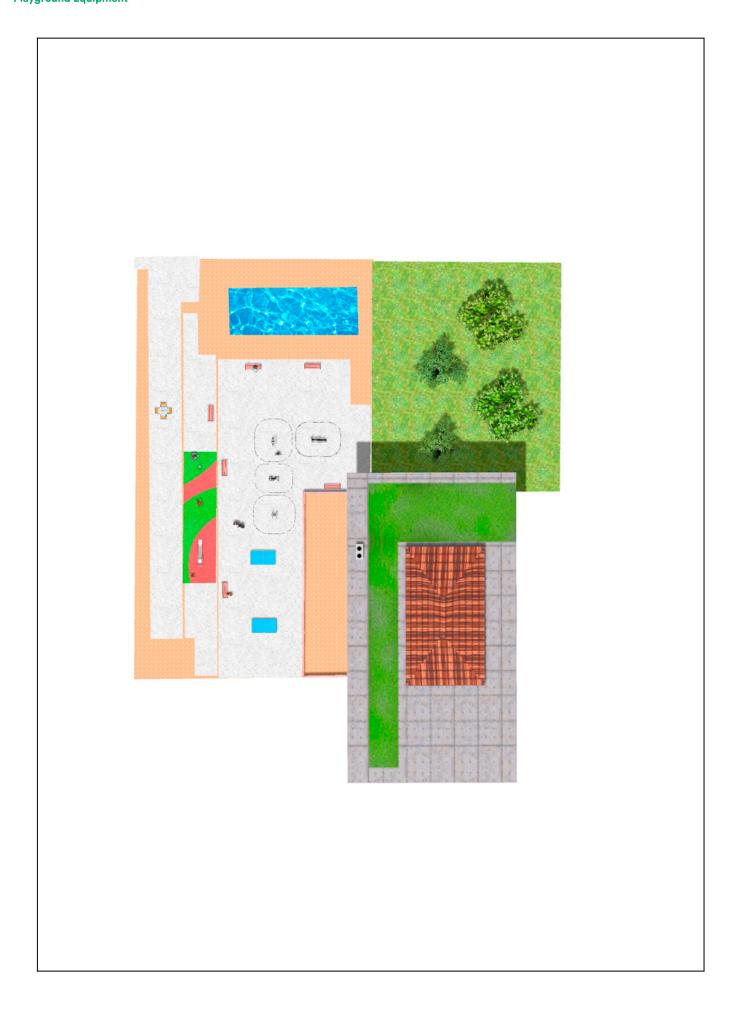

## **BENITO**-Playground Equipment

## **PROJECT**

PROJ-044-2021

Surface: 110 m<sup>2</sup>

Email: info@benito.com Telephone: +34 93 852 1000

| Product | Description                                                                                                                                                                                                                                                                                                                                                                                                                                                                                                          |
|---------|----------------------------------------------------------------------------------------------------------------------------------------------------------------------------------------------------------------------------------------------------------------------------------------------------------------------------------------------------------------------------------------------------------------------------------------------------------------------------------------------------------------------|
| VMOTCE  | Ping-Pong Table made with metal inner chassis covered with polyester and pressed inner nucleus made of polurethane and fibreglass. Anti-vandalism stable and robust ping-pong table suitable. Anti-shock and ant graffiti properties. Ping-pong regulation white lines inlaid in the surface so they cannot be rubbed out nor lose their clarity. Anti-slippery surface which produces an active bounce of the ball.                                                                                                 |
| A       | <u>Data Sheet</u>                                                                                                                                                                                                                                                                                                                                                                                                                                                                                                    |
| JSA007N | Hockey The healthy elements manufactured by BENITO enable people to exercise in both public and private spaces, increasing their well-being and quality of life while boosting health and social relations.  - Health functions: improving cardiovascular and respiratory functions, strengthening muscles and enhancing agility, flexibility and coordination of movements.  - Social functions: creating leisure activities, promoting social integration and a more intensive recreational use of public spaces.  |
|         | Data Sheet Certificate                                                                                                                                                                                                                                                                                                                                                                                                                                                                                               |
| JSA006N | Climber The healthy elements manufactured by BENITO enable people to exercise in both public and private spaces, increasing their well-being and quality of life while boosting health and social relations.  - Health functions: improving cardiovascular and respiratory functions, strengthening muscles and enhancing agility, flexibility and coordination of movements.  - Social functions: creating leisure activities, promoting social integration and a more intensive recreational use of public spaces. |
|         | Data Sheet Certificate                                                                                                                                                                                                                                                                                                                                                                                                                                                                                               |
| JSA009N | Rudder The healthy elements manufactured by BENITO enable people to exercise in both public and private spaces, increasing their well-being and quality of life while boosting health and social relations.  - Health functions: improving cardiovascular and respiratory functions, strengthening muscles and enhancing agility, flexibility and coordination of movements.  - Social functions: creating leisure activities, promoting social integration and a more intensive recreational use of public spaces.  |
| 6       | Data Sheet Certificate                                                                                                                                                                                                                                                                                                                                                                                                                                                                                               |
| JT05    | Fast Panels, HDPE: high-density polyethylene characterised by its resistance to chemical abrasives. As a polymer, it is unaffected by corrosion. Due to its light elastic nature, it offers high resistance to impact, making it very difficult to break.  Data Sheet Certificate                                                                                                                                                                                                                                    |
| JFS08   | Maia Fun and educative spring swing for children. Made of resistant materials according to the EN1176 standard.                                                                                                                                                                                                                                                                                                                                                                                                      |
|         | Data Sheet Certificate Conformity                                                                                                                                                                                                                                                                                                                                                                                                                                                                                    |
| JFS18   | Foca Fun and educative spring swing for children. Made of resistant materials according to the EN1176 standard.                                                                                                                                                                                                                                                                                                                                                                                                      |
|         | Data Sheet Certificate                                                                                                                                                                                                                                                                                                                                                                                                                                                                                               |