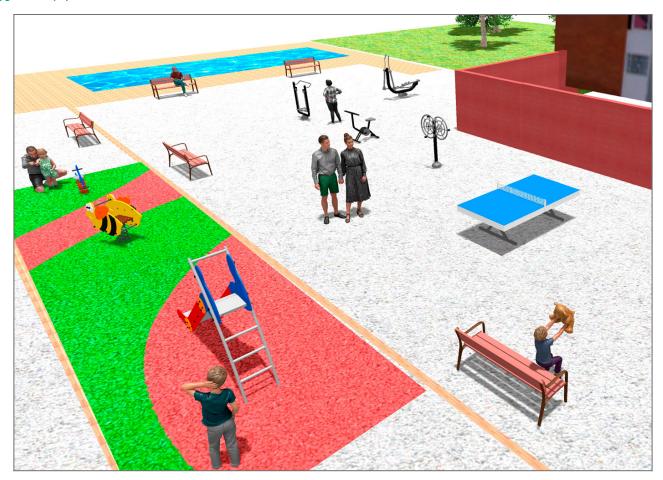

## **PROJECT**

PROJ-044-2021

Surface: 110 m<sup>2</sup>

Email: info@benito.com Telephone: +34 93 852 1000

| Product | Description                                                                                                                                                                                                                                                                                                                                                                                                                                                                                                          |
|---------|----------------------------------------------------------------------------------------------------------------------------------------------------------------------------------------------------------------------------------------------------------------------------------------------------------------------------------------------------------------------------------------------------------------------------------------------------------------------------------------------------------------------|
| VMOTCE  | Ping-Pong Table made with metal inner chassis covered with polyester and pressed inner nucleus made of polurethane and fibreglass. Anti-vandalism stable and robust ping-pong table suitable. Anti-shock and ant graffiti properties. Ping-pong regulation white lines inlaid in the surface so they cannot be rubbed out nor lose their clarity. Anti-slippery surface which produces an active bounce of the ball.                                                                                                 |
| A       | <u>Data Sheet</u>                                                                                                                                                                                                                                                                                                                                                                                                                                                                                                    |
| JSA007N | Hockey The healthy elements manufactured by BENITO enable people to exercise in both public and private spaces, increasing their well-being and quality of life while boosting health and social relations.  - Health functions: improving cardiovascular and respiratory functions, strengthening muscles and enhancing agility, flexibility and coordination of movements.  - Social functions: creating leisure activities, promoting social integration and a more intensive recreational use of public spaces.  |
|         | Data Sheet Certificate                                                                                                                                                                                                                                                                                                                                                                                                                                                                                               |
| JSA006N | Climber The healthy elements manufactured by BENITO enable people to exercise in both public and private spaces, increasing their well-being and quality of life while boosting health and social relations.  - Health functions: improving cardiovascular and respiratory functions, strengthening muscles and enhancing agility, flexibility and coordination of movements.  - Social functions: creating leisure activities, promoting social integration and a more intensive recreational use of public spaces. |
|         | Data Sheet Certificate                                                                                                                                                                                                                                                                                                                                                                                                                                                                                               |
| JSA009N | Rudder The healthy elements manufactured by BENITO enable people to exercise in both public and private spaces, increasing their well-being and quality of life while boosting health and social relations.  - Health functions: improving cardiovascular and respiratory functions, strengthening muscles and enhancing agility, flexibility and coordination of movements.  - Social functions: creating leisure activities, promoting social integration and a more intensive recreational use of public spaces.  |
| 6       | Data Sheet Certificate                                                                                                                                                                                                                                                                                                                                                                                                                                                                                               |
| JT05    | Fast Panels, HDPE: high-density polyethylene characterised by its resistance to chemical abrasives. As a polymer, it is unaffected by corrosion. Due to its light elastic nature, it offers high resistance to impact, making it very difficult to break.  Data Sheet Certificate                                                                                                                                                                                                                                    |
| JFS08   | Maia Fun and educative spring swing for children. Made of resistant materials according to the EN1176 standard.                                                                                                                                                                                                                                                                                                                                                                                                      |
|         | Data Sheet Certificate Conformity                                                                                                                                                                                                                                                                                                                                                                                                                                                                                    |
| JFS18   | Foca Fun and educative spring swing for children. Made of resistant materials according to the EN1176 standard.                                                                                                                                                                                                                                                                                                                                                                                                      |
|         | Data Sheet Certificate                                                                                                                                                                                                                                                                                                                                                                                                                                                                                               |