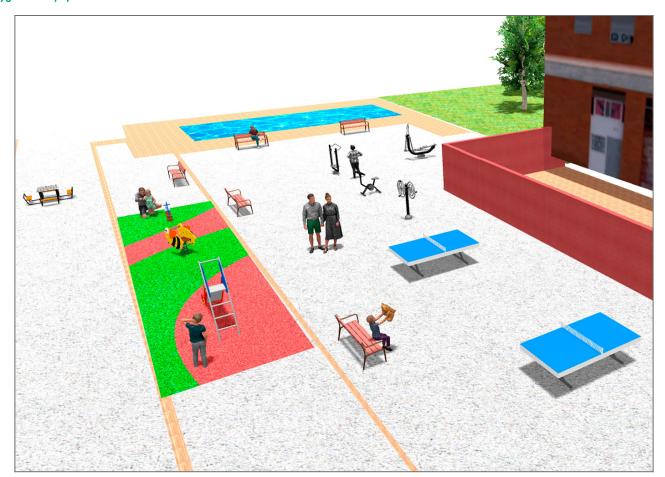

## **BENITO**-Playground Equipment

## **PROJECT**

PROJ-044-2021

Surface: 110 m<sup>2</sup>

Email: info@benito.com Telephone: +34 93 852 1000

| Product | Description                                                                                                                                                                                                                                                                                                                                                                                                                                                                                                          |
|---------|----------------------------------------------------------------------------------------------------------------------------------------------------------------------------------------------------------------------------------------------------------------------------------------------------------------------------------------------------------------------------------------------------------------------------------------------------------------------------------------------------------------------|
| VMOTCE  | Ping-Pong Table made with metal inner chassis covered with polyester and pressed inner nucleus made of polurethane and fibreglass. Anti-vandalism stable and robust ping-pong table suitable. Anti-shock and ant graffiti properties. Ping-pong regulation white lines inlaid in the surface so they cannot be rubbed out nor lose their clarity. Anti-slippery surface which produces an active bounce of the ball.                                                                                                 |
| A       | <u>Data Sheet</u>                                                                                                                                                                                                                                                                                                                                                                                                                                                                                                    |
| JSA007N | Hockey The healthy elements manufactured by BENITO enable people to exercise in both public and private spaces, increasing their well-being and quality of life while boosting health and social relations.  - Health functions: improving cardiovascular and respiratory functions, strengthening muscles and enhancing agility, flexibility and coordination of movements.  - Social functions: creating leisure activities, promoting social integration and a more intensive recreational use of public spaces.  |
|         | Data Sheet Certificate                                                                                                                                                                                                                                                                                                                                                                                                                                                                                               |
| JSA006N | Climber The healthy elements manufactured by BENITO enable people to exercise in both public and private spaces, increasing their well-being and quality of life while boosting health and social relations.  - Health functions: improving cardiovascular and respiratory functions, strengthening muscles and enhancing agility, flexibility and coordination of movements.  - Social functions: creating leisure activities, promoting social integration and a more intensive recreational use of public spaces. |
|         | Data Sheet Certificate                                                                                                                                                                                                                                                                                                                                                                                                                                                                                               |
| JSA009N | Rudder The healthy elements manufactured by BENITO enable people to exercise in both public and private spaces, increasing their well-being and quality of life while boosting health and social relations.  - Health functions: improving cardiovascular and respiratory functions, strengthening muscles and enhancing agility, flexibility and coordination of movements.  - Social functions: creating leisure activities, promoting social integration and a more intensive recreational use of public spaces.  |
| 6       | Data Sheet Certificate                                                                                                                                                                                                                                                                                                                                                                                                                                                                                               |
| JT05    | Fast Panels, HDPE: high-density polyethylene characterised by its resistance to chemical abrasives. As a polymer, it is unaffected by corrosion. Due to its light elastic nature, it offers high resistance to impact, making it very difficult to break.  Data Sheet Certificate                                                                                                                                                                                                                                    |
| JFS08   | Maia Fun and educative spring swing for children. Made of resistant materials according to the EN1176 standard.                                                                                                                                                                                                                                                                                                                                                                                                      |
|         | Data Sheet Certificate Conformity                                                                                                                                                                                                                                                                                                                                                                                                                                                                                    |
| JFS18   | Foca Fun and educative spring swing for children. Made of resistant materials according to the EN1176 standard.                                                                                                                                                                                                                                                                                                                                                                                                      |
|         | Data Sheet Certificate                                                                                                                                                                                                                                                                                                                                                                                                                                                                                               |