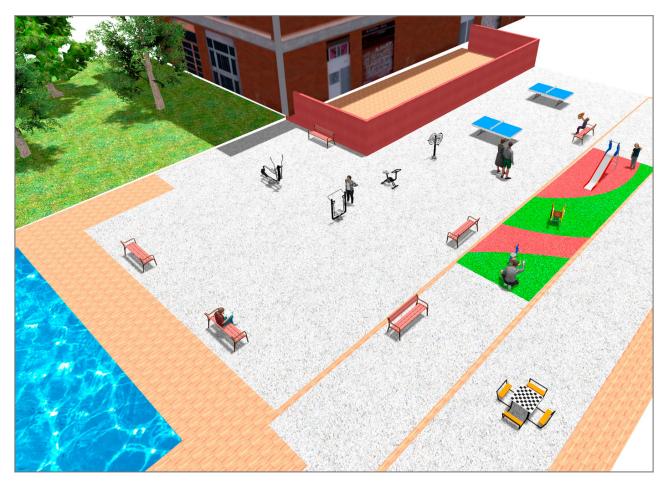

## **BENITO**-Playground Equipment

## **PROJECT**

PROJ-044-2021

Surface: 110 m<sup>2</sup>

Email: info@benito.com Telephone: +34 93 852 1000

| Product | Description                                                                                                                                                                                                                                                                                                                                                                                                                                                                                                          |
|---------|----------------------------------------------------------------------------------------------------------------------------------------------------------------------------------------------------------------------------------------------------------------------------------------------------------------------------------------------------------------------------------------------------------------------------------------------------------------------------------------------------------------------|
| VMOTCE  | Ping-Pong Table made with metal inner chassis covered with polyester and pressed inner nucleus made of polurethane and fibreglass. Anti-vandalism stable and robust ping-pong table suitable. Anti-shock and ant graffiti properties. Ping-pong regulation white lines inlaid in the surface so they cannot be rubbed out nor lose their clarity. Anti-slippery surface which produces an active bounce of the ball.                                                                                                 |
| A       | <u>Data Sheet</u>                                                                                                                                                                                                                                                                                                                                                                                                                                                                                                    |
| JSA007N | Hockey The healthy elements manufactured by BENITO enable people to exercise in both public and private spaces, increasing their well-being and quality of life while boosting health and social relations.  - Health functions: improving cardiovascular and respiratory functions, strengthening muscles and enhancing agility, flexibility and coordination of movements.  - Social functions: creating leisure activities, promoting social integration and a more intensive recreational use of public spaces.  |
|         | Data Sheet Certificate                                                                                                                                                                                                                                                                                                                                                                                                                                                                                               |
| JSA006N | Climber The healthy elements manufactured by BENITO enable people to exercise in both public and private spaces, increasing their well-being and quality of life while boosting health and social relations.  - Health functions: improving cardiovascular and respiratory functions, strengthening muscles and enhancing agility, flexibility and coordination of movements.  - Social functions: creating leisure activities, promoting social integration and a more intensive recreational use of public spaces. |
|         | Data Sheet Certificate                                                                                                                                                                                                                                                                                                                                                                                                                                                                                               |
| JSA009N | Rudder The healthy elements manufactured by BENITO enable people to exercise in both public and private spaces, increasing their well-being and quality of life while boosting health and social relations.  - Health functions: improving cardiovascular and respiratory functions, strengthening muscles and enhancing agility, flexibility and coordination of movements.  - Social functions: creating leisure activities, promoting social integration and a more intensive recreational use of public spaces.  |
| 6       | Data Sheet Certificate                                                                                                                                                                                                                                                                                                                                                                                                                                                                                               |
| JT05    | Fast Panels, HDPE: high-density polyethylene characterised by its resistance to chemical abrasives. As a polymer, it is unaffected by corrosion. Due to its light elastic nature, it offers high resistance to impact, making it very difficult to break.  Data Sheet Certificate                                                                                                                                                                                                                                    |
| JFS08   | Maia Fun and educative spring swing for children. Made of resistant materials according to the EN1176 standard.                                                                                                                                                                                                                                                                                                                                                                                                      |
|         | Data Sheet Certificate Conformity                                                                                                                                                                                                                                                                                                                                                                                                                                                                                    |
| JFS18   | Foca Fun and educative spring swing for children. Made of resistant materials according to the EN1176 standard.                                                                                                                                                                                                                                                                                                                                                                                                      |
|         | Data Sheet Certificate                                                                                                                                                                                                                                                                                                                                                                                                                                                                                               |

| Product | Description                                                                                                                                                                                                                                                                                                                                                                                                                                                                                                                                  |
|---------|----------------------------------------------------------------------------------------------------------------------------------------------------------------------------------------------------------------------------------------------------------------------------------------------------------------------------------------------------------------------------------------------------------------------------------------------------------------------------------------------------------------------------------------------|
| JSA018N | Bicycle The healthy elements manufactured by BENITO enable people to exercise in both public and private spaces, increasing their well-being and quality of life while boosting health and social relations.  - Health functions: improving cardiovascular and respiratory functions, strengthening muscles and enhancing agility, flexibility and coordination of movements.  - Social functions: creating leisure activities, promoting social integration and a more intensive recreational use of public spaces.  Data Sheet Certificate |
| VMA01   | Chess Table Table made with pinewood boards and laminated phenolic boards. Ø40mm steel tubular structure treated with Ferrus, a protective process that guarantees high resistance to corrosion. Fnishing: Steel framework in hot dip black colour polyester coated. Pinewood vacuum pressure 4-class autoclave treated against worm, termite and insects. Natural colour finish.  Data Sheet                                                                                                                                                |