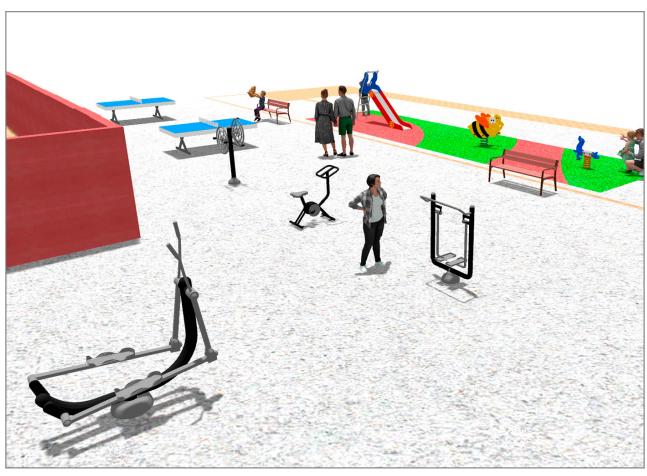

## **PROJECT**

PROJ-044-2021

Surface: 110 m<sup>2</sup>

Email: info@benito.com Telephone: +34 93 852 1000

| Product | Description                                                                                                                                                                                                                                                                                                                                                                                                                                                                                                          |
|---------|----------------------------------------------------------------------------------------------------------------------------------------------------------------------------------------------------------------------------------------------------------------------------------------------------------------------------------------------------------------------------------------------------------------------------------------------------------------------------------------------------------------------|
| VMOTCE  | Ping-Pong Table made with metal inner chassis covered with polyester and pressed inner nucleus made of polurethane and fibreglass. Anti-vandalism stable and robust ping-pong table suitable. Anti-shock and ant graffiti properties. Ping-pong regulation white lines inlaid in the surface so they cannot be rubbed out nor lose their clarity. Anti-slippery surface which produces an active bounce of the ball.                                                                                                 |
| A       | <u>Data Sheet</u>                                                                                                                                                                                                                                                                                                                                                                                                                                                                                                    |
| JSA007N | Hockey The healthy elements manufactured by BENITO enable people to exercise in both public and private spaces, increasing their well-being and quality of life while boosting health and social relations.  - Health functions: improving cardiovascular and respiratory functions, strengthening muscles and enhancing agility, flexibility and coordination of movements.  - Social functions: creating leisure activities, promoting social integration and a more intensive recreational use of public spaces.  |
|         | Data Sheet Certificate                                                                                                                                                                                                                                                                                                                                                                                                                                                                                               |
| JSA006N | Climber The healthy elements manufactured by BENITO enable people to exercise in both public and private spaces, increasing their well-being and quality of life while boosting health and social relations.  - Health functions: improving cardiovascular and respiratory functions, strengthening muscles and enhancing agility, flexibility and coordination of movements.  - Social functions: creating leisure activities, promoting social integration and a more intensive recreational use of public spaces. |
|         | Data Sheet Certificate                                                                                                                                                                                                                                                                                                                                                                                                                                                                                               |
| JSA009N | Rudder The healthy elements manufactured by BENITO enable people to exercise in both public and private spaces, increasing their well-being and quality of life while boosting health and social relations.  - Health functions: improving cardiovascular and respiratory functions, strengthening muscles and enhancing agility, flexibility and coordination of movements.  - Social functions: creating leisure activities, promoting social integration and a more intensive recreational use of public spaces.  |
| 6       | Data Sheet Certificate                                                                                                                                                                                                                                                                                                                                                                                                                                                                                               |
| JT05    | Fast Panels, HDPE: high-density polyethylene characterised by its resistance to chemical abrasives. As a polymer, it is unaffected by corrosion. Due to its light elastic nature, it offers high resistance to impact, making it very difficult to break.  Data Sheet Certificate                                                                                                                                                                                                                                    |
| JFS08   | Maia Fun and educative spring swing for children. Made of resistant materials according to the EN1176 standard.                                                                                                                                                                                                                                                                                                                                                                                                      |
|         | Data Sheet Certificate Conformity                                                                                                                                                                                                                                                                                                                                                                                                                                                                                    |
| JFS18   | Foca Fun and educative spring swing for children. Made of resistant materials according to the EN1176 standard.                                                                                                                                                                                                                                                                                                                                                                                                      |
|         | Data Sheet Certificate                                                                                                                                                                                                                                                                                                                                                                                                                                                                                               |