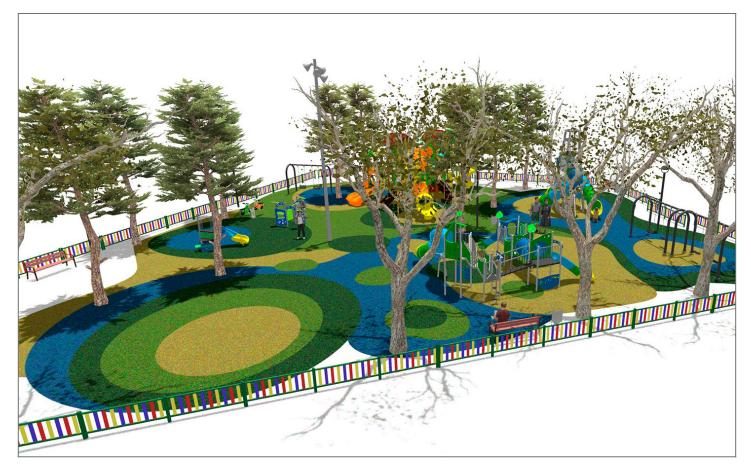

Surface: 1000 m<sup>2</sup>

Email: info@benito.com Telephone: +34 93 852 1000

| Product | Description                                                                                                                                                                                                                                                                                                                                                     |
|---------|-----------------------------------------------------------------------------------------------------------------------------------------------------------------------------------------------------------------------------------------------------------------------------------------------------------------------------------------------------------------|
| JALU01  | Alu 1         The ALU collection maximises playability. Including lots of slides, bridges and dynamic elements, the ALU line encourages children to play, even those with disabilities. Its bright colours don't go unnoticed and the quality of materials guarantee high durability.         Data Sheet       Acreditative Letter       Certificate Conformity |
| JALU02  | Alu 2         The ALU collection maximises playability. Including lots of slides, bridges and dynamic elements, the ALU line encourages children to play, even those with disabilities. Its bright colours don't go unnoticed and the quality of materials guarantee high durability.         Data Sheet       Acreditative Letter       Certificate Conformity |
| JALU06  | Alu 6         The ALU collection maximises playability. Including lots of slides, bridges and dynamic elements, the ALU line encourages children to play, even those with disabilities. Its bright colours don't go unnoticed and the quality of materials guarantee high durability.         Data Sheet       Acreditative Letter       Certificate Conformity |
| JALU07  | Alu 7         The ALU collection maximises playability. Including lots of slides, bridges and dynamic elements, the ALU line encourages children to play, even those with disabilities. Its bright colours don't go unnoticed and the quality of materials guarantee high durability.         Data Sheet       Acreditative Letter       Certificate Conformity |
| JCC     | Continuous Rubber<br>Anti-slip, non-toxic, ecological RECYCLED AND RECYCLABLE quality rubber. Continuous rubber<br>pavements made of high quality materials according to the EN-1177 European security standard.<br>Data Sheet                                                                                                                                  |
| JCF21   | Modus XXL         The Modus collection includes large structures at a very competitive price. Made of powder painted metal posts and UV-resistant rotomoulding parts, which hardly deteriorate over time.         Data Sheet       Certificate                                                                                                                  |
| JFS10   | Rider         Fun and educative spring swing for children. Made of resistant materials according to the EN1176 standard.         Data Sheet       Certificate         Certificate       Certificate                                                                                                                                                             |

| Product   | Description                                                                                                                                                                                                                                                                                                |
|-----------|------------------------------------------------------------------------------------------------------------------------------------------------------------------------------------------------------------------------------------------------------------------------------------------------------------|
| JKSP02000 | Curvo Cradle<br>Swings for children made of different materials such as wood and steel. Resistant to abrasion, corrosion<br>and bad weather conditions.                                                                                                                                                    |
|           | Data Sheet Certificate Conformity                                                                                                                                                                                                                                                                          |
| JKSP20000 | Curvo<br>Swings for children made of different materials such as wood and steel. Resistant to abrasion, corrosion<br>and bad weather conditions.                                                                                                                                                           |
|           | Data Sheet Certificate Conformity                                                                                                                                                                                                                                                                          |
| JT07      | <ul> <li>Dera</li> <li>Panels, HDPE: high-density polyethylene characterised by its resistance to chemical abrasives. As a polymer, it is unaffected by corrosion. Due to its light elastic nature, it offers high resistance to impact, making it very difficult to break.</li> <li>Data Sheet</li> </ul> |
| VVP034    | Metallic<br>Fence made of steel tube treated with Ferrus, a protective process that guarantees high resistance to<br>corrosion.                                                                                                                                                                            |
|           | Data Sheet Certificate                                                                                                                                                                                                                                                                                     |