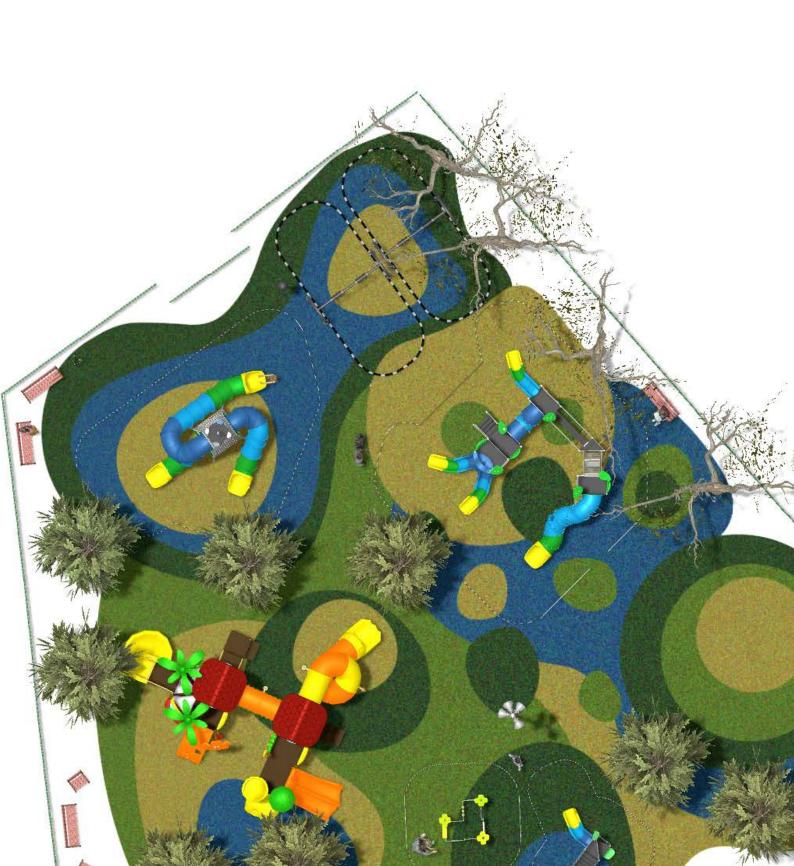

Surface: 1000 m<sup>2</sup>

Email: info@benito.com Telephone: +34 93 852 1000

| Product | Description                                                                                                                                                                                                                                                                                                                                                     |
|---------|-----------------------------------------------------------------------------------------------------------------------------------------------------------------------------------------------------------------------------------------------------------------------------------------------------------------------------------------------------------------|
| JALU01  | Alu 1         The ALU collection maximises playability. Including lots of slides, bridges and dynamic elements, the ALU line encourages children to play, even those with disabilities. Its bright colours don't go unnoticed and the quality of materials guarantee high durability.         Data Sheet       Acreditative Letter       Certificate Conformity |
| JALU02  | Alu 2         The ALU collection maximises playability. Including lots of slides, bridges and dynamic elements, the ALU line encourages children to play, even those with disabilities. Its bright colours don't go unnoticed and the quality of materials guarantee high durability.         Data Sheet       Acreditative Letter       Certificate Conformity |
| JALU06  | Alu 6         The ALU collection maximises playability. Including lots of slides, bridges and dynamic elements, the ALU line encourages children to play, even those with disabilities. Its bright colours don't go unnoticed and the quality of materials guarantee high durability.         Data Sheet       Acreditative Letter       Certificate Conformity |
| JALU07  | Alu 7         The ALU collection maximises playability. Including lots of slides, bridges and dynamic elements, the ALU line encourages children to play, even those with disabilities. Its bright colours don't go unnoticed and the quality of materials guarantee high durability.         Data Sheet       Acreditative Letter       Certificate Conformity |
| JCC     | Continuous Rubber<br>Anti-slip, non-toxic, ecological RECYCLED AND RECYCLABLE quality rubber. Continuous rubber<br>pavements made of high quality materials according to the EN-1177 European security standard.<br>Data Sheet                                                                                                                                  |
| JCF21   | Modus XXL         The Modus collection includes large structures at a very competitive price. Made of powder painted metal posts and UV-resistant rotomoulding parts, which hardly deteriorate over time.         Data Sheet       Certificate                                                                                                                  |
| JFS10   | Rider         Fun and educative spring swing for children. Made of resistant materials according to the EN1176 standard.         Data Sheet       Certificate         Certificate       Certificate                                                                                                                                                             |

| Product   | Description                                                                                                                                                                                                                                                                                                |
|-----------|------------------------------------------------------------------------------------------------------------------------------------------------------------------------------------------------------------------------------------------------------------------------------------------------------------|
| JKSP02000 | Curvo Cradle<br>Swings for children made of different materials such as wood and steel. Resistant to abrasion, corrosion<br>and bad weather conditions.                                                                                                                                                    |
|           | Data Sheet Certificate Conformity                                                                                                                                                                                                                                                                          |
| JKSP20000 | Curvo<br>Swings for children made of different materials such as wood and steel. Resistant to abrasion, corrosion<br>and bad weather conditions.                                                                                                                                                           |
|           | Data Sheet Certificate Conformity                                                                                                                                                                                                                                                                          |
| JT07      | <ul> <li>Dera</li> <li>Panels, HDPE: high-density polyethylene characterised by its resistance to chemical abrasives. As a polymer, it is unaffected by corrosion. Due to its light elastic nature, it offers high resistance to impact, making it very difficult to break.</li> <li>Data Sheet</li> </ul> |
| VVP034    | Metallic<br>Fence made of steel tube treated with Ferrus, a protective process that guarantees high resistance to<br>corrosion.                                                                                                                                                                            |
|           | Data Sheet Certificate                                                                                                                                                                                                                                                                                     |