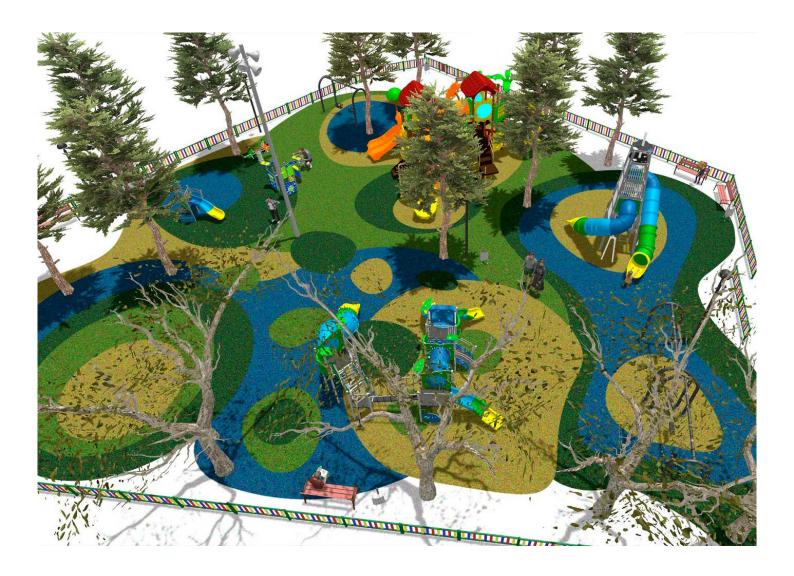

Surface: 1000 m<sup>2</sup>

Email: info@benito.com Telephone: +34 93 852 1000

| Product | Description                                                                                                                                                                                                                                                                                                                                                     |
|---------|-----------------------------------------------------------------------------------------------------------------------------------------------------------------------------------------------------------------------------------------------------------------------------------------------------------------------------------------------------------------|
| JALU01  | Alu 1         The ALU collection maximises playability. Including lots of slides, bridges and dynamic elements, the ALU line encourages children to play, even those with disabilities. Its bright colours don't go unnoticed and the quality of materials guarantee high durability.         Data Sheet       Acreditative Letter       Certificate Conformity |
| JALU02  | Alu 2         The ALU collection maximises playability. Including lots of slides, bridges and dynamic elements, the ALU line encourages children to play, even those with disabilities. Its bright colours don't go unnoticed and the quality of materials guarantee high durability.         Data Sheet       Acreditative Letter       Certificate Conformity |
| JALU06  | Alu 6         The ALU collection maximises playability. Including lots of slides, bridges and dynamic elements, the ALU line encourages children to play, even those with disabilities. Its bright colours don't go unnoticed and the quality of materials guarantee high durability.         Data Sheet       Acreditative Letter       Certificate Conformity |
| JALU07  | Alu 7         The ALU collection maximises playability. Including lots of slides, bridges and dynamic elements, the ALU line encourages children to play, even those with disabilities. Its bright colours don't go unnoticed and the quality of materials guarantee high durability.         Data Sheet       Acreditative Letter       Certificate Conformity |
| JCC     | Continuous Rubber<br>Anti-slip, non-toxic, ecological RECYCLED AND RECYCLABLE quality rubber. Continuous rubber<br>pavements made of high quality materials according to the EN-1177 European security standard.<br>Data Sheet                                                                                                                                  |
| JCF21   | Modus XXL         The Modus collection includes large structures at a very competitive price. Made of powder painted metal posts and UV-resistant rotomoulding parts, which hardly deteriorate over time.         Data Sheet       Certificate                                                                                                                  |
| JFS10   | Rider         Fun and educative spring swing for children. Made of resistant materials according to the EN1176 standard.         Data Sheet       Certificate         Certificate       Certificate                                                                                                                                                             |

| Product   | Description                                                                                                                                                                                                                                                                                                |
|-----------|------------------------------------------------------------------------------------------------------------------------------------------------------------------------------------------------------------------------------------------------------------------------------------------------------------|
| JKSP02000 | Curvo Cradle<br>Swings for children made of different materials such as wood and steel. Resistant to abrasion, corrosion<br>and bad weather conditions.                                                                                                                                                    |
|           | Data Sheet Certificate Conformity                                                                                                                                                                                                                                                                          |
| JKSP20000 | Curvo<br>Swings for children made of different materials such as wood and steel. Resistant to abrasion, corrosion<br>and bad weather conditions.                                                                                                                                                           |
|           | Data Sheet Certificate Conformity                                                                                                                                                                                                                                                                          |
| JT07      | <ul> <li>Dera</li> <li>Panels, HDPE: high-density polyethylene characterised by its resistance to chemical abrasives. As a polymer, it is unaffected by corrosion. Due to its light elastic nature, it offers high resistance to impact, making it very difficult to break.</li> <li>Data Sheet</li> </ul> |
| VVP034    | Metallic<br>Fence made of steel tube treated with Ferrus, a protective process that guarantees high resistance to<br>corrosion.                                                                                                                                                                            |
|           | Data Sheet Certificate                                                                                                                                                                                                                                                                                     |