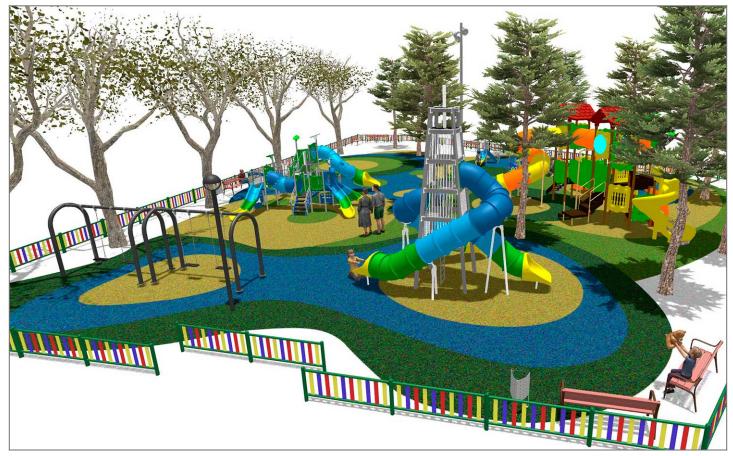

Surface: 1000 m<sup>2</sup>

Email: info@benito.com Telephone: +34 93 852 1000

| Product | Description                                                                                                                                                                                                                                                                                                                                                     |
|---------|-----------------------------------------------------------------------------------------------------------------------------------------------------------------------------------------------------------------------------------------------------------------------------------------------------------------------------------------------------------------|
| JALU01  | Alu 1         The ALU collection maximises playability. Including lots of slides, bridges and dynamic elements, the ALU line encourages children to play, even those with disabilities. Its bright colours don't go unnoticed and the quality of materials guarantee high durability.         Data Sheet       Acreditative Letter       Certificate Conformity |
| JALU02  | Alu 2         The ALU collection maximises playability. Including lots of slides, bridges and dynamic elements, the ALU line encourages children to play, even those with disabilities. Its bright colours don't go unnoticed and the quality of materials guarantee high durability.         Data Sheet       Acreditative Letter       Certificate Conformity |
| JALU06  | Alu 6         The ALU collection maximises playability. Including lots of slides, bridges and dynamic elements, the ALU line encourages children to play, even those with disabilities. Its bright colours don't go unnoticed and the quality of materials guarantee high durability.         Data Sheet       Acreditative Letter       Certificate Conformity |
| JALU07  | Alu 7         The ALU collection maximises playability. Including lots of slides, bridges and dynamic elements, the ALU line encourages children to play, even those with disabilities. Its bright colours don't go unnoticed and the quality of materials guarantee high durability.         Data Sheet       Acreditative Letter       Certificate Conformity |
| JCC     | Continuous Rubber<br>Anti-slip, non-toxic, ecological RECYCLED AND RECYCLABLE quality rubber. Continuous rubber<br>pavements made of high quality materials according to the EN-1177 European security standard.<br>Data Sheet                                                                                                                                  |
| JCF21   | Modus XXL         The Modus collection includes large structures at a very competitive price. Made of powder painted metal posts and UV-resistant rotomoulding parts, which hardly deteriorate over time.         Data Sheet       Certificate                                                                                                                  |
| JFS10   | Rider         Fun and educative spring swing for children. Made of resistant materials according to the EN1176 standard.         Data Sheet       Certificate         Certificate       Certificate                                                                                                                                                             |

| Product   | Description                                                                                                                                                                                                                                                                                                |
|-----------|------------------------------------------------------------------------------------------------------------------------------------------------------------------------------------------------------------------------------------------------------------------------------------------------------------|
| JKSP02000 | Curvo Cradle<br>Swings for children made of different materials such as wood and steel. Resistant to abrasion, corrosion<br>and bad weather conditions.                                                                                                                                                    |
|           | Data Sheet Certificate Conformity                                                                                                                                                                                                                                                                          |
| JKSP20000 | Curvo<br>Swings for children made of different materials such as wood and steel. Resistant to abrasion, corrosion<br>and bad weather conditions.                                                                                                                                                           |
|           | Data Sheet Certificate Conformity                                                                                                                                                                                                                                                                          |
| JT07      | <ul> <li>Dera</li> <li>Panels, HDPE: high-density polyethylene characterised by its resistance to chemical abrasives. As a polymer, it is unaffected by corrosion. Due to its light elastic nature, it offers high resistance to impact, making it very difficult to break.</li> <li>Data Sheet</li> </ul> |
| VVP034    | Metallic<br>Fence made of steel tube treated with Ferrus, a protective process that guarantees high resistance to<br>corrosion.                                                                                                                                                                            |
|           | Data Sheet Certificate                                                                                                                                                                                                                                                                                     |