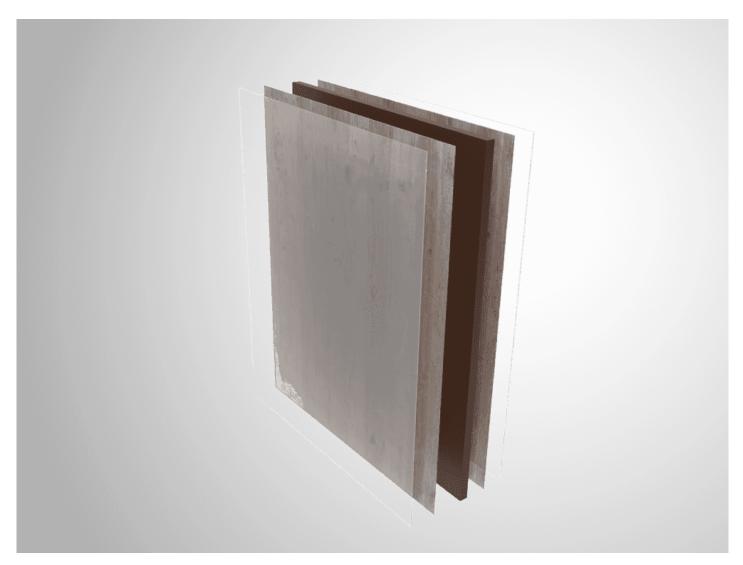

## Compact phenolic board - HPL

Outdoor high pressure laminated sheets are used in the Mariscal range of Benito play equipment. HPL is a plastic laminate that has two decorative sides and a compact body. This special laminate is composed of layers of cellulose impregnated with thermosetting resins that are pressed and fused together to form a single body using high heat and pressure. The result of this industrial process is a high performance panel in physical and mechanical terms, with a visually appealing appearance. Illustrations are directly printed on the material. Designed and manufactured under the standards: UNE-1176:2009, UNE-EN 438-6:2005.

## Advantages:

- UV rays protection
- Fire resistant
- Easy maintenance

• FSC certification

## Applications:

• Protective panels

• Decorative elements

Thickness: 12mm

Edge detailing: R6mm