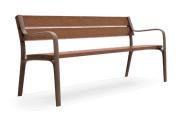

## Anti-graffiti coating - GRAFUS





**Grafus** is a revolutionary material protector against graffitis and paints which, apart from protecting street furniture, regenerates its original aspect while improving and facilitating cleaning.

Grafus can be used on several materials: wood, steel, stainless steel...

The main characteristics of **Grafus** are:

- Compliance with the requirements of the ASTM D6578 standard (practice for determination of graffiti resistance)
- Interior and exterior use on metal, plastic, wood...
- Lasts several cleaning cycles
- Eco-friendly composition and treatment

- Excellent chemical resistance (solvents, acids, bases)
- Excellent resistance to scratches
- Excellent resistance to yellowing
- Great adhesion on various paint backings

## **Products:**





PA601M