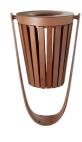

## Anti-graffiti coating - GRAFUS





**Grafus** is a revolutionary material protector against graffitis and paints which, apart from protecting street furniture, regenerates its original aspect while improving and facilitating cleaning.

Grafus can be used on several materials: wood, steel, stainless steel...

The main characteristics of **Grafus** are:

- Compliance with the requirements of the ASTM D6578 standard (practice for determination of graffiti resistance)
- Interior and exterior use on metal, plastic, wood...
- Lasts several cleaning cycles
- Eco-friendly composition and treatment

- Excellent chemical resistance (solvents, acids, bases)
- Excellent resistance to scratches
- Excellent resistance to yellowing
- Great adhesion on various paint backings

## **Products:**





PA601M