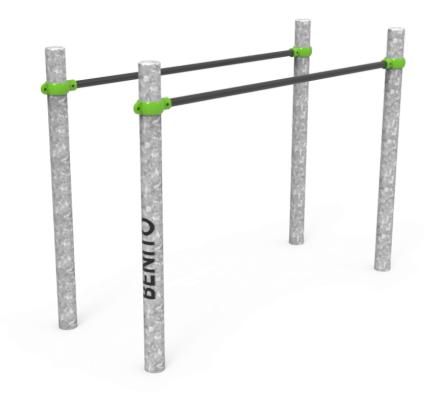

## **Nivel**

JSW14

**Street Workout** elements made of metallic materials with circular profile posts and painted aluminum flanges to guarantee professional performance and product adaptability. Composed by a wide range of combinable equipment such as Wall Bars, Parallel Bars, Monkey, Snake, Abdominal, Pull-ups, Push-ups and Double level. Sports practice consists of using public outdoor spaces for free aerobic, cardiovascular, strength, muscle and/or flexibility personal training.

### Materials:

Structure, Metal: Ø100x3mm hot-dip galvanised steel posts. Great resistance to abrasion, corrosion and bad weather conditions.

Bars, Metal: Ø40x3mm galvanised steel bars lacquered with polyester powder coating.

Clamps, Metal: Cast aluminum clamps. Finished with green polyester powder coating.

Screws: Electro galvanised and stainless steel 8.8 DIN267, AISI-304 screws.

- None of the materials requires a specific treatment for its disposal.
- If the product is subject to severe use, maintenance should be increased.
- Don't use the product before the installation/maintenance is ready.
- Please check the maintenance instructions.