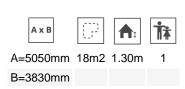

Biggest part (mm): / Heaviest part (kg):

IMPACT ZONE: security area and ground coverings according to the EN1176-1:2017 standard.

Spare parts availability: 10 years.

Ground anchoring screws not included.