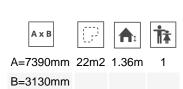

## Street Workout

# **Push-ups**

JSW13











**Street Workout** elements made of metallic materials with circular profile posts and painted aluminum flanges to guarantee professional performance and product adaptability. Composed by a wide range of combinable equipment such as Wall Bars, Parallel Bars, Monkey, Snake, Abdominal, Pull-ups, Push-ups and Double level. Sports practice consists of using public outdoor spaces for free aerobic, cardiovascular, strength, muscle and/or flexibility personal training.





Maintenance guide | Project sheet | CAD | Certificate | HD image



#### Materials:

Structure, Metal: Ø100x3mm hot-dip galvanised steel posts. Great resistance to abrasion, corrosion and bad weather conditions.

Bars, Metal: Ø40x3mm galvanised steel bars lacquered with polyester powder coating.

Clamps, Metal: Cast aluminum clamps. Finished with green polyester powder coating.

Screws: Electro galvanised and stainless steel 8.8 DIN267, AISI-304 screws.

- None of the materials requires a specific treatment for its disposal.
- If the product is subject to severe use, maintenance should be increased.
- Don't use the product before the installation/maintenance is ready.
- Please check the maintenance instructions.

Biggest part (mm): / Heaviest part (kg):

#### Minimum information requir