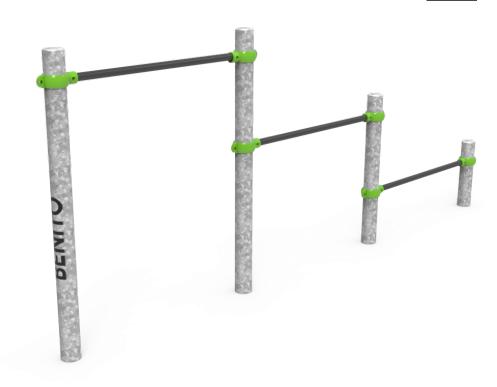

# **Push-ups**

JSW13

**Street Workout** elements made of metallic materials with circular profile posts and painted aluminum flanges to guarantee professional performance and product adaptability. Composed by a wide range of combinable equipment such as Wall Bars, Parallel Bars, Monkey, Snake, Abdominal, Pull-ups, Push-ups and Double level. Sports practice consists of using public outdoor spaces for free aerobic, cardiovascular, strength, muscle and/or flexibility personal training.

#### Materials:

Structure, Metal: Ø100x3mm hot-dip galvanised steel posts. Great resistance to abrasion, corrosion and bad weather conditions.

Bars, Metal: Ø40x3mm galvanised steel bars lacquered with polyester powder coating.

Clamps, Metal: Cast aluminum clamps. Finished with green polyester powder coating.

Screws: Electro galvanised and stainless steel 8.8 DIN267, AISI-304 screws.

- None of the materials requires a specific treatment for its disposal.
- If the product is subject to severe use, maintenance should be increased.
- Don't use the product before the installation/maintenance is ready.
- Please check the maintenance instructions.