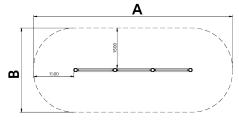

## Street Workout

# **Push-ups**

JSW13











**Street Workout** elements made of metallic materials with circular profile posts and painted aluminum flanges to guarantee professional performance and product adaptability. Composed by a wide range of combinable equipment such as Wall Bars, Parallel Bars, Monkey, Snake, Abdominal, Pull-ups, Push-ups and Double level. Sports practice consists of using public outdoor spaces for free aerobic, cardiovascular, strength, muscle and/or flexibility personal training.





Maintenance guide | Project sheet | CAD | Certificate | HD image



#### Materials:

Structure, Metal: Ø100x3mm hot-dip galvanised steel posts. Great resistance to abrasion, corrosion and bad weather conditions.

Bars, Metal: Ø40x3mm galvanised steel bars lacquered with polyester powder coating.

Clamps, Metal: Cast aluminum