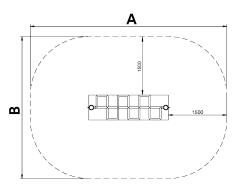

IMPACT ZONE: security area and ground coverings according to the EN1176-1:2017 standard.

Spare parts availability: 10 years.

Ground anchoring screws not included.