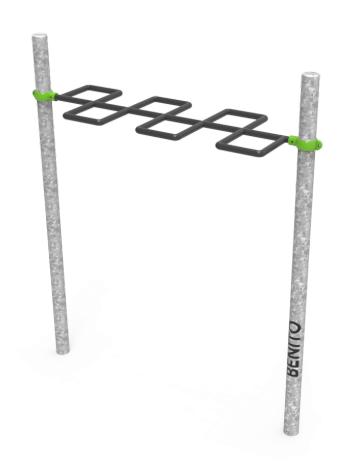

## **Snake**

JSW05

**Street Workout** elements made of metallic materials with circular profile posts and painted aluminum flanges to guarantee professional performance and product adaptability. Composed by a wide range of combinable equipment such as Wall Bars, Parallel Bars, Monkey, Snake, Abdominal, Pull-ups, Push-ups and Double level. Sports practice consists of using public outdoor spaces for free aerobic, cardiovascular, strength, muscle and/or flexibility personal training.

#### Materials:

Structure, Metal: Ø100x3mm hot-dip galvanised steel posts. Great resistance to abrasion, corrosion and bad weather conditions.

Bars, Metal: Ø40x3mm galvanised steel bars lacquered with polyester powder coating.

Clamps, Metal: Cast aluminum clamps. Finished with green polyester powder coating.

Screws: Electro galvanised and stainless steel 8.8 DIN267, AISI-304 screws.

- None of the materials requires a specific treatment for its disposal.
- If the product is subject to severe use, maintenance should be increased.
- Don't use the product before the installation/maintenance is ready.
- Please check the maintenance instructions.