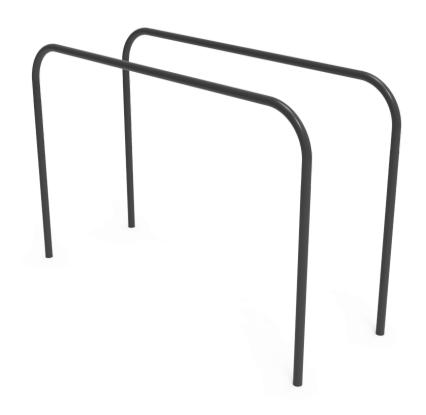

## Parallel Bars x2

JSW02

**Street Workout** elements made of metallic materials with circular profile posts and painted aluminum flanges to guarantee professional performance and product adaptability. Composed by a wide range of combinable equipment such as Wall Bars, Parallel Bars, Monkey, Snake, Abdominal, Pull-ups, Push-ups and Double level. Sports practice consists of using public outdoor spaces for free aerobic, cardiovascular, strength, muscle and/or flexibility personal training.