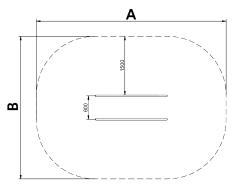

Biggest part (mm): / Heaviest part (kg):

  Main functions of the equipment

IMPACT ZONE: security area and ground coverings according to the EN1176-1:2017 standard.

Spare parts availability: 10 years.

Ground anchoring screws not included.