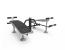

## Materials:

Benefits: build up leg and chest muscles, improve limb movement and enhance cardiopulmonary capacity.

Use instructions: sit on the rider, grasp handles with both hands and push forward.

Structure, Metal: S235 galvanised and powder-coated steel tube. ø114mm x 3mm thick. Moving parts: ø60mm / ø48mm x 2mm thick. Connecting tubes: ø38mm / ø32mm x 2mm thick. Paint: 1 coat of powder paint consisting of a mixture of polyester resins, hardeners and pigments, free of lead and with high resistance to bad weather conditions. Colour combination: matte black and metallic grey RAL 9006.

Fixings: AISI 304 stainless steel screws.

Handles: thermoplastic rubber.

Seats / Covers: 6-10mm thick rotomoulded HDPE.

Pedals / Plugs: PP

- None of the materials requires a specific treatment for its disposal.
- If the product is subject to severe use, maintenance should be increased.
- Don't use the product before the installation/maintenance is ready.
- Please check the maintenance instructions.