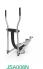

## Materials:

Benefits: build up leg and chest muscles, improve limb movement and enhance cardiopulmonary capacity.

Use instructions: sit on the rider, grasp handles with both hands and push forward.

Structure, Metal: S235 galvanised and powder-coated steel tube. ø114mm x 3mm thick. Moving parts: ø60mm / ø48mm x 2mm thick. Connecting tubes: ø38mm / ø32mm x 2mm thick. Paint: 1 coat of powder paint consisting of a mixture of polyester resins, hardeners and pigments, free of lead and with high resistance to bad weather conditions. Colour combination: matte black and metallic grey RAL 9006.