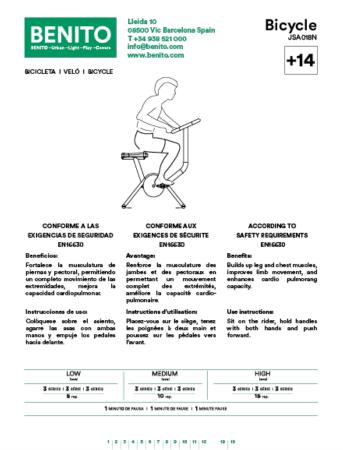

## Materials:

Benefits: build up leg and chest muscles, improve limb movement and enhance cardiopulmonary capacity.

Use instructions: sit on the rider, grasp handles with both hands and push forward.

Structure, Metal: S235 galvanised and powder-coated steel tube. ø114mm x 3mm thick. Moving parts: ø60mm / ø48mm x 2mm thick. Connecting tubes: ø38mm / ø32mm x 2mm thick. Paint: 1 coat of powder paint consisting of a mixture of polyester resins, hardeners and pigments, free of lead and with high resistance to bad weather conditions. Colour combination: matte black and metallic grey RAL 9006.

Fixings: AISI 304 stainless steel screws.

Handles: thermoplastic rubber.

Seats / Covers: 6-10mm thick rotomoulded HDPE.

Pedals / Plugs: PP

- None of the materials requires a specific treatment for its disposal.
- If the product is subject to severe use, maintenance should be increased.
- Don't use the product before the installation/maintenance is ready.
- Please check the maintenance instructions.

Biggest part (mm): 1050x522x1138 / Heaviest part (kg): 40

IMPACT ZONE: security area and ground coverings according to the EN1176-1:2017 standard.

Spare parts availability: 10 years.

Ground anchoring screws not included.