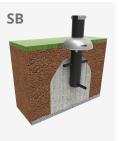

Biggest part (mm): 1050x522x1138 / Heaviest part (kg): 40

IMPACT ZONE: security area and ground coverings according to the EN1176-1:2017 standard.

Spare parts availability: 10 years.

Ground anchoring screws not included.