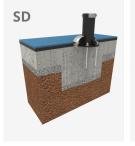

Biggest part (mm): 1050x522x1138 / Heaviest part (kg): 40

IMPACT ZONE: security area and ground coverings according to the EN1176-1:2017 standard.

Spare parts availability: 10 years.

Ground anchoring screws not included.