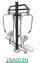

## Materials:

Benefits: build up leg and chest muscles, improve limb movement and enhance cardiopulmonary capacity.

Use instructions: sit on the rider, grasp handles with both hands and push forward.

Structure, Metal: S235 galvanised and powder-coated steel tube. ø114mm x 3mm thick. Moving parts: ø60mm / ø48mm x 2mm thick. Connecting tubes: ø38mm / ø32mm x 2mm thick. Paint: 1 coat of powder paint consisting of a mixture of polyester resins, hardeners and pigments, free of lead and with high resistance to bad weather conditions. Colour combination: matte black and metallic grey RAL 9006.