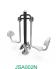

## Materials:

Benefits: build up leg and chest muscles, improve limb movement and enhance cardiopulmonary capacity.

Use instructions: sit on the rider, grasp handles with both hands and push forward.

Structure, Metal: S235 galvanised and powder-coated steel tube. ø114mm x 3mm thick. Moving parts: ø60mm / ø48mm x 2mm thick. Connecting tubes: ø38mm / ø32mm x 2mm thick. Paint: 1 coat of powder paint consisting of a mixture of polyester resins, hardeners and pigments, free of lead and with high resistance to bad weather conditions. Colour combination: matte black and metallic grey RAL 9006.