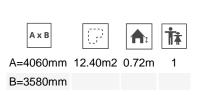

Biggest part (mm): 1050x522x1138 / Heaviest part (kg): 40

IMPACT ZONE: security area and ground coverings according to the EN1176-1:2017 standard.

Spare parts availability: 10 years.

Ground anchoring screws not included.