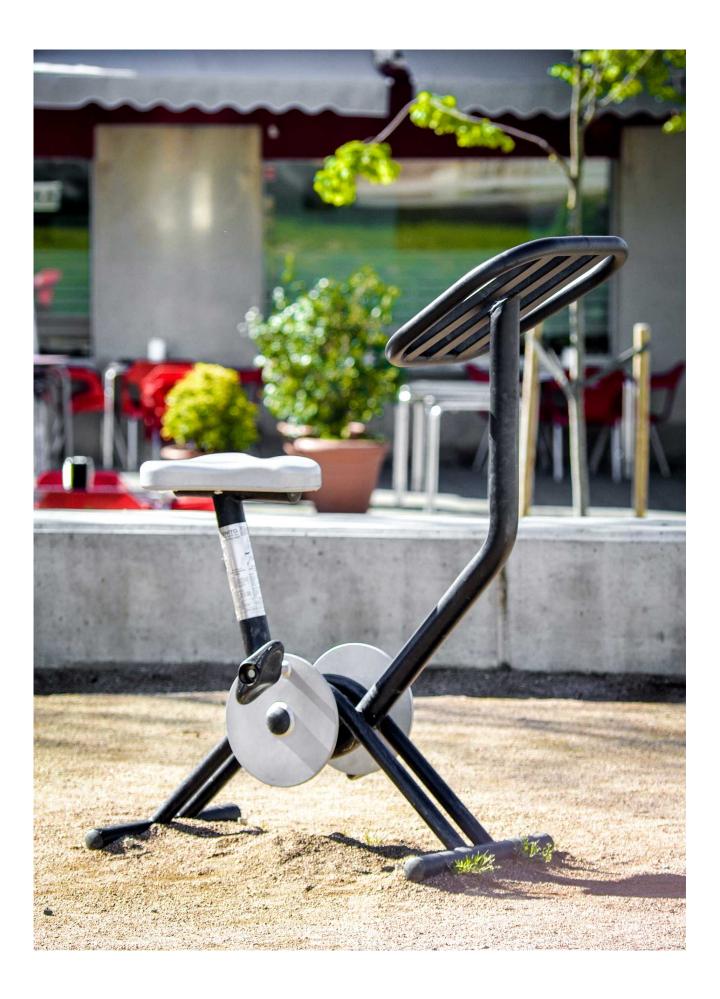

## Materials:

Benefits: build up leg and chest muscles, improve limb movement and enhance cardiopulmonary capacity.

Use instructions: sit on the rider, grasp handles with both hands and push forward.

Structure, Metal: S235 galvanised and powder-coated steel tube. ø114mm x 3mm thick. Moving parts: ø60mm / ø48mm x 2mm thick. Connecting tubes: ø38mm / ø32mm x 2mm thick. Paint: 1 coat of powder paint consisting of a mixture of polyester resins, hardeners and pigments, free of lead and with high resistance to bad weather conditions. Colour combination: matte black and metallic grey RAL 9006.