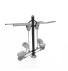

## Materials:

Benefits: build up leg and chest muscles, improve limb movement and enhance cardiopulmonary capacity.

Use instructions: sit on the rider, grasp handles with both hands and push forward.

Structure, Metal: S235 galvanised and powder-coated steel tube. ø114mm x 3mm thick. Moving parts: ø60mm / ø48mm x 2mm thick. Connecting tubes: ø38mm / ø32mm x 2mm thick. Paint: 1 coat of powder paint consisting of a mixture of polyester resins, hardeners and pigments, free of lead and with high resistance to bad weather conditions. Colour combination: matte black and metallic grey RAL 9006.