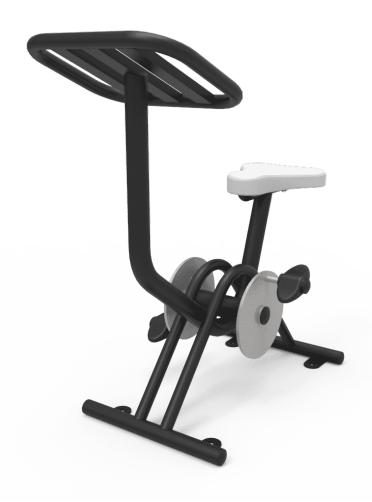

## Materials:

Benefits: build up leg and chest muscles, improve limb movement and enhance cardiopulmonary capacity.

Use instructions: sit on the rider, grasp handles with both hands and push forward.

Structure, Metal: S235 galvanised and powder-coated steel tube. ø114mm x 3mm thick. Moving parts: ø60mm / ø48mm x 2mm thick. Connecting tubes: ø38mm / ø32mm x 2mm thick. Paint: 1 coat of powder paint consisting of a mixture of polyester resins, hardeners and pigments, free of lead and with high resistance to bad weather conditions. Colour combination: matte black and metallic grey RAL 9006.

Fixings: AISI 304 stainless steel screws.

Handles: thermoplastic rubber.

Seats / Covers: 6-10mm thick rotomoulded HDPE.

Pedals / Plugs: PP

- None of the materials requires a specific treatment for its disposal.
- If the product is subject to severe use, maintenance should be increased.
- Don't use the product before the installation/maintenance is ready.
- Please check the maintenance instructions.

Biggest part (mm): 1050x522x1138 / Heaviest part (kg): 40

IMPACT ZONE: security area and ground coverings according to the EN1176-1:2017 standard.

Spare parts availability: 10 years.

Ground anchoring screws not included.