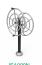

## Materials:

Benefits: build up leg and chest muscles, improve limb movement and enhance cardiopulmonary capacity.

Use instructions: sit on the rider, grasp handles with both hands and push forward.

Structure, Metal: S235 galvanised and powder-coated steel tube. ø114mm x 3mm thick. Moving parts: ø60mm / ø48mm x 2mm thick. Connecting tubes: ø38mm / ø32mm x 2mm thick. Paint: 1 coat of powder paint consisting of a mixture of polyester resins, hardeners and pigments, free of lead and with high resistance to bad weather conditions. Colour combination: matte black and metallic grey RAL 9006.