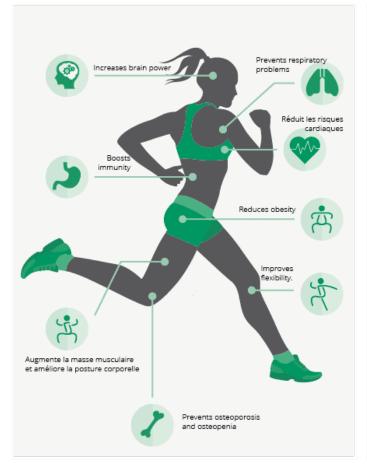

combination: matte black and metallic grey RAL 9006.

Fixings: AISI 304 stainless steel screws.

Handles: thermoplastic rubber.

Seats / Covers: 6-10mm thick rotomoulded HDPE.

Pedals / Plugs: PP

- None of the materials requires a specific treatment for its disposal.
- If the product is subject to severe use, maintenance should be increased.
- Don't use the product before the installation/maintenance is ready.
- Please check the maintenance instructions.

Biggest part (mm): 1050x522x1138 / Heaviest part (kg): 40

IMPACT ZONE: security area and ground coverings according to the EN1176-1:2017 standard.

Spare parts availability: 10 years.

Ground anchoring screws not included.

## Playful features:



## **Alternatives:**



























Benefits of exercicse Instructions label





## **Projects:**