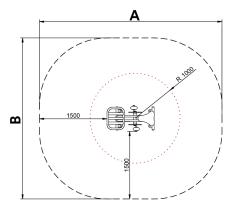

Biggest part (mm): 1050x522x1138 / Heaviest part (kg): 40

IMPACT ZONE: security area and ground coverings according to the EN1176-1:2017 standard.

Spare parts availability: 10 years.

Ground anchoring screws not included.