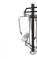

## Materials:

Benefits: build up leg and chest muscles, improve limb movement and enhance cardiopulmonary capacity.

Use instructions: sit on the rider, grasp handles with both hands and push forward.

Structure, Metal: S235 galvanised and powder-coated steel tube. ø114mm x 3mm thick. Moving parts: ø60mm / ø48mm x 2mm thick. Connecting tubes: ø38mm / ø32mm x 2mm thick. Paint: 1 coat of powder paint consisting of a mixture of polyester resins, hardeners and pigments, free of lead and with high resistance to bad weather conditions. Colour combination: matte black and metallic grey RAL 9006.