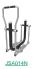

## Materials:

Benefits: build up leg and chest muscles, improve limb movement and enhance cardiopulmonary capacity.

Use instructions: sit on the rider, grasp handles with both hands and push forward.

Structure, Metal: S235 galvanised and powder-coated steel tube. ø114mm x 3mm thick. Moving parts: ø60mm / ø48mm x 2mm thick. Connecting tubes: ø38mm / ø32mm x 2mm thick. Paint: 1 coat of powder paint consisting of a mixture of polyester resins, hardeners and pigments, free of lead and with high resistance to bad weather conditions. Colour combination: matte black and metallic grey RAL 9006.