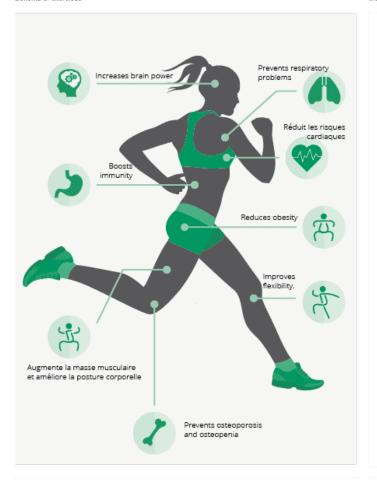

The healthy elements manufactured by BENITO enable people to exercise in both public and private spaces, increasing their well-being and quality of life while boosting health and social relations.

- Health functions: improving cardiovascular and respiratory functions, strengthening muscles and enhancing agility, flexibility and coordination of movements.
- Social functions: creating leisure activities, promoting social integration and a more intensive recreational use of public spaces.