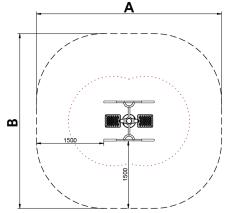

Biggest part (mm): 1128x900x1310 / Heaviest part (kg): 52

IMPACT ZONE: security area and ground coverings according to the EN1176-1:2017 standard.

Spare parts availability: 10 years.

Ground anchoring screws not included.