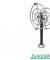

h resistance to bad weather conditions. Colour combination: matte black and metallic grey RAL 9006.

Fixings: AISI 304 stainless steel screws.

Handles: thermoplastic rubber.

Seats / Covers: 6-10mm thick rotomoulded HDPE.

Pedals / Plugs: PP

- None of the materials requires a specific treatment for its disposal.
- If the product is subject to severe use, maintenance should be increased.
- Don't use the product before the installation/maintenance is ready.
- Please check the maintenance instructions.

Biggest part (mm): 1128x900x1310 / Heaviest part (kg): 52

IMPACT ZONE: security area and ground coverings according to the EN1176-1:2017 standard.

Spare parts availability: 10 years.

Ground anchoring screws not included.

# Playful features:



## **Alternatives:**



































Lleida 10 08500 Vic Barcelona Spain T +34 938 521 000 info@benito.com





## CONFORME A LAS EXIGENCIAS DE SEGURIDA D EN16630

Berieros la musculatura de la cintura, mejora la flexibilidad y coordinación del cuerpo. Ejercita la columna y la cadera.

## Instrucciones de uso:

Instrucciones de uso:
Agarre las asas con ambas
manos, coloque los pies sobre el
pedal y haga movimientos
cocilantes de un lado a otro, si
realizar grandes amplitudes en
el balanceo.
No permanecer en un radio
inferior a 1 metro cuando el
aparato esté en uso.

## CONFORME AUX EXIGENCES DE SÉCURITE EN16630

Avantagei Renforce la musculation de la ceinture, améliore la flexibilité et la coordination du corps. Entraine la colonne vertébrale et les anches.

## Instructions d'utilisations

Instructions d'utilisat