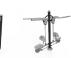

# Materials:

Benefits: build up waist muscle groups, enhance body coordination and flexibility. Strengthen the column and waist.

Use instructions: grasp handles with both hands, put your feet on the pedal and swing from side to side. Make sure there is nobody within a radius of 1 meter when in use.

## CONFORME A LAS EXIGENCIAS DE SEGURIDA D EN16630

Berieros la musculatura de la cintura, mejora la flexibilidad y coordinación del cuerpo. Ejercita la columna y la cadera.

## CONFORME AUX EXIGENCES DE SÉCURITE EN16630

Avantagei Renforce la musculation de la ceinture, améliore la flexibilité et la coordination du corps. Entraine la colonne vertébrale et les anches.

# ACCORDINGTO SAFETY REQUIREMENTS

Builds up waist m enhances body and flexibility.