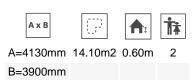

Biggest part (mm): 1128x900x1310 / Heaviest part (kg): 52

IMPACT ZONE: security area and ground coverings according to the EN1176-1:2017 standard.

Spare parts availability: 10 years.

Ground anchoring screws not included.