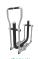

# Materials:

Benefits: build up waist muscle groups, enhance body coordination and flexibility. Strengthen the column and waist.

Use instructions: grasp handles with both hands, put your feet on the pedal and swing from side to side. Make sure there is nobody within a radius of 1 meter when in use.

## CONFORME A LAS EXIGENCIAS DE SEGURIDA D EN16630

Berieros la musculatura de la cintura, mejora la flexibilidad y coordinación del cuerpo. Ejercita la columna y la cadera.

## CONFORME AUX EXIGENCES DE SÉCURITE EN16630

Avantagei Renforce la musculation de la ceinture, améliore la flexibilité et la coordination du corps. Entraine la colonne vertébrale et les anches.

# ACCORDINGTO SAFETY REQUIREMENTS

Builds up waist m enhances body and flexibility.

## Use instructions:

Use instructions:

Hold handles on both sides with hands, put your feet on the pedal and swing from side to side.

Keep 1 meter away of element whenin use.

| LOW                                                    | MEDIUM                              | HIGH                                  |
|--------------------------------------------------------|-------------------------------------|---------------------------------------|
| 3 senses   3 sénse   3 senses<br>1 min                 | 3 senes   3 sene   3 senes<br>2 min | 3 senses : 3 sénse : 3 senses<br>3 mb |
| 1 MINUTO DE PAUSA   1 MINUTE DE PAUSE   1 MINUTE PAUSE |                                     |                                       |