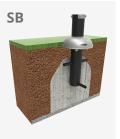

Biggest part (mm): 1128x900x1310 / Heaviest part (kg): 52

IMPACT ZONE: security area and ground coverings according to the EN1176-1:2017 standard.

Spare parts availability: 10 years.

Ground anchoring screws not included.