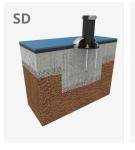

Biggest part (mm): 1128x900x1310 / Heaviest part (kg): 52

IMPACT ZONE: security area and ground coverings according to the EN1176-1:2017 standard.

Spare parts availability: 10 years.

Ground anchoring screws not included.