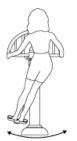

# Materials:

Benefits: build up waist muscle groups, enhance body coordination and flexibility. Strengthen the column and waist.

Use instructions: grasp handles with both hands, put your feet on the pedal and swing from side to side. Make sure there is nobody within a radius of 1 meter when in use.

## Instrucciones de uso:

Instrucciones de uso:
Agarre las asas con ambas
manos, coloque los pies sobre el
pedal y haga movimientos
cocilantes de un lado a otro, si
realizar grandes amplitudes en
el balanceo.
No permanecer en un radio
inferior a 1 metro cuando el
aparato esté en uso.

## Instructions d'utilisations

Instructions d'utilisation:
Tenez les poignées à deux
mains, placez les pieds sur la
pédale et faites des
mouvements oscillatoires d'un
côté puis de l'autre, sans trop
d'amplitude.
Veillez à ce qu'il n'y ait personne
dans un rayon inférieur à un
mètre en utilisant l'appareil.

## Use instructions:

Use instructions:

Hold handles on both sides with hands, put your feet on the pedal and swing from side to side.

Keep 1 meter away of element whenin use.

| LOW                                                    | MEDIUM                              | HIGH                                  |
|--------------------------------------------------------|-------------------------------------|---------------------------------------|
| 3 senses   3 sénse   3 senses<br>1 min                 | 3 senes   3 sene   3 senes<br>2 min | 3 senses : 3 sénse : 3 senses<br>3 mb |
| 1 MINUTO DE PAUSA   1 MINUTE DE PAUSE   1 MINUTE PAUSE |                                     |                                       |