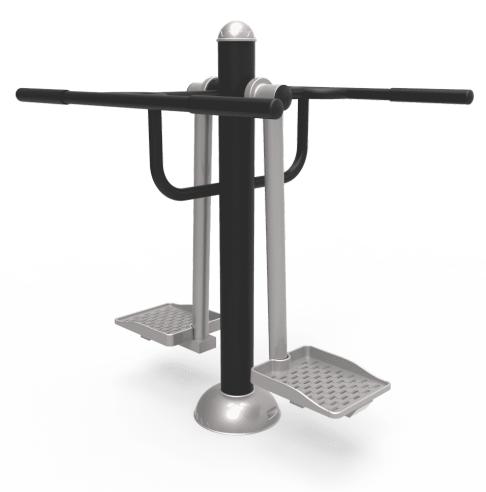

# Materials:

Benefits: build up waist muscle groups, enhance body coordination and flexibility. Strengthen the column and waist.

Use instructions: grasp handles with both hands, put your feet on the pedal and swing from side to side. Make sure there is nobody within a radius of 1 meter when in use.

## Instrucciones de uso:

Instrucciones de uso:
Agarre las asas con ambas
manos, coloque los pies sobre el
pedal y haga movimientos
cocilantes de un lado a otro, si
realizar grandes amplitudes en
el balanceo.
No permanecer en un radio
inferior a 1 metro cuando el
aparato esté en uso.

## Use instructions:

Use instructions:

Hold handles on both sides with hands, put your feet on the pedal and swing from side to side.

Keep 1 meter away of element whenin use.

| LOW                                                    | MEDIUM                              | HIGH                                  |
|--------------------------------------------------------|-------------------------------------|---------------------------------------|
| 3 senses   3 sénse   3 senses<br>1 min                 | 3 senes   3 sene   3 senes<br>2 min | 3 senses : 3 sénse : 3 senses<br>3 mb |
| 1 MINUTO DE PAUSA   1 MINUTE DE PAUSE   1 MINUTE PAUSE |                                     |                                       |