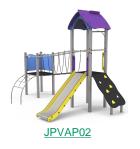

## JPVAP01

The **ARTIC** collection is functional and compact. It consists on modular tower combinations for the smallest to the eldest children. Ideal for space limited playground areas and to combine different elements in larger spaces too.