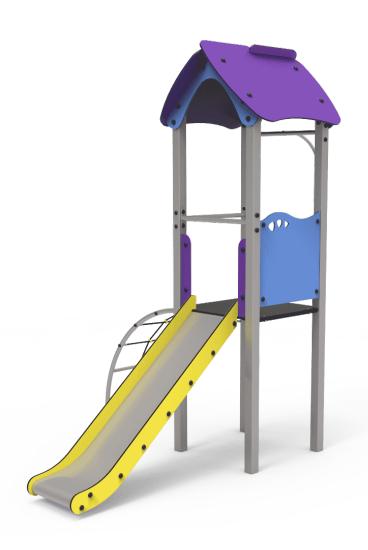

## Artic Plus 1

## JPVAP01

The **ARTIC** collection is functional and compact. It consists on modular tower combinations for the smallest to the eldest children. Ideal for space limited playground areas and to combine different elements in larger spaces too.