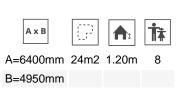

Biggest part (mm): 2270x800x800 / Heaviest part (kg): 20

**IMPACT ZONE:** security area and ground coverings according to the EN1176-1:2017 standard.

Spare parts availability: 10 years.

Ground anchoring screws not included.