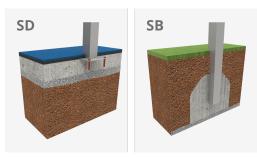

Biggest part (mm): 2270x800x800 / Heaviest part (kg): 20

**IMPACT ZONE:** security area and ground coverings according to the EN1176-1:2017 standard.

Spare parts availability: 10 years.

Ground anchoring screws not included.