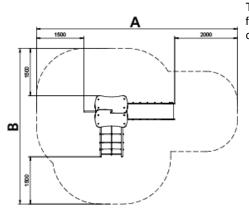

Biggest part (mm): 2270x800x800 / Heaviest part (kg): 20

**IMPACT ZONE:** security area and ground coverings according to the EN1176-1:2017 standard.

Spare parts availability: 10 years.

Ground anchoring screws not included.