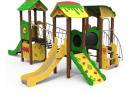

# Two JPIN02

A P P

**BENITO** 

Playground collection **made with maintenance-free materials**: mixed extrusion post made of aluminum and polymer, one-piece aluminum steps and the anti-slip polymer platforms. The user will find inclusive games in every part of the structure.