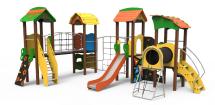

# Two JPIN02

A P P

**BENITO** 

Playground collection **made with maintenance-free materials**: mixed extrusion post made of aluminum and polymer, one-piece aluminum steps and the anti-slip polymer platforms. The user will find inclusive games in every part of the structure.