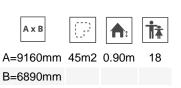

Biggest part (mm): / Heaviest part (kg):

**IMPACT ZONE:** security area and ground coverings according to the EN1176-1:2017 standard.

Spare parts availability: 10 years.

Ground anchoring screws not included.