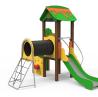

# Two JPIN02

A P P

**BENITO** 

Playground collection **made with maintenance-free materials**: mixed extrusion post made of aluminum and polymer, one-piece aluminum steps and the anti-slip polymer platforms. The user will find inclusive games in every part of the structure.