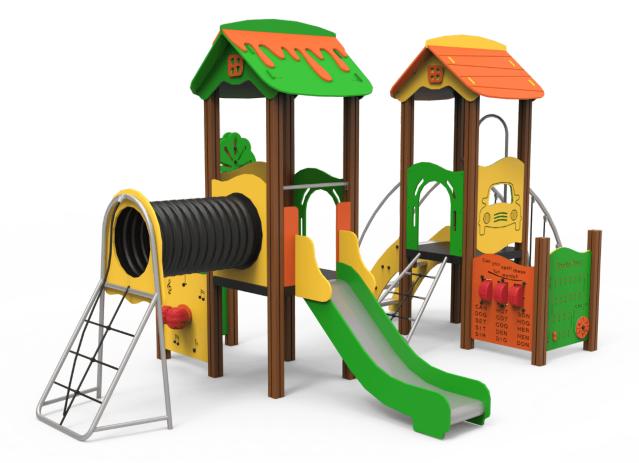

# Two JPIN02

A P P

**BENITO** 

Playground collection **made with maintenance-free materials**: mixed extrusion post made of aluminum and polymer, one-piece aluminum steps and the anti-slip polymer platforms. The user will find inclusive games in every part of the structure.

#### **Playful features:**