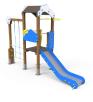

JEDU05

The EDUCA collection for little ones: play and learn. Begin to familiarise themselves with the weather: rain, sun, clouds... Very clear concepts for an adult but a very interesting discovery for little ones.

## Materials:

**Structure, Laminated wood:** scandinavian laminated pine wood treated in autoclave Class IV. Finished with two layers of Lasur paint. In case of being subjected to bad weather conditions, laminated pine wood can present some tiny cracks on the surface that do not reduce its durability at all. As regards resin and knots, please note that these are part of its natural appearance.

**Panels, ECOPLAY:** 10-12-15-19mm thick HPDE produced with recycled materials. High-density polyethylene characterised by its resistance to chemical abrasives. As a polymer, it is unaffected by corrosion. Due to its light elastic nature, it offers high resistance to impact, making it very difficult to break.

Platforms, Phenolic: birch plywood coated with a phenol film on both sides. Wire mesh anti-slip surface. Waterproof lateral protection.

Nets, Anti-vandal reinforced rope: Ø 16mm, 6 twisted steel cables, covered in polypropylene. High durability plastic connectors.

## Playful features: