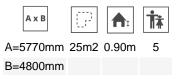

Biggest part (mm): / Heaviest part (kg):

**IMPACT ZONE:** security area and ground coverings according to the EN1176-1:2017 standard.

Spare parts availability: 10 years.

Ground anchoring screws not included.