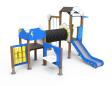

JEDU05

The EDUCA collection for little ones: play and learn. Begin to familiarise themselves with the weather: rain, sun, clouds... Very clear concepts for an adult but a very interesting discovery for little ones.

## Materials:

**Structure, Laminated wood:** scandinavian laminated pine wood treated in autoclave Class IV. Finished with two layers of Lasur paint. In case of being subjected to bad weather conditions, laminated pine wood can present some tiny cracks on the surface that do not reduce its durability at all. As regards resin and knots, please note that these are part of its natural appearance.

**Panels, ECOPLAY:** 10-12-15-19mm thick HPDE produced with recycled materials. High-density polyethylene characterised by its resistance to chemical abrasives. As a polymer, it is unaffected by corrosion. Due to its light elastic nature, it offers high resistance to impact, making it very difficult to break.

Platforms, Phenolic: birch plywood coated with a phenol film on both sides. Wire mesh anti-slip surface. Waterproof lateral protection.

Nets, Anti-vandal reinforced rope: Ø 16mm, 6 twisted steel cables, covered in polypropylene. High durability plastic connectors.

## Playful features: