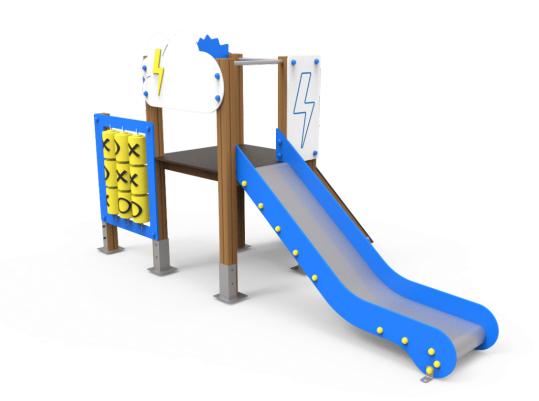

JEDU05

The EDUCA collection for little ones: play and learn. Begin to familiarise themselves with the weather: rain, sun, clouds... Very clear concepts for an adult but a very interesting discovery for little ones.

## Playful features: