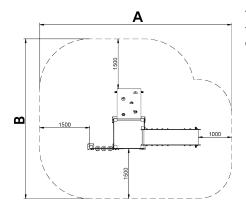

Biggest part (mm): / Heaviest part (kg):

**IMPACT ZONE:** security area and ground coverings according to the EN1176-1:2017 standard.

Spare parts availability: 10 years.

Ground anchoring screws not included.