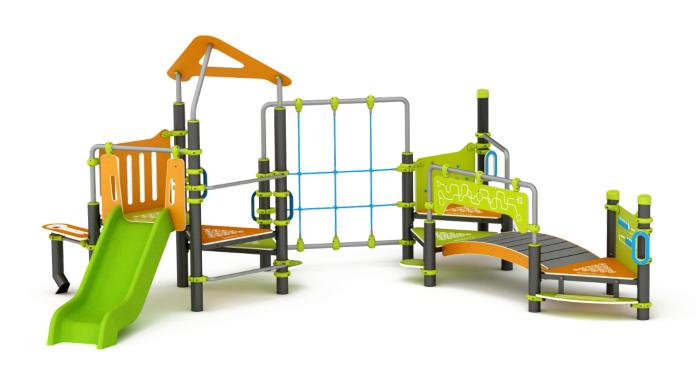

The **BERNA** line has been designed faithful to three premises: a balance between inclusive and challenging proposals, fully oriented to offer pedagogical fun and 100% produced with high-quality materials, all developed according to sustainability criteria. A collection with which to build the most innovative play areas, for the urbanism of the new century. Multi-game structure composed of a triple triangular platform tower (400/600/900mm), a double platform tower (600/400mm) and a single triangular platform tower (400mm) joined by a bridge with a game panel and a climbing net; Educational game panel (x3), Side counter with game, Scale net, Steps and 900mm slide.