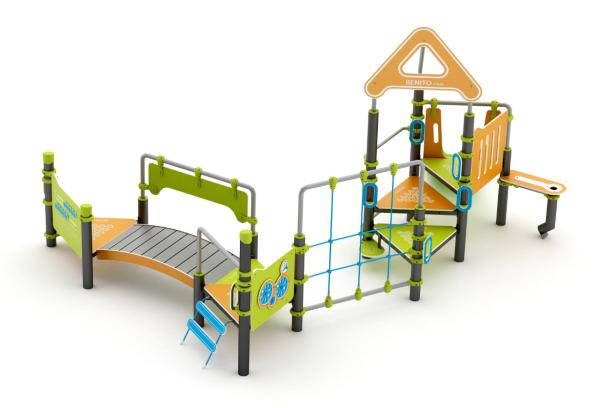

The **BERNA** line has been designed faithful to three premises: a balance between inclusive and challenging proposals, fully oriented to offer pedagogical fun and 100% produced with high-quality materials, all developed according to sustainability criteria. A collection with which to build the most innovative play areas, for the urbanism of the new century. Multi-game structure composed of a triple triangular platform tower (400/600/900mm), a double platform tower (600/400mm) and a single triangular platform tower (400mm) joined by a bridge with a game panel and a climbing net; Educational game panel (x3), Side counter with game, Scale net, Steps and 900mm slide.

## Playful features: