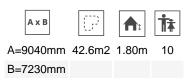

Biggest part (mm): 1630x730x240 / Heaviest part (kg): 43

**IMPACT ZONE:** Required safety surface. It is advised to coat the floor according to the EN1176-1:2017 standard.

Spare parts availability: 10 years.