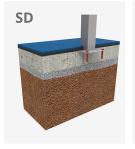

Biggest part (mm): 1630x730x240 / Heaviest part (kg): 43

**IMPACT ZONE:** Required safety surface. It is advised to coat the floor according to the EN1176-1:2017 standard.

Spare parts availability: 10 years.