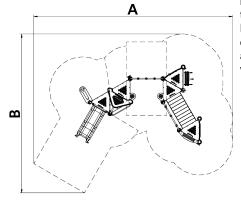

Biggest part (mm): 1630x730x240 / Heaviest part (kg): 43

**IMPACT ZONE:** Required safety surface. It is advised to coat the floor according to the EN1176-1:2017 standard.

Spare parts availability: 10 years.