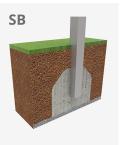

Biggest part (mm): 1630x730x240 / Heaviest part (kg): 43

**IMPACT ZONE:** Required safety surface. It is advised to coat the floor according to the EN1176-1:2017 standard.

Spare parts availability: 10 years.