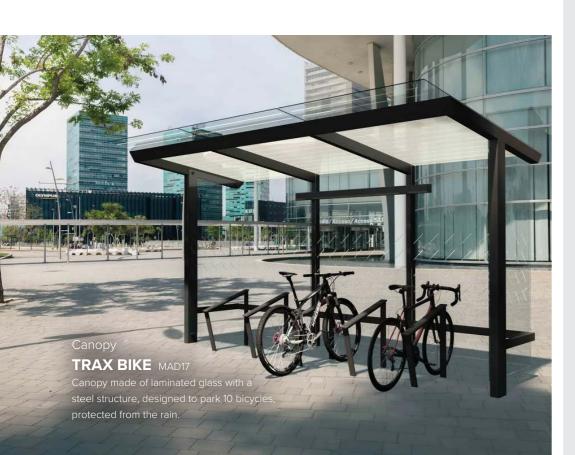

# LARGE CAPACITY BICYCLE RACK IN GIRONA It is a flexible structure located next to the train and bus stations.

At BENITO, we are aware of the importance of providing our services according to the highest quality standards, respecting the environment, and ensuring the health and safety of our workers.