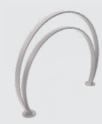

Modern and exclusive design.

Access via Benito APP.

Bicycle rack (2 places)

Universal SOFT VBU01G

Anti-scratch.

Universal parking with soft finish to avoid scratching the bicycles.

Bicycle rack (2 places)

Bit VBS10

Original parking design, where the user's safety is a priority. Space for a helmet.

Bicycle rack (2 places)

Banyoles VB02

Anti-scratch.

The profile is fitted with a rubber to prevent bicycles from being scratched when parked.