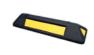

### **Speed reduction strips**

Speed Reducer 600 x 30

Speed Reducer 600 x 50

Speed Reducer 900 x 50

Speed Cushions Red VBA38R 3000 x 1800 x 65mm 2000 x 1800 x 65mm

**Cuadrado** VBA34 1700 x 1700 x 60mm 2200 x 1700 x 60mm 2700 x 1700 x 60mm