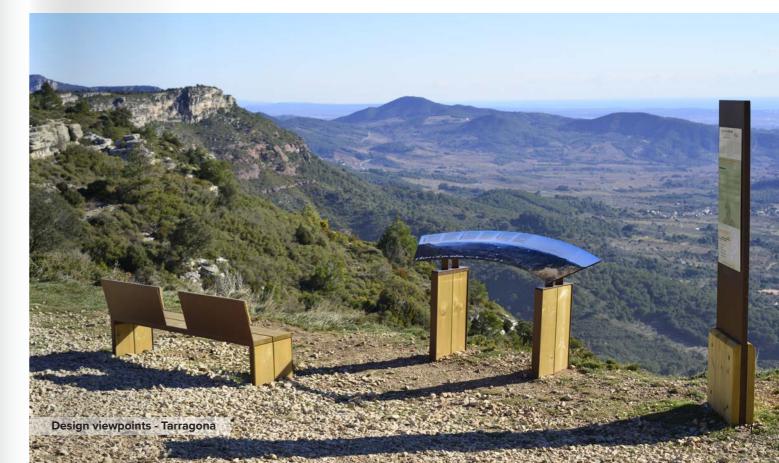

mm



**Cuadrado** VBA34 1700 x 1700 x 60mm 2200 x 1700 x 60mm 2700 x 1700 x 60mm



**Scuab** VBA30 1700 x 1700 x 60mm 2200 x 1700 x 60mm



500 x 600 x 50mm

### Wheel stops



Rubber Parking Stop Corto 550 x 150 x 80mm



Rubber Parking Stop Goma Reciclada VBA25 Largo VBA28



Rubber Parking Stop Parking Limit 1830 x 150 x 100mm

### Vertical signage







### Pedestrian crosswalk safety



Pedestrian crossing safety light point

### **Zebra** ACS

Light point designed to reduce pedestrian accidents at crosswalks.

Incorporates an LED light crown that flashes when a pedestrian is detected.

Vertical signage and high-efficiency luminaire with special light distribution for crosswalks.

13

12











**Exclusive design for Barcelona beaches** 







Ski resort information design





# LARGE CAPACITY BICYCLE RACK IN GIRONA It is a flexible structure located next to the train and bus stations.

At BENITO, we are aware of the importance of providing our services according to the highest quality standards, respecting the environment, and ensuring the health and safety of our workers.

To achieve this, we allocate all necessary resources by implementing the following standards:



Quality Management ISO9001:2015



Occupational Health and Safety ISO45001:2018



Energy Management ISO50001:2011



Environmental Management ISO14001:2015

**BENITO** 

info@benito.com tel. **93 852 1000** 









**Covers and Grates**