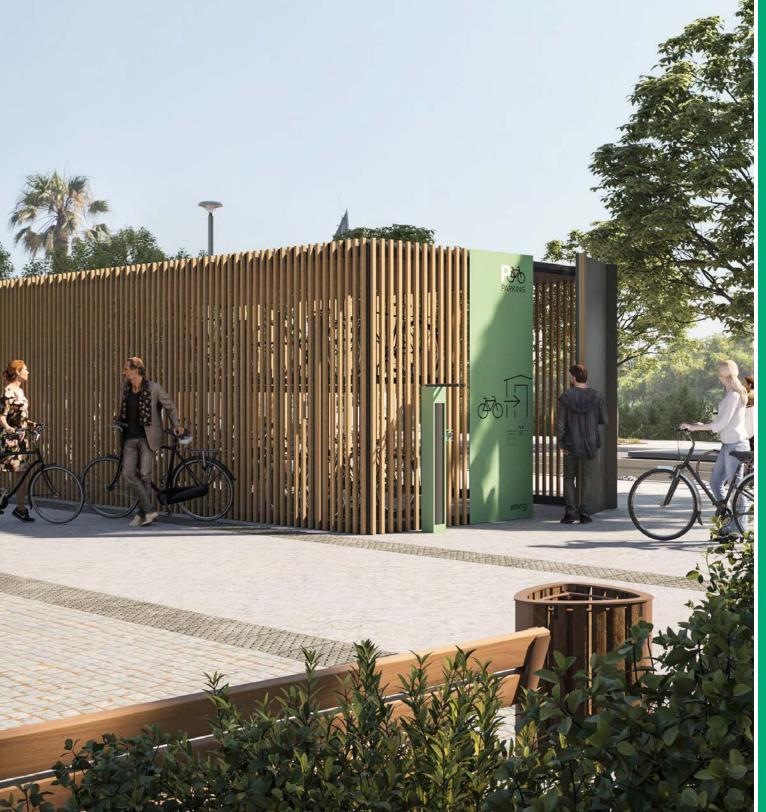

# LARGE CAPACITY BICYCLE RACK IN GIRONA It is a flexible structure located next to the train and bus stations.

At BENITO, we are aware of the importance of providing our services according to the highest quality standards, respecting the environment, and ensuring the health and safety of our workers.