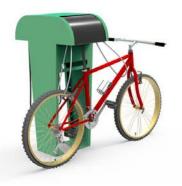

### Documentation available:

High-security modular bicycle rack for 20 bikes with the option to add 10 spaces with each 3 metre extension.

Made of metal structure (Modular) or wood (Modular LUX) depending on version.

Equipped with lighting and video surveillance.

Modern and exclusive design.

Access via Benito APP.

### High-security modular bicycle rack for 10 bicycles.

Made of metal structure (Secur) or wood (Secur LUX), depending

Equipped with video surveillance.

Modern and exclusive design.

Access via Benito APP.