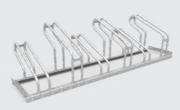

### Modular bicycle rack for 20 bicycles, expandable.

- A **4000** mm
- B **6000** mm
- +10 spaces with each extension of 3000mm  $\,$
- H **3000** mm

### Documentation available:

High-security modular bicycle rack for 20 bikes with the option to add 10 spaces with each 3 metre extension.

Made of metal structure (Modular) or wood (Modular LUX) depending on version.

Equipped with lighting and video surveillance.

Modern and exclusive design.

Access via Benito APP.