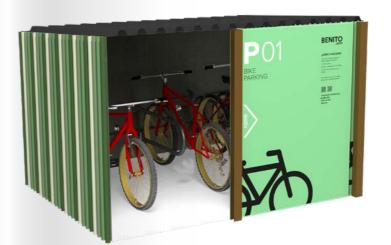

### Bicycle rack, for 10 bycicles.

A **3200** mm

B **1900** mm

H **1600** mm

Documentation available:

### High-security modular bicycle rack for 10 bicycles.

Made of metal structure (Secur) or wood (Secur LUX), depending

Equipped with video surveillance.

Modern and exclusive design.

Access via Benito APP.