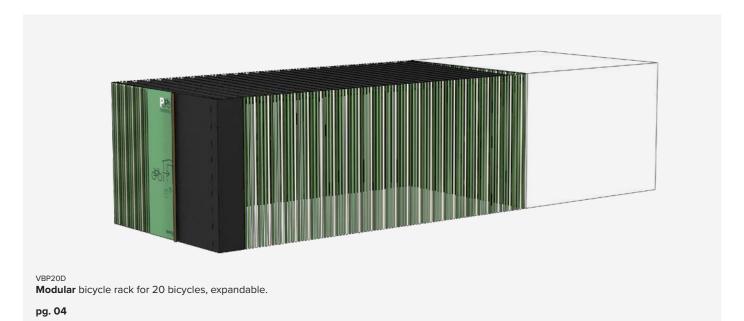

### Modular bicycle rack for 20 bicycles, expandable.

- A **4000** mm
- B **6000** mm
- +10 spaces with each extension of 3000mm  $\,$
- H **3000** mm

### Documentation available:

High-security modular bicycle rack for 20 bikes with the option to add 10 spaces with each 3 metre extension.

Made of metal structure (Modular) or wood (Modular LUX) depending on version.

Equipped with lighting and video surveillance.

Modern and exclusive design.

Access via Benito APP.