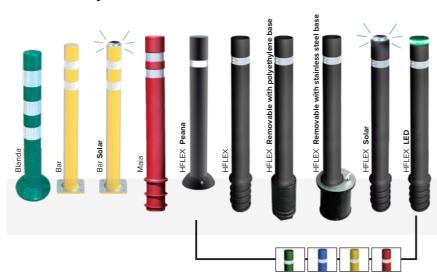

is a priority. Space for a helmet.



Bicycle rack (2 places)

Banyoles VB02

Anti-scratch.

The profile is fitted with a rubber to prevent bicycles from being scratched when parked.



Scooter rack (5 places)

Pat VBP5S

Parking for 5 electric/manual scooters. Space for personal belongings. Locked with a padlock.





Bicycle rack (2 bicycles)

Omega VB01



Bicycle rack (2 bicycles)

Universal VBU01



Bicycle rack (6 bicycles)

Arvelo VBF06



Bicycle rack (20 bicycles)

Mey VBOM20



Scooter rack Patin VBP05





Bicycle Maintenance Station Biki VBE01



Bicycle Cleaning Station Net VBS02



Bicycle Air Pump Pum VBS08

### Bicycle Lane Elements

### **Cycle Lane Separator**



Separator Gota VBA21 748 x 50 x 50mm 775 x 164 x 90mm 820 x 210 x 130mm

### Flexible Polyurethane Bollards



### Road Safety Elements

### **Speed reduction strips**



Speed Reducer 600 x 30



Speed Reducer 600 x 50

Speed Reducer 900 x 50



Speed Cushions Red VBA38R 3000 x 1800 x 65mm 2000 x 1800 x 65mm



**Cuadrado** VBA34 1700 x 1700 x 60mm 2200 x 1700 x 60mm 2700 x 1700 x 60mm



**Scuab** VBA30 1700 x 1700 x 60mm 2200 x 1700 x 60mm



500 x 600 x 50mm

### Wheel stops



Rubber Parking Stop Corto 550 x 150 x 80mm



Rubber Parking Stop Goma Reciclada VBA25 Largo VBA28



Rubber Parking Stop Parking Limit 1830 x 150 x 100mm

### Vertical signage







### Pedestrian crosswalk safety



Pedestrian crossing safety light point

### **Zebra** ACS

Light point designed to reduce pedestrian accidents at crosswalks.

Incorporates an LED light crown that flashes when a pedestrian is detected.