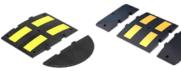

### **Speed reduction strips**

Speed Reducer 600 x 30

Speed Reducer 600 x 50

Speed Reducer 900 x 50

Speed Cushions Red VBA38R 3000 x 1800 x 65mm 2000 x 1800 x 65mm

**Cuadrado** VBA34 1700 x 1700 x 60mm 2200 x 1700 x 60mm 2700 x 1700 x 60mm

**Scuab** VBA30 1700 x 1700 x 60mm 2200 x 1700 x 60mm

500 x 600 x 50mm