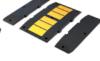

### **Speed reduction strips**

Speed Reducer 600 x 30

Speed Reducer 600 x 50

Speed Reducer 900 x 50

Speed Cushions Red VBA38R 3000 x 1800 x 65mm 2000 x 1800 x 65mm

**Cuadrado** VBA34 1700 x 1700 x 60mm 2200 x 1700 x 60mm 2700 x 1700 x 60mm