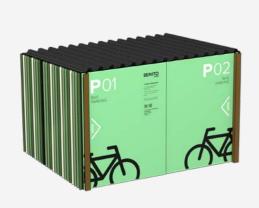

### Bicycle rack, for 10 bycicles.

A **3200** mm

B **1900** mm

H **1600** mm

Documentation available:

### High-security modular bicycle rack for 10 bicycles.

Made of metal structure (Secur) or wood (Secur LUX), depending

Equipped with video surveillance.

Modern and exclusive design.

Access via Benito APP.