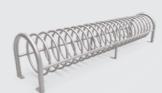

### **Cycle Lane Separator**

Separator Gota VBA21 748 x 50 x 50mm 775 x 164 x 90mm 820 x 210 x 130mm