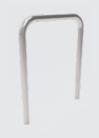

### Bicycle rack, for 10 bycicles.

A **3200** mm

B **1900** mm

H **1600** mm

Documentation available:

### High-security modular bicycle rack for 10 bicycles.

Made of metal structure (Secur) or wood (Secur LUX), depending

Equipped with video surveillance.

Modern and exclusive design.

Access via Benito APP.