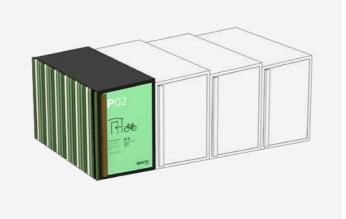

### Individual modular bicycle rack.

- A **800** mm
- B **1900** mm
- H **1200** mm

### Documentation available:

High-security modular bicycle rack for one bicycle, with the option to add spaces as modules are combined.

Made of metal structure (Box) or wood (Box LUX) depending on the version.