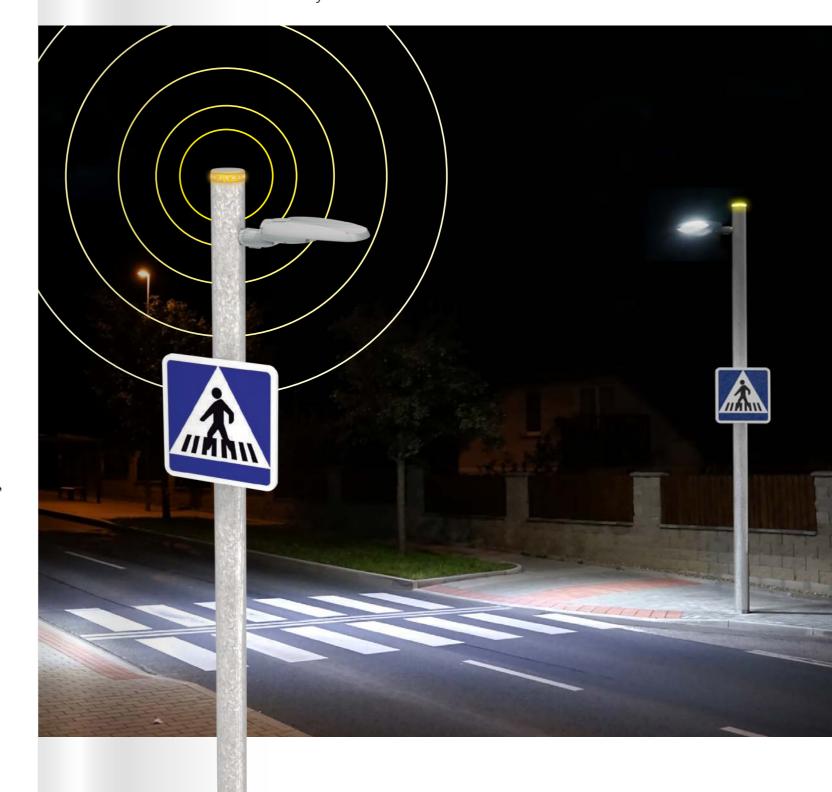

### Pedestrian crosswalk safety

Pedestrian crossing safety light point

### **Zebra** ACS

Light point designed to reduce pedestrian accidents at crosswalks.

Incorporates an LED light crown that flashes when a pedestrian is detected.

Vertical signage and high-efficiency luminaire with special light distribution for crosswalks.