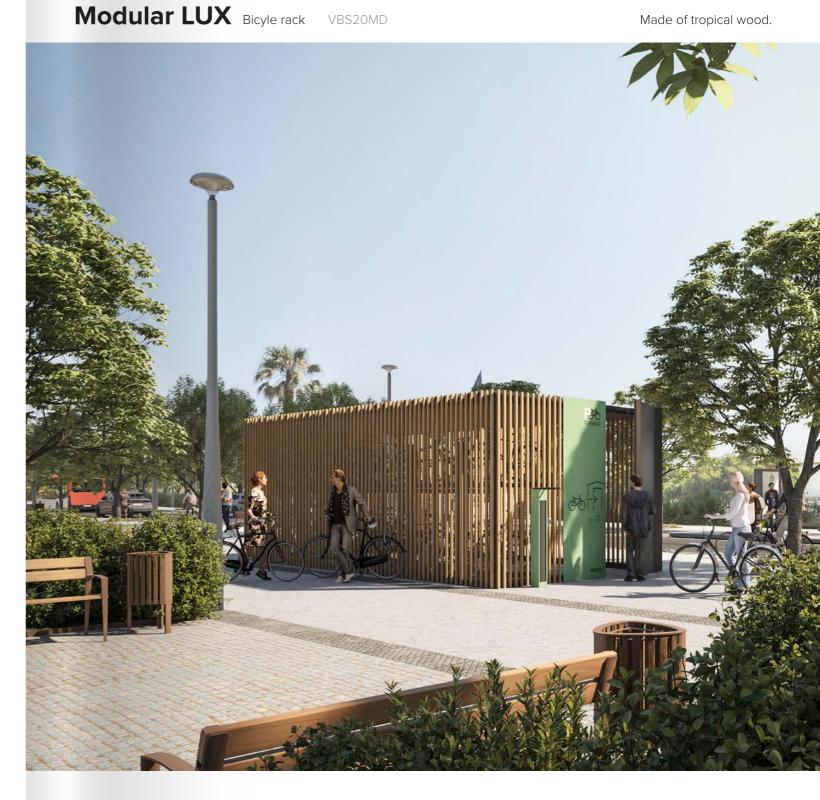

### Documentation available:

High-security modular bicycle rack for 20 bikes with the option to add 10 spaces with each 3 metre extension.

Made of metal structure (Modular) or wood (Modular LUX) depending on version.

Equipped with lighting and video surveillance.

Modern and exclusive design.

Access via Benito APP.