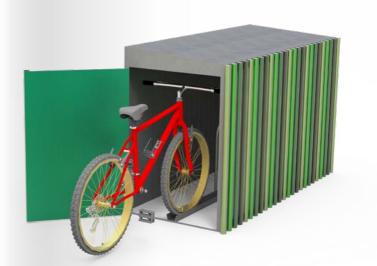

### Individual modular bicycle rack.

- A **800** mm
- B **1900** mm
- H **1200** mm

### Documentation available:

High-security modular bicycle rack for one bicycle, with the option to add spaces as modules are combined.

Made of metal structure (Box) or wood (Box LUX) depending on the version.

Modern and exclusive design.

Access via Benito APP.

Bicycle rack (2 places)

Universal SOFT VBU01G

Anti-scratch.

Universal parking with soft finish to avoid scratching the bicycles.

Bicycle rack (2 places)

Bit VBS10