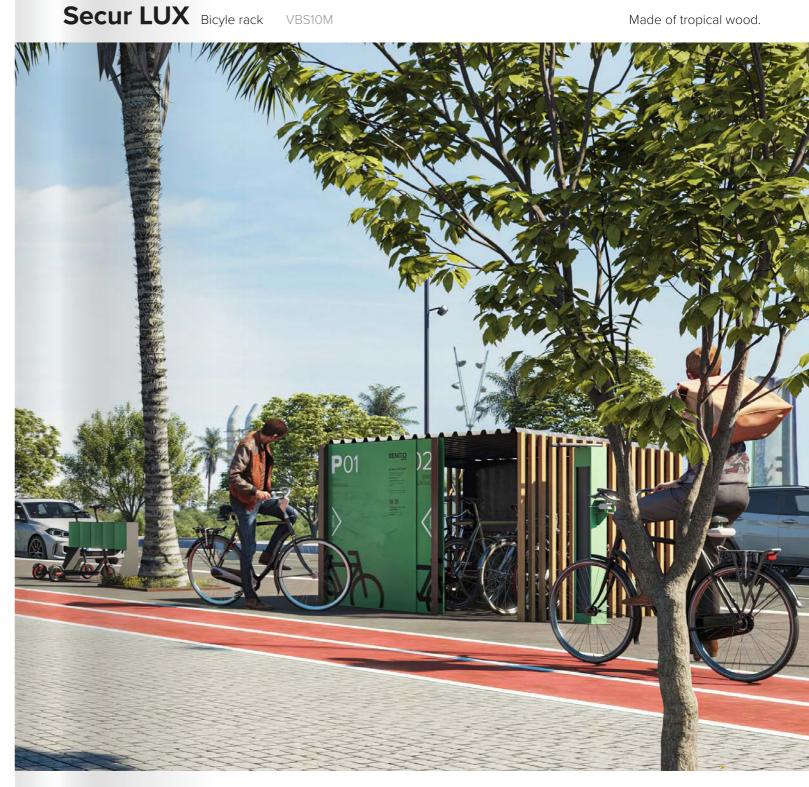

### Documentation available:

High-security modular bicycle rack for 20 bikes with the option to add 10 spaces with each 3 metre extension.

Made of metal structure (Modular) or wood (Modular LUX) depending on version.

Equipped with lighting and video surveillance.

Modern and exclusive design.

Access via Benito APP.