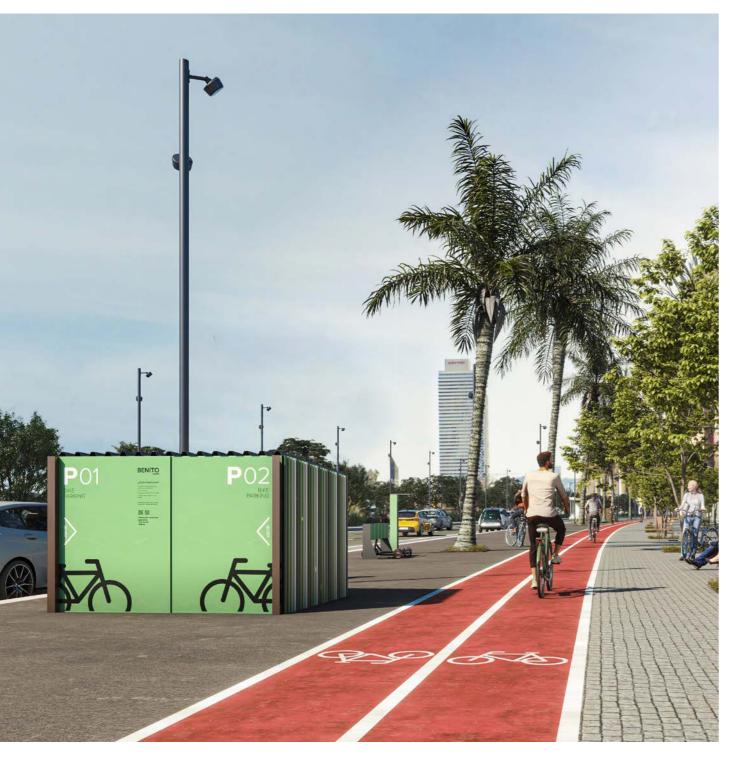

### Documentation available:

High-security modular bicycle rack for 20 bikes with the option to add 10 spaces with each 3 metre extension.

Made of metal structure (Modular) or wood (Modular LUX) depending on version.

Equipped with lighting and video surveillance.

Modern and exclusive design.

Access via Benito APP.