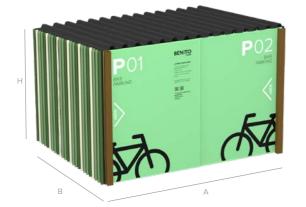

### Bicycle rack, for 10 bycicles.

A **3200** mm

B **1900** mm

H **1600** mm

Documentation available:

### High-security modular bicycle rack for 10 bicycles.

Made of metal structure (Secur) or wood (Secur LUX), depending

Equipped with video surveillance.

Modern and exclusive design.

Access via Benito APP.