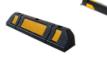

### **Speed reduction strips**

Speed Reducer 600 x 30

Speed Reducer 600 x 50

Speed Reducer 900 x 50

Speed Cushions Red VBA38R 3000 x 1800 x 65mm 2000 x 1800 x 65mm

**Cuadrado** VBA34 1700 x 1700 x 60mm 2200 x 1700 x 60mm 2700 x 1700 x 60mm