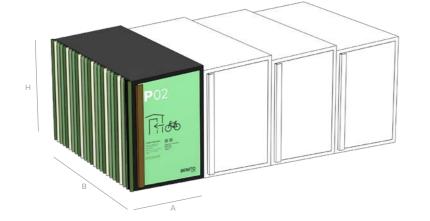

### Modular bicycle rack for 20 bicycles, expandable.

- A **4000** mm
- B **6000** mm
- +10 spaces with each extension of 3000mm  $\,$
- H **3000** mm

### Documentation available:

High-security modular bicycle rack for 20 bikes with the option to add 10 spaces with each 3 metre extension.

Made of metal structure (Modular) or wood (Modular LUX) depending on version.

Equipped with lighting and video surveillance.

Modern and exclusive design.

Access via Benito APP.