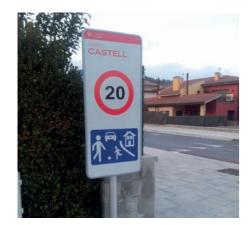

VBE01



Bicycle Cleaning Station Net VBS02



Bicycle Air Pump Pum VBS08

### Bicycle Lane Elements

### **Cycle Lane Separator**



Separator Gota VBA21 748 x 50 x 50mm 775 x 164 x 90mm 820 x 210 x 130mm

### Flexible Polyurethane Bollards



### Road Safety Elements

### **Speed reduction strips**



Speed Reducer 600 x 30



Speed Reducer 600 x 50

Speed Reducer 900 x 50



Speed Cushions Red VBA38R 3000 x 1800 x 65mm 2000 x 1800 x 65mm



**Cuadrado** VBA34 1700 x 1700 x 60mm 2200 x 1700 x 60mm 2700 x 1700 x 60mm



**Scuab** VBA30 1700 x 1700 x 60mm 2200 x 1700 x 60mm



500 x 600 x 50mm

### Wheel stops



Rubber Parking Stop Corto 550 x 150 x 80mm



Rubber Parking Stop Goma Reciclada VBA25 Largo VBA28



Rubber Parking Stop Parking Limit 1830 x 150 x 100mm

### Vertical signage







### Pedestrian crosswalk safety



Pedestrian crossing safety light point

### **Zebra** ACS

Light point designed to reduce pedestrian accidents at crosswalks.

Incorporates an LED light crown that flashes when a pedestrian is detected.

Vertical signage and high-efficiency luminaire with special light distribution for crosswalks.

13

12











**Exclusive design for Barcelona beaches** 







Ski resort information design





# LARGE CAPACITY BICYCLE RACK IN GIRONA It is a flexible structure located next to the train and bus stations.

At BENITO, we are aware of the importance of providing our services according to the highest quality standards, respecting the environment, and ensuring the health and safety of our workers.

To achieve this, we allocate all necessary resource