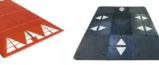

### **Speed reduction strips**

Speed Reducer 600 x 30

Speed Reducer 600 x 50

Speed Reducer 900 x 50

Speed Cushions Red VBA38R 3000 x 1800 x 65mm 2000 x 1800 x 65mm

**Cuadrado** VBA34 1700 x 1700 x 60mm 2200 x 1700 x 60mm 2700 x 1700 x 60mm

**Scuab** VBA30 1700 x 1700 x 60mm 2200 x 1700 x 60mm

500 x 600 x 50mm