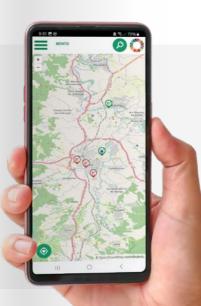

### **BENITO APP**

With BENITO's parking management application, you will ensure the security of the equipment by keeping a rigorous record of all users who use the parking. The application is free, very intuitive, and compatible with all existing management platforms, in case it needs to be integrated into software that is already being used.

Equipped with lighting and video surveillance.

Modern and exclusive design.

Access via Benito APP.