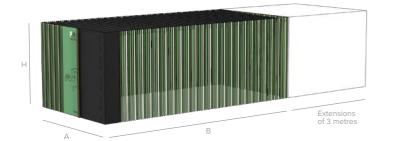

### Modular bicycle rack for 20 bicycles, expandable.

- A **4000** mm
- B **6000** mm
- +10 spaces with each extension of 3000mm  $\,$
- H **3000** mm

### Documentation available:

High-security modular bicycle rack for 20 bikes with the option to add 10 spaces with each 3 metre extension.

Made of metal structure (Modular) or wood (Modular LUX) depending on version.