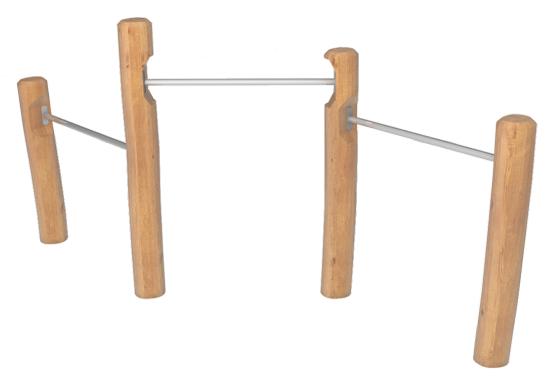

## **Roy 93**

JROY93

The ROY collection is the perfect solution for those who think that pedagogy goes beyond play, who want their children to learn the importance of nature and that imperfection is often related to authenticity, but also who **wish to add an artisanal touch to their projects**.

## Materials:

**Posts, Robinia wood:** round posts made of Robinia wood. Robinia is characterised by its resistance and durability. Its trunks are formed entirely by heartwood, the hardest part of the trees. It is a living material, it is therefore possible that small cracks appear. However, they do not affect the durability that can reach 20 years.

Nets, Anti-vandal reinforced rope: Ø 16mm, 6 twisted steel cables, covered in polypropylene. High durability plastic connectors.

Metallic parts: AISI-304 stainless steel.

Fixings: electro galvanised and stainless steel quality 8.8 DIN267, AISI-304.