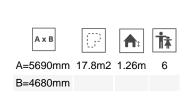

Biggest part (mm): 2300x180x180 / Heaviest part (kg): 53

IMPACT ZONE: security area and ground coverings according to the EN1176-1:2017 standard.

Spare parts availability: 10 years.

Ground anchoring screws not included.