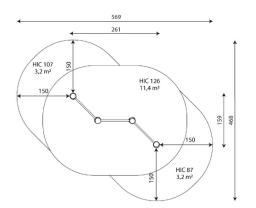

Biggest part (mm): 2300x180x180 / Heaviest part (kg): 53

IMPACT ZONE: security area and ground coverings according to the EN1176-1:2017 standard.

Spare parts availability: 10 years.

Ground anchoring screws not included.