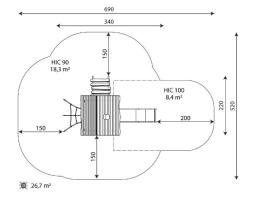

Biggest part (mm): 2500x180x180 / Heaviest part (kg): 58

IMPACT ZONE: security area and ground coverings according to the EN1176-1:2017 standard.

Spare parts availability: 10 years.

Ground anchoring screws not included.