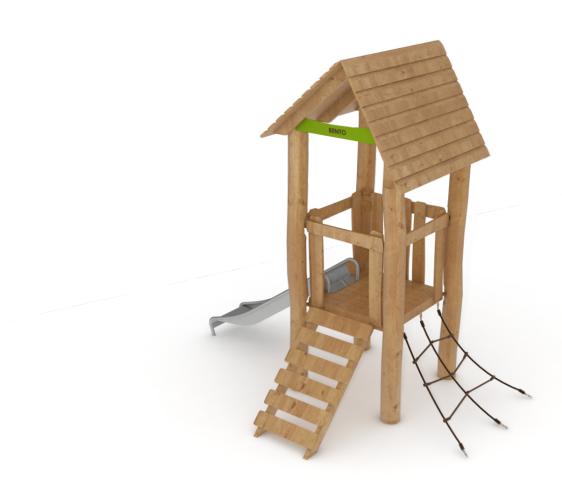

JROY49

The ROY collection is the perfect solution for those who think that pedagogy goes beyond play, who want their children to learn the importance of nature and that imperfection is often related to authenticity, but also who **wish to add an artisanal touch to their projects**.

## Playful features: