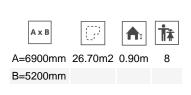

Biggest part (mm): 2500x180x180 / Heaviest part (kg): 58

IMPACT ZONE: security area and ground coverings according to the EN1176-1:2017 standard.

Spare parts availability: 10 years.

Ground anchoring screws not included.