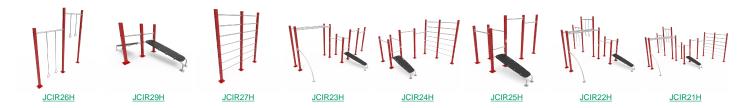

it offers high resistance to impact, making it very difficult to break.

Nets, Anti-vandal reinforced rope: Ø 16mm, 6 twisted steel cables, covered in polypropylene. High durability plastic connectors.

Fixings: electro galvanised and stainless steel quality 8.8 DIN267, AISI-304.

- None of the materials requires a specific treatment for its disposal.
- If the product is subject to severe use, maintenance should be increased.
- Don't use the product before the installation/maintenance is ready.
- Please check the maintenance instructions.

Biggest part (mm): / Heaviest part (kg):

IMPACT ZONE: security area and ground coverings according to the EN1176-1:2017 standard.

Spare parts availability: 10 years.

Ground anchoring screws not included.

## Playful features:



## **Alternatives:**





## Projects: