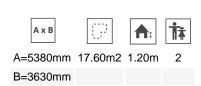

Biggest part (mm): / Heaviest part (kg):

IMPACT ZONE: security area and ground coverings according to the EN1176-1:2017 standard.

Spare parts availability: 10 years.

Ground anchoring screws not included.