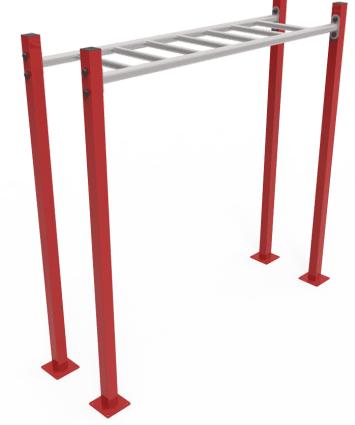

BENITO designs and manufactures sports and leisure areas for exercising and enjoying the outdoors. Work-fit PRO is a professional product intended for people who want to do intensive exercise to strengthen their mind and body.

Each model includes several elements to do different comprehensive exercises thus developing

a good physical condition.

Maintenance guide | Project sheet | CAD | Certificate | Catalogue | 3D | Mounting instructions | HD image