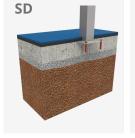

Biggest part (mm): / Heaviest part (kg):

IMPACT ZONE: security area and ground coverings according to the EN1176-1:2017 standard.

Spare parts availability: 10 years.

Ground anchoring screws not included.