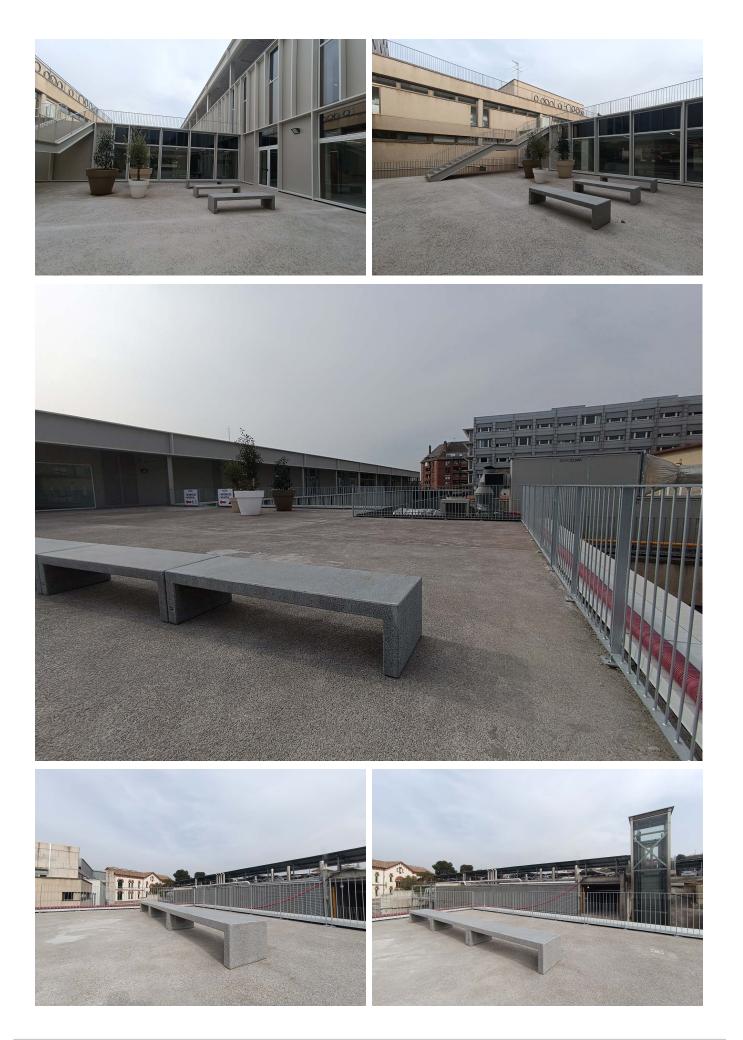

## Granollers (Spain)

BENITO's Volga benches installed in the new extension of the Hospital of Granollers.

The Hospital of Granollers has completed its expansion with a new compact building that houses the emergency service and new ICU beds. This building is connected to the existing one through an outdoor space where BENITO has installed a dozen Volga model benches located at different levels of the courtyard that divides the buildings.

The Volga model is an element of the range of white-coloured concrete benches. With an austere design, it is also robust and, in this case, it has been placed both in groups and individually.

info@benito.com tel. 93 852 1000