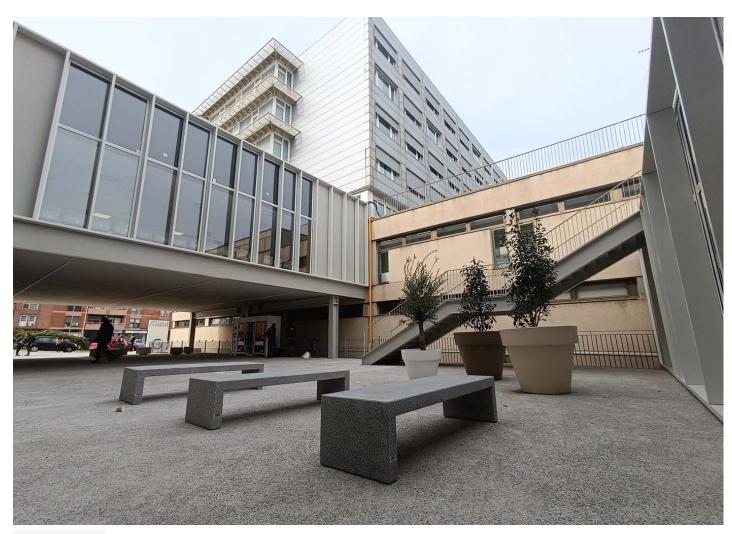

## Granollers (Spain)

BENITO's Volga benches installed in the new extension of the Hospital of Granollers.

The Hospital of Granollers has completed its expansion with a new compact building that houses the emergency service and new ICU beds. This building is connected to the existing one through an outdoor space where BENITO has installed a dozen Volga model benches located at different levels of the courtyard that divides the buildings.

The Volga model is an element of the range of white-coloured concrete benches. With an austere design, it is also robust and, in this case, it has been placed both in groups and individually.

info@benito.com tel. 93 852 1000