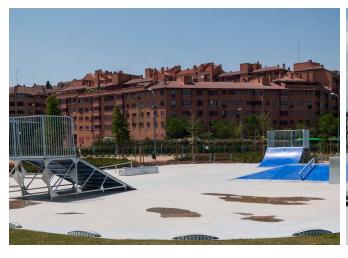

## Madrid (Spain)

The neighbours of the Atlético de Madrid stadium, in the district of San Blas-Canillejas, benefit from a skate park by BENITO as well as areas for rest and leisure.

It is an 11.8 hectares area that has two functions: serve as a welcoming space to the stadium as well as offering to the neighbours of the district a new park where they can enjoy themselves and socialise.

To meet the teenagers' demand, a **skatepark** has been installed. This area is pleasant for young people because, on top of practising urban sports such as skateboarding, BMX or roller skating, they can also meet and have fun.