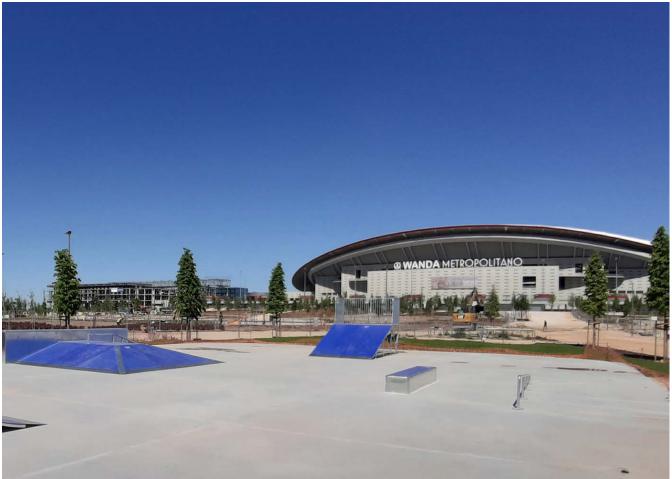

## Madrid (Spain)

The neighbours of the Atlético de Madrid stadium, in the district of San Blas-Canillejas, benefit from a skate park by BENITO as well as areas for rest and leisure.

It is an 11.8 hectares area that has two functions: serve as a welcoming space to the stadium as well as offering to the neighbours of the district a new park where they can enjoy themselves and socialise.

To meet the teenagers' demand, a **skatepark** has been installed. This area is pleasant for young people because, on top of practising urban sports such as skateboarding, BMX or roller skating, they can also meet and have fun.