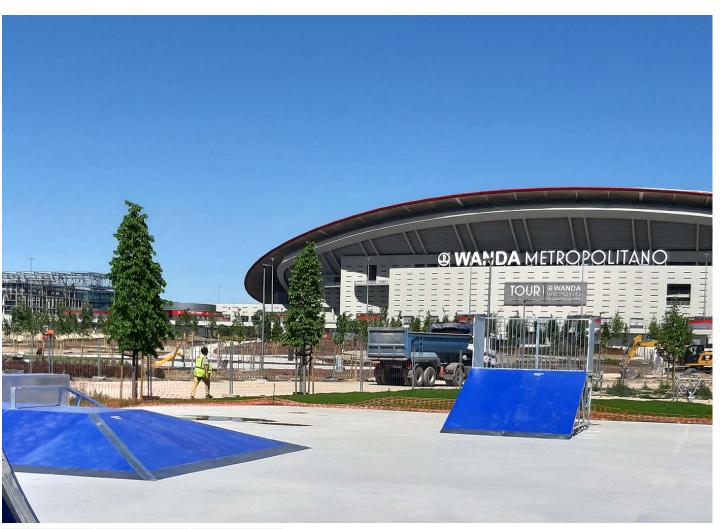

## Madrid (Spain)

The neighbours of the Atlético de Madrid stadium, in the district of San Blas-Canillejas, benefit from a skate park by BENITO as well as areas for rest and leisure.

It is an 11.8 hectares area that has two functions: serve as a welcoming space to the stadium as well as offering to the neighbours of the district a new park where they can enjoy themselves and socialise.

To meet the teenagers' demand, a **skatepark** has been installed. This area is pleasant for young people because, on top of practising urban sports such as skateboarding, BMX or roller skating, they can also meet and have fun.