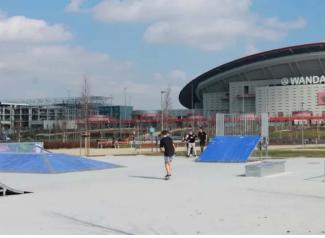

## Madrid (Spain)

The neighbours of the Atlético de Madrid stadium, in the district of San Blas-Canillejas, benefit from a skate park by BENITO as well as areas for rest and leisure.

It is an 11.8 hectares area that has two functions: serve as a welcoming space to the stadium as well as offering to the neighbours of the district a new park where they can enjoy themselves and socialise.

To meet the teenagers' demand, a **skatepark** has been installed. This area is pleasant for young people because, on top of practising urban sports such as skateboarding, BMX or roller skating, they can also meet and have fun.