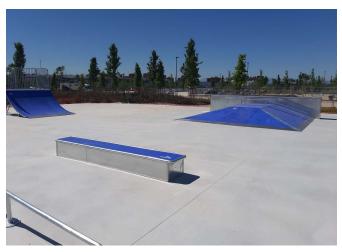

To meet the teenagers' demand, a **skatepark** has been installed. This area is pleasant for young people because, on top of practising urban sports such as skateboarding, BMX or roller skating, they can also meet and have fun.