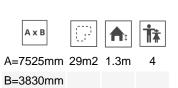

Biggest part (mm): 2500x90x90 / Heaviest part (kg): 37

**IMPACT ZONE:** security area and ground coverings according to the EN1176-1:2017 standard.

Spare parts availability: 10 years.

Ground anchoring screws not included.