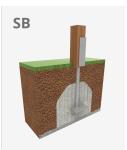

Biggest part (mm): 2500x90x90 / Heaviest part (kg): 37

**IMPACT ZONE:** security area and ground coverings according to the EN1176-1:2017 standard.

Spare parts availability: 10 years.

Ground anchoring screws not included.