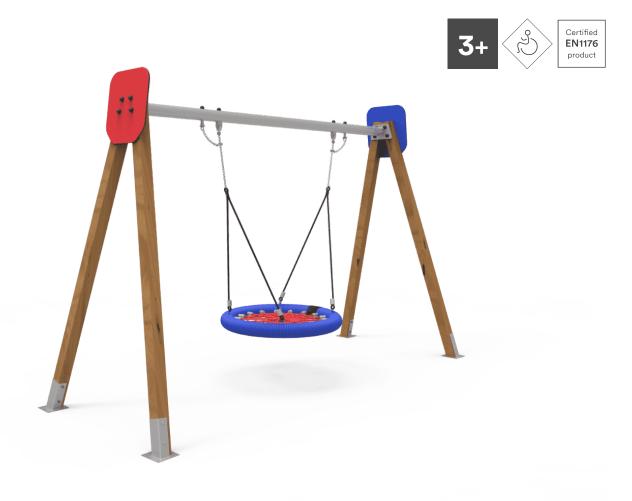

# **MADERA 1 Nest**

JL1500010

Swings for children made of different materials such as wood and steel. Resistant to abrasion, corrosion and bad weather conditions.

Maintenance guide | Project sheet | CAD | Certificate | Catalogue | 3D | Mounting instructions | HD image

### Materials:

**Structure, Laminated wood:** scandinavian laminated pine wood treated in autoclave Class IV. Finished with two layers of Lasur paint. In case of being subjected to bad weather conditions, laminated pine wood can present some tiny cracks on the surface that do not reduce its durability at all. As regards resin and knots, please note that these are part of its natural appearance.

**Panels, ECOPLAY:** 10-12-15-19mm thick HPDE produced with recycled materials. High-density polyethylene characterised by its resistance to chemical abrasives. As a polymer, it is unaffected by corrosion. Due to its light elastic nature, it offers high resistance to impact, making it very difficult to break.

Metallic parts: hot-dip galvanised steel.

**Fixings:** electro galvanised and stainless steel quality 8.8 DIN267, AISI-304.

Chains: AISI 304 5mm stainless steel links.

- None of the materials requires a specific treatment for its disposal.
- If the product is subject to severe use, maintenance should be increased.
- Don't use the product before the installation/maintenance is ready.
- Please check the maintenance instructions.