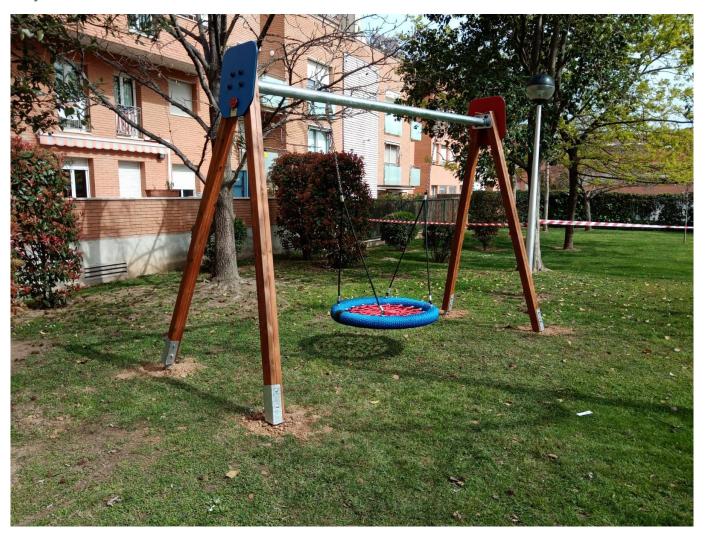

# **MADERA 1 Nest**

JL1500010

Swings for children made of different materials such as wood and steel. Resistant to abrasion, corrosion and bad weather conditions.

Maintenance guide | Project sheet | CAD | Certificate | Catalogue | 3D | Mounting instructions | HD image

## Projects: