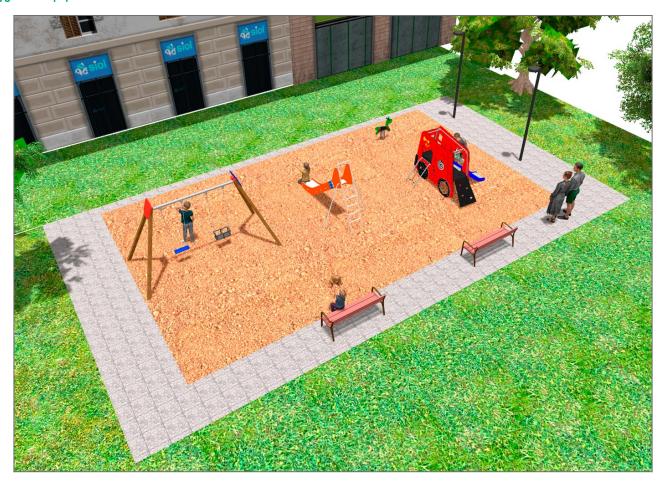

## **PROJECT**

PROJ-010-2018

Surface: 120 m<sup>2</sup>

Email: info@benito.com Telephone: +34 93 852 1000

| Product   | Description                                                                                                                                                                                                                                                                                                                                         |
|-----------|-----------------------------------------------------------------------------------------------------------------------------------------------------------------------------------------------------------------------------------------------------------------------------------------------------------------------------------------------------|
| JT03      | Everest Panels, HDPE: high-density polyethylene characterised by its resistance to chemical abrasives. As a polymer, it is unaffected by corrosion. Due to its light elastic nature, it offers high resistance to impact, making it very difficult to break  Data Sheet Certificate Certificate Conformity                                          |
| JL1511000 | MADERA 1 Flat 1 Cradle Swings for children made of different materials such as wood and steel. Resistant to abrasion, corrosion and bad weather conditions.  Data Sheet Certificate Certificate Conformity                                                                                                                                          |
| JPVS04    | SIK Fire Truck Structure, Metal: hot-dip galvanised and powder coated 80x80x2mm posts resistant to abrasion, corrosion and bad weather conditions. 2mm thick AISI 304 polished stainless steel slide surface curved and molded in one piece. Ø32mm protective bars made of AISI 304 stainless steel.  Data Sheet Certificate Certificate Conformity |
| JFS103    | Donkey Fun and educative spring swing for children. Made of resistant materials according to the EN1176 standard.  Data Sheet Certificate Certificate Conformity                                                                                                                                                                                    |