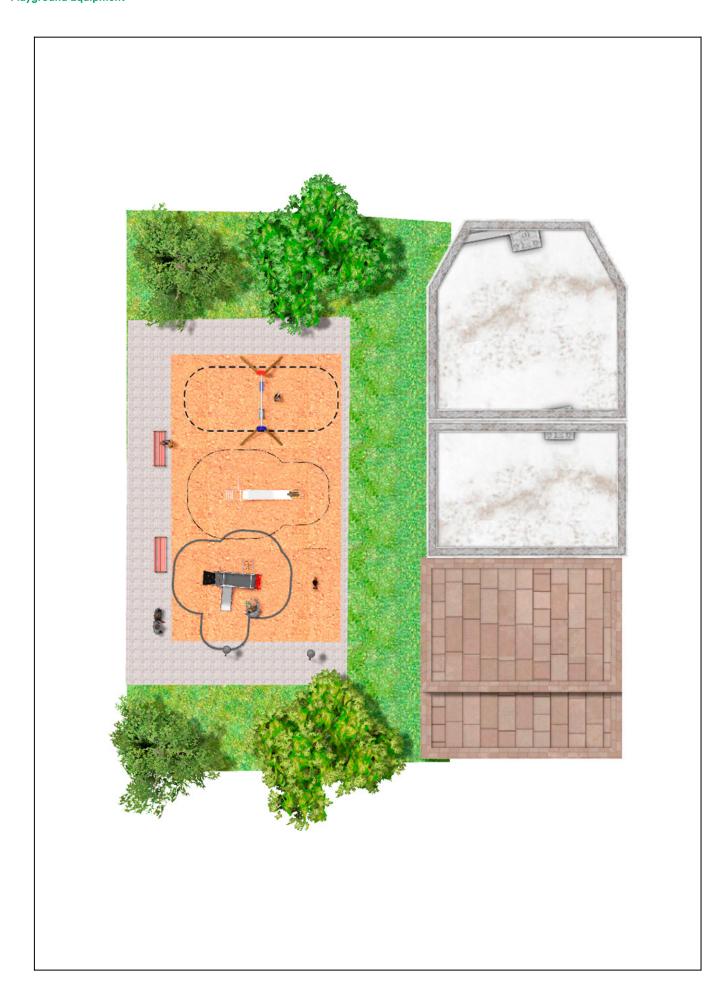

## **PROJECT**

PROJ-010-2018

Surface: 120 m<sup>2</sup>

Email: info@benito.com Telephone: +34 93 852 1000

| Product   | Description                                                                                                                                                                                                                                                                                                                                         |
|-----------|-----------------------------------------------------------------------------------------------------------------------------------------------------------------------------------------------------------------------------------------------------------------------------------------------------------------------------------------------------|
| JT03      | Everest Panels, HDPE: high-density polyethylene characterised by its resistance to chemical abrasives. As a polymer, it is unaffected by corrosion. Due to its light elastic nature, it offers high resistance to impact, making it very difficult to break  Data Sheet Certificate Certificate Conformity                                          |
| JL1511000 | MADERA 1 Flat 1 Cradle Swings for children made of different materials such as wood and steel. Resistant to abrasion, corrosion and bad weather conditions.  Data Sheet Certificate Certificate Conformity                                                                                                                                          |
| JPVS04    | SIK Fire Truck Structure, Metal: hot-dip galvanised and powder coated 80x80x2mm posts resistant to abrasion, corrosion and bad weather conditions. 2mm thick AISI 304 polished stainless steel slide surface curved and molded in one piece. Ø32mm protective bars made of AISI 304 stainless steel.  Data Sheet Certificate Certificate Conformity |
| JFS103    | Donkey Fun and educative spring swing for children. Made of resistant materials according to the EN1176 standard.  Data Sheet Certificate Certificate Conformity                                                                                                                                                                                    |