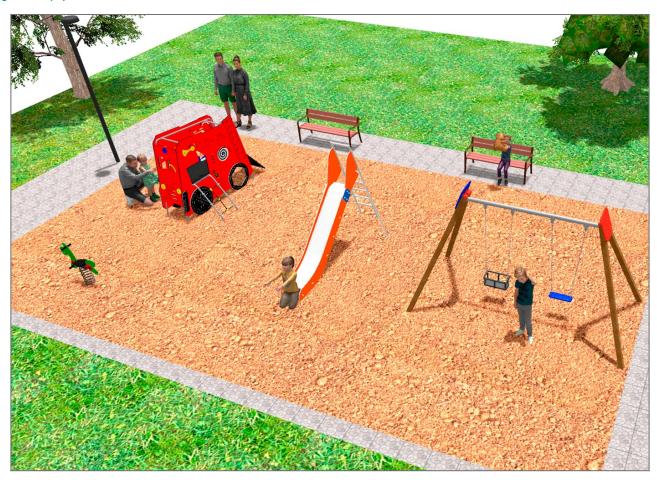

## **PROJECT**

PROJ-010-2018

Surface: 120 m<sup>2</sup>

Email: info@benito.com Telephone: +34 93 852 1000

| Product   | Description                                                                                                                                                                                                                                                                                                                                         |
|-----------|-----------------------------------------------------------------------------------------------------------------------------------------------------------------------------------------------------------------------------------------------------------------------------------------------------------------------------------------------------|
| JT03      | Everest Panels, HDPE: high-density polyethylene characterised by its resistance to chemical abrasives. As a polymer, it is unaffected by corrosion. Due to its light elastic nature, it offers high resistance to impact, making it very difficult to break  Data Sheet Certificate Certificate Conformity                                          |
| JL1511000 | MADERA 1 Flat 1 Cradle Swings for children made of different materials such as wood and steel. Resistant to abrasion, corrosion and bad weather conditions.  Data Sheet Certificate Certificate Conformity                                                                                                                                          |
| JPVS04    | SIK Fire Truck Structure, Metal: hot-dip galvanised and powder coated 80x80x2mm posts resistant to abrasion, corrosion and bad weather conditions. 2mm thick AISI 304 polished stainless steel slide surface curved and molded in one piece. Ø32mm protective bars made of AISI 304 stainless steel.  Data Sheet Certificate Certificate Conformity |
| JFS103    | Donkey Fun and educative spring swing for children. Made of resistant materials according to the EN1176 standard.  Data Sheet Certificate Certificate Conformity                                                                                                                                                                                    |