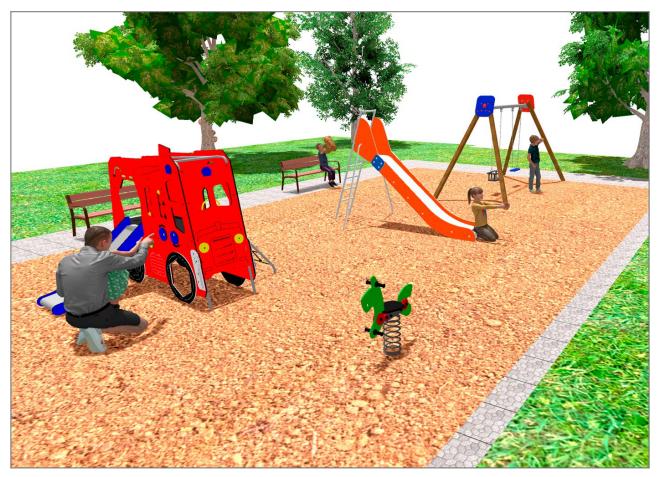

## **PROJECT**

PROJ-010-2018

Surface: 120 m<sup>2</sup>

Email: info@benito.com Telephone: +34 93 852 1000

| Product   | Description                                                                                                                                                                                                                                                                                                                                         |
|-----------|-----------------------------------------------------------------------------------------------------------------------------------------------------------------------------------------------------------------------------------------------------------------------------------------------------------------------------------------------------|
| JT03      | Everest Panels, HDPE: high-density polyethylene characterised by its resistance to chemical abrasives. As a polymer, it is unaffected by corrosion. Due to its light elastic nature, it offers high resistance to impact, making it very difficult to break  Data Sheet Certificate Certificate Conformity                                          |
| JL1511000 | MADERA 1 Flat 1 Cradle Swings for children made of different materials such as wood and steel. Resistant to abrasion, corrosion and bad weather conditions.  Data Sheet Certificate Certificate Conformity                                                                                                                                          |
| JPVS04    | SIK Fire Truck Structure, Metal: hot-dip galvanised and powder coated 80x80x2mm posts resistant to abrasion, corrosion and bad weather conditions. 2mm thick AISI 304 polished stainless steel slide surface curved and molded in one piece. Ø32mm protective bars made of AISI 304 stainless steel.  Data Sheet Certificate Certificate Conformity |
| JFS103    | Donkey Fun and educative spring swing for children. Made of resistant materials according to the EN1176 standard.  Data Sheet Certificate Certificate Conformity                                                                                                                                                                                    |