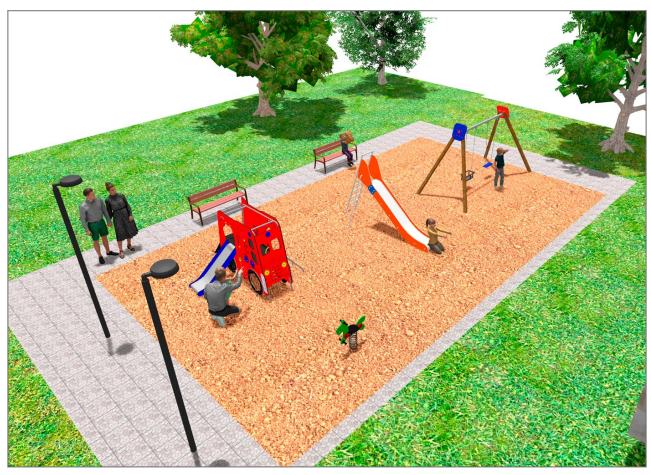

## **PROJECT**

PROJ-010-2018

Surface: 120 m<sup>2</sup>

Email: info@benito.com Telephone: +34 93 852 1000

| Product   | Description                                                                                                                                                                                                                                                                                                                                         |
|-----------|-----------------------------------------------------------------------------------------------------------------------------------------------------------------------------------------------------------------------------------------------------------------------------------------------------------------------------------------------------|
| JT03      | Everest Panels, HDPE: high-density polyethylene characterised by its resistance to chemical abrasives. As a polymer, it is unaffected by corrosion. Due to its light elastic nature, it offers high resistance to impact, making it very difficult to break  Data Sheet Certificate Certificate Conformity                                          |
| JL1511000 | MADERA 1 Flat 1 Cradle Swings for children made of different materials such as wood and steel. Resistant to abrasion, corrosion and bad weather conditions.  Data Sheet Certificate Certificate Conformity                                                                                                                                          |
| JPVS04    | SIK Fire Truck Structure, Metal: hot-dip galvanised and powder coated 80x80x2mm posts resistant to abrasion, corrosion and bad weather conditions. 2mm thick AISI 304 polished stainless steel slide surface curved and molded in one piece. Ø32mm protective bars made of AISI 304 stainless steel.  Data Sheet Certificate Certificate Conformity |
| JFS103    | Donkey Fun and educative spring swing for children. Made of resistant materials according to the EN1176 standard.  Data Sheet Certificate Certificate Conformity                                                                                                                                                                                    |