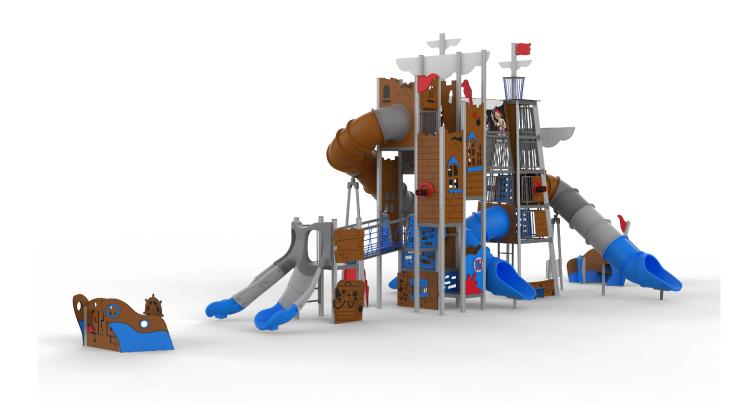

## Nao Vitoria

Have you seen any similar structure, with three height platforms and with outstanding spiral slides that take your breath away? The **BIG-Towers** is a bet for the most exciting games, those where the child can get lost and get focused on new adventures. They can get personalized with an appropriate theme to its surronding. Can ilustrate from big castels, take a trip to Egiptians culture or discover the marine world.