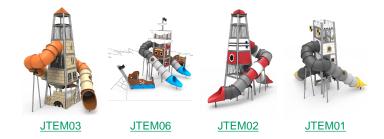

t is a polymer. Due to its light, elastic nature, it offers high resistance to impact, making it very difficult to break.

Metallic parts: Stainless steel AISI-304, hot-dip galvanized steel and aluminium.

Fixings: Electro galvanized and stainless steel quality 8.8 DIN267, AISI-304.

- For a very severe use of the equipment should increase inspection / maintenance.
- Don't use the product before the installation/maintenance is ready.
- Please check the maintenance instructions.

The biggest part (mm): 3340x40x40 / Maximum weight of parts (kg): 44

IMPACT ZONE: Required security area. Ground coverings according to the norm EN1176-1:2017 are recommended. Spare parts/replacements availability: 10 years.

Ground anchoring screws not included.

## **Playful features:**



## **Alternatives:**









info@benito.com tel. 93 852 1000