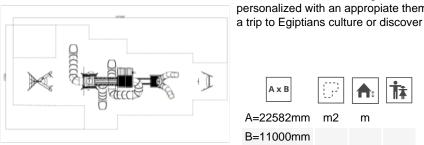

## Nao Vitoria

Have you seen any similar structure, with three height platforms and with outstanding spiral slides that take your breath away? The **BIG-Towers** is a bet for the most exciting games, those where the child can get lost and get focused on new adventures. They can get personalized with an appropriate theme to its surronding. Can ilustrate from big castels, take a trip to Egiptians culture or discover the marine world.