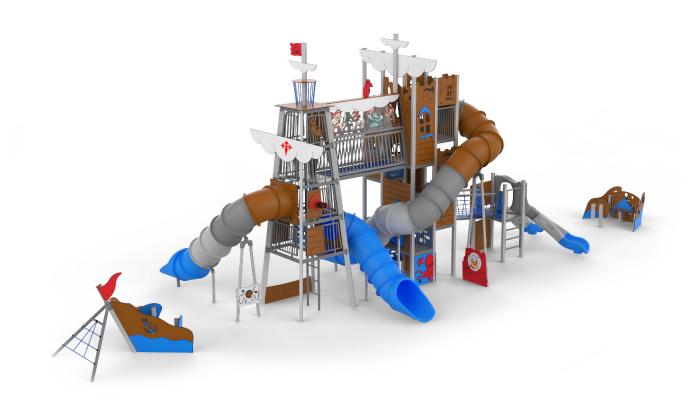

## Nao Vitoria

Have you seen any similar structure, with three height platforms and with outstanding spiral slides that take your breath away? The **BIG-Towers** is a bet for the most exciting games, those where the child can get lost and get focused on new adventures. They can get personalized with an appropriate theme to its surronding. Can ilustrate from big castels, take a trip to Egiptians culture or discover the marine world.