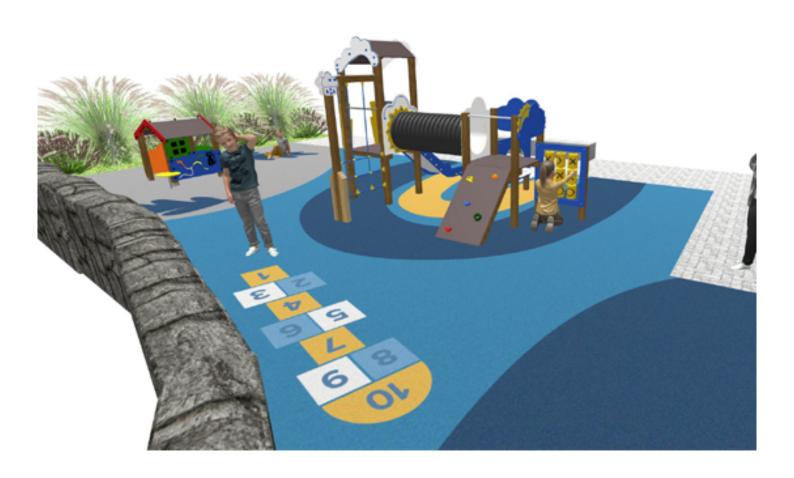

## **PROJECT**

PROJ-128-2022

Surface: 145 m<sup>2</sup>

Email: info@benito.com Telephone: +34 93 852 1000

| Product   | Description                                                                                                                                                                                                            |
|-----------|------------------------------------------------------------------------------------------------------------------------------------------------------------------------------------------------------------------------|
| JCC       | Continuous Rubber Anti-slip, non-toxic, ecological RECYCLED AND RECYCLABLE quality rubber. Continuous rubber pavements made of high quality materials according to the EN-1177 European security standard.  Data Sheet |
| JEDU01    | Vila The EDUCA collection for the youngest ones: play and learn. Recognising farm animals.                                                                                                                             |
|           | Data Sheet Certificate                                                                                                                                                                                                 |
| JEDU07    | Rayo The EDUCA collection for little ones: play and learn. Begin to familiarise themselves with the weather: rain, sun, clouds Very clear concepts for an adult but a very interesting discovery for little ones.      |
|           | Data Sheet Certificate                                                                                                                                                                                                 |
| JL1511000 | MADERA 1 Flat 1 Cradle Swings for children made of different materials such as wood and steel. Resistant to abrasion, corrosion                                                                                        |
|           | and bad weather conditions.  Data Sheet Certificate Conformity                                                                                                                                                         |