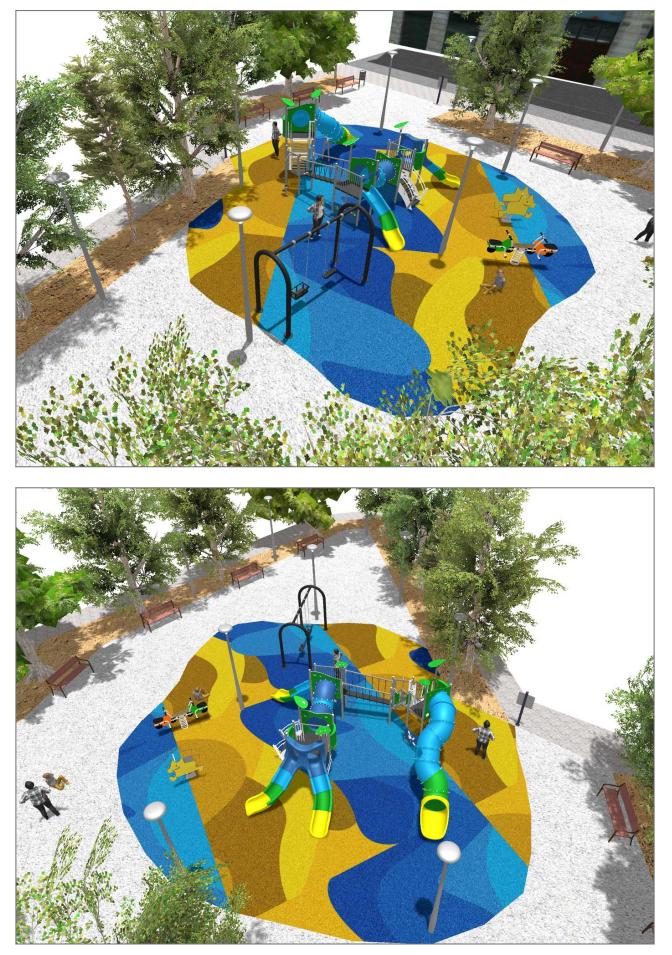

## BENITO -Street Lighting

Surface: 160 m<sup>2</sup>

Email: info@benito.com Telephone: +34 93 852 1000

| Product                  | Description                                                                                                                                                                                                                                                                                                                                                                                          |
|--------------------------|------------------------------------------------------------------------------------------------------------------------------------------------------------------------------------------------------------------------------------------------------------------------------------------------------------------------------------------------------------------------------------------------------|
| ILCZO                    | Citizen Clear<br>Decorative or functional luminaire ideal for residential areas (green spaces, pedestrian areas, parks).<br>Extensive optical and light distributions, glare control and cut-off suitable for pedestrians. Excellent relation<br>between efficiency and cost.                                                                                                                        |
| Link Winsteil and Mark I |                                                                                                                                                                                                                                                                                                                                                                                                      |
|                          | Data Sheet                                                                                                                                                                                                                                                                                                                                                                                           |
| JALU06                   | Alu 6<br>The ALU collection maximises playability. Including lots of slides, bridges and dynamic elements, the<br>ALU line encourages children to play, even those with disabilities. Its bright colours don't go unnoticed and<br>the quality of materials guarantee high durability.                                                                                                               |
|                          | Data Sheet Certificate Conformity Acreditative Letter                                                                                                                                                                                                                                                                                                                                                |
| JCART02                  | Metal<br>Structure, Metal: zinc-plated and lacquered iron.                                                                                                                                                                                                                                                                                                                                           |
|                          | Data Sheet                                                                                                                                                                                                                                                                                                                                                                                           |
| JFS10                    | Rider   Fun and educative spring swing for children. Made of resistant materials according to the EN1176 standard.                                                                                                                                                                                                                                                                                   |
| -                        | Data Sheet Certificate Conformity                                                                                                                                                                                                                                                                                                                                                                    |
| JJMM03                   | Julián<br>Designed by Javier Mariscal. Half-artist half-designer, his childlike strokes and Latin aesthetic combine<br>perfectly with this kind of product.                                                                                                                                                                                                                                          |
|                          | Data Sheet Certificate Conformity                                                                                                                                                                                                                                                                                                                                                                    |
| JKSP11000                | Curvo Mixto<br>Swings for children made of different materials such as wood and steel. Resistant to abrasion, corrosion<br>and bad weather conditions.                                                                                                                                                                                                                                               |
|                          | Data Sheet Certificate Conformity                                                                                                                                                                                                                                                                                                                                                                    |
| UM301                    | Citizen<br>CITIZEN is the first street furniture collection by Eugeni Quitllet, one of Spain's most internationally<br>renowned designers. He has come up with a comfortable, contemporary bench with different finishes and<br>compositions and a matching highly versatile litter bin.<br>Both products have been created with a distinct identity and a vocation to share the city and its public |
| H-H                      | spaces in harmony with the people who live there. Naturally and a vocation to share the city and its public<br>resulting from the symbiosis between the delicate beauty of nature and the resistance required by a daily<br>use.                                                                                                                                                                     |
|                          | Data Sheet                                                                                                                                                                                                                                                                                                                                                                                           |