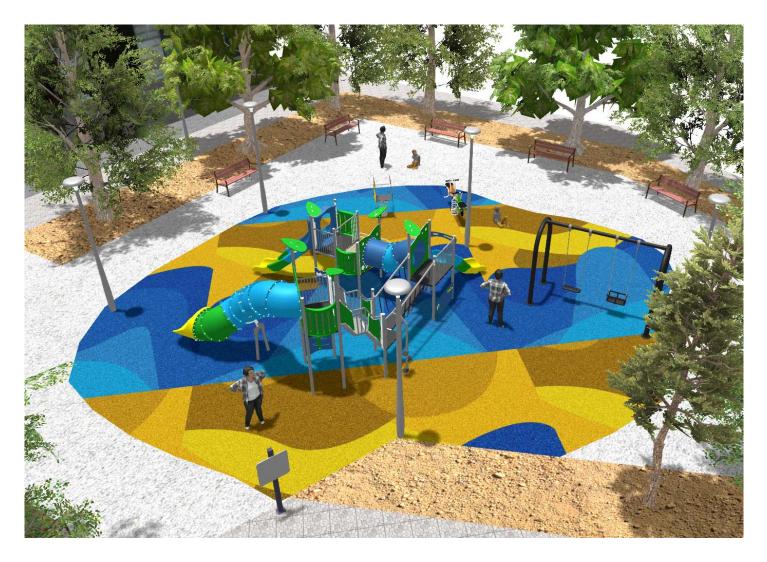

## BENITO -Street Lighting

Surface: 160 m<sup>2</sup>

Email: info@benito.com Telephone: +34 93 852 1000

| Product                  | Description                                                                                                                                                                                                                                                                                                                                                                                          |
|--------------------------|------------------------------------------------------------------------------------------------------------------------------------------------------------------------------------------------------------------------------------------------------------------------------------------------------------------------------------------------------------------------------------------------------|
| ILCZO                    | Citizen Clear<br>Decorative or functional luminaire ideal for residential areas (green spaces, pedestrian areas, parks).<br>Extensive optical and light distributions, glare control and cut-off suitable for pedestrians. Excellent relation<br>between efficiency and cost.                                                                                                                        |
| Link Winsteil and Mark I |                                                                                                                                                                                                                                                                                                                                                                                                      |
|                          | Data Sheet                                                                                                                                                                                                                                                                                                                                                                                           |
| JALU06                   | Alu 6<br>The ALU collection maximises playability. Including lots of slides, bridges and dynamic elements, the<br>ALU line encourages children to play, even those with disabilities. Its bright colours don't go unnoticed and<br>the quality of materials guarantee high durability.                                                                                                               |
|                          | Data Sheet Certificate Conformity Acreditative Letter                                                                                                                                                                                                                                                                                                                                                |
| JCART02                  | Metal<br>Structure, Metal: zinc-plated and lacquered iron.                                                                                                                                                                                                                                                                                                                                           |
|                          | Data Sheet                                                                                                                                                                                                                                                                                                                                                                                           |
| JFS10                    | Rider   Fun and educative spring swing for children. Made of resistant materials according to the EN1176 standard.                                                                                                                                                                                                                                                                                   |
| -                        | Data Sheet Certificate Conformity                                                                                                                                                                                                                                                                                                                                                                    |
| JJMM03                   | Julián<br>Designed by Javier Mariscal. Half-artist half-designer, his childlike strokes and Latin aesthetic combine<br>perfectly with this kind of product.                                                                                                                                                                                                                                          |
|                          | Data Sheet Certificate Conformity                                                                                                                                                                                                                                                                                                                                                                    |
| JKSP11000                | Curvo Mixto<br>Swings for children made of different materials such as wood and steel. Resistant to abrasion, corrosion<br>and bad weather conditions.                                                                                                                                                                                                                                               |
|                          | Data Sheet Certificate Conformity                                                                                                                                                                                                                                                                                                                                                                    |
| UM301                    | Citizen<br>CITIZEN is the first street furniture collection by Eugeni Quitllet, one of Spain's most internationally<br>renowned designers. He has come up with a comfortable, contemporary bench with different finishes and<br>compositions and a matching highly versatile litter bin.<br>Both products have been created with a distinct identity and a vocation to share the city and its public |
| H-H                      | spaces in harmony with the people who live there. Naturally and a vocation to share the city and its public<br>resulting from the symbiosis between the delicate beauty of nature and the resistance required by a daily<br>use.                                                                                                                                                                     |
|                          | Data Sheet                                                                                                                                                                                                                                                                                                                                                                                           |