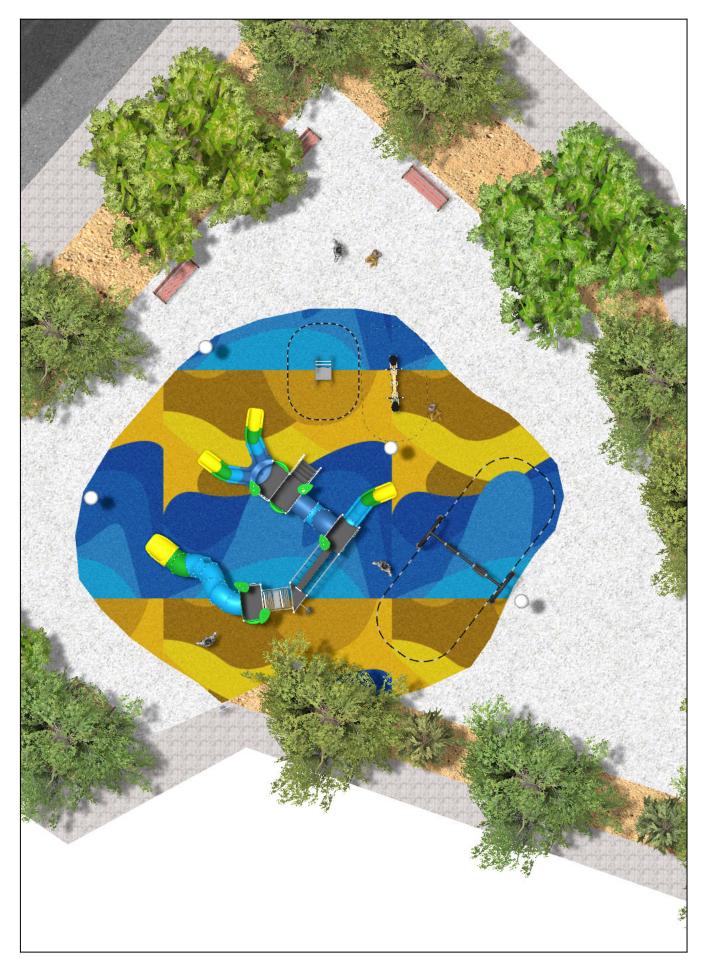

## BENITO -Street Lighting

Surface: 160 m<sup>2</sup>

Email: info@benito.com Telephone: +34 93 852 1000

| Product                  | Description                                                                                                                                                                                                                                                                                                                                                                                          |
|--------------------------|------------------------------------------------------------------------------------------------------------------------------------------------------------------------------------------------------------------------------------------------------------------------------------------------------------------------------------------------------------------------------------------------------|
| ILCZO                    | Citizen Clear<br>Decorative or functional luminaire ideal for residential areas (green spaces, pedestrian areas, parks).<br>Extensive optical and light distributions, glare control and cut-off suitable for pedestrians. Excellent relation<br>between efficiency and cost.                                                                                                                        |
| Link Winsteil and Mark I |                                                                                                                                                                                                                                                                                                                                                                                                      |
|                          | Data Sheet                                                                                                                                                                                                                                                                                                                                                                                           |
| JALU06                   | Alu 6<br>The ALU collection maximises playability. Including lots of slides, bridges and dynamic elements, the<br>ALU line encourages children to play, even those with disabilities. Its bright colours don't go unnoticed and<br>the quality of materials guarantee high durability.                                                                                                               |
|                          | Data Sheet Certificate Conformity Acreditative Letter                                                                                                                                                                                                                                                                                                                                                |
| JCART02                  | Metal<br>Structure, Metal: zinc-plated and lacquered iron.                                                                                                                                                                                                                                                                                                                                           |
|                          | Data Sheet                                                                                                                                                                                                                                                                                                                                                                                           |
| JFS10                    | Rider   Fun and educative spring swing for children. Made of resistant materials according to the EN1176 standard.                                                                                                                                                                                                                                                                                   |
| -                        | Data Sheet Certificate Conformity                                                                                                                                                                                                                                                                                                                                                                    |
| JJMM03                   | Julián<br>Designed by Javier Mariscal. Half-artist half-designer, his childlike strokes and Latin aesthetic combine<br>perfectly with this kind of product.                                                                                                                                                                                                                                          |
|                          | Data Sheet Certificate Conformity                                                                                                                                                                                                                                                                                                                                                                    |
| JKSP11000                | Curvo Mixto<br>Swings for children made of different materials such as wood and steel. Resistant to abrasion, corrosion<br>and bad weather conditions.                                                                                                                                                                                                                                               |
|                          | Data Sheet Certificate Conformity                                                                                                                                                                                                                                                                                                                                                                    |
| UM301                    | Citizen<br>CITIZEN is the first street furniture collection by Eugeni Quitllet, one of Spain's most internationally<br>renowned designers. He has come up with a comfortable, contemporary bench with different finishes and<br>compositions and a matching highly versatile litter bin.<br>Both products have been created with a distinct identity and a vocation to share the city and its public |
| H-H                      | spaces in harmony with the people who live there. Naturally and a vocation to share the city and its public<br>resulting from the symbiosis between the delicate beauty of nature and the resistance required by a daily<br>use.                                                                                                                                                                     |
|                          | Data Sheet                                                                                                                                                                                                                                                                                                                                                                                           |