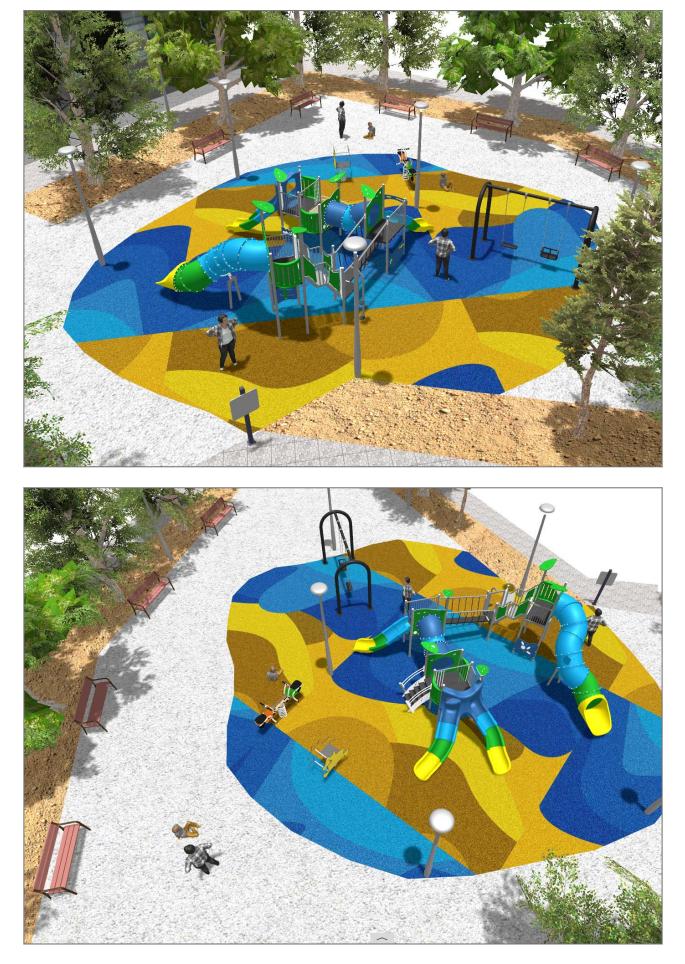

## BENITO -Street Lighting

Surface: 160 m<sup>2</sup>

Email: info@benito.com Telephone: +34 93 852 1000

| Product                  | Description                                                                                                                                                                                                                                                                                                                                                                                          |
|--------------------------|------------------------------------------------------------------------------------------------------------------------------------------------------------------------------------------------------------------------------------------------------------------------------------------------------------------------------------------------------------------------------------------------------|
| ILCZO                    | Citizen Clear<br>Decorative or functional luminaire ideal for residential areas (green spaces, pedestrian areas, parks).<br>Extensive optical and light distributions, glare control and cut-off suitable for pedestrians. Excellent relation<br>between efficiency and cost.                                                                                                                        |
| Link Winsteil and Mark I |                                                                                                                                                                                                                                                                                                                                                                                                      |
|                          | Data Sheet                                                                                                                                                                                                                                                                                                                                                                                           |
| JALU06                   | Alu 6<br>The ALU collection maximises playability. Including lots of slides, bridges and dynamic elements, the<br>ALU line encourages children to play, even those with disabilities. Its bright colours don't go unnoticed and<br>the quality of materials guarantee high durability.                                                                                                               |
|                          | Data Sheet Certificate Conformity Acreditative Letter                                                                                                                                                                                                                                                                                                                                                |
| JCART02                  | Metal<br>Structure, Metal: zinc-plated and lacquered iron.                                                                                                                                                                                                                                                                                                                                           |
|                          | Data Sheet                                                                                                                                                                                                                                                                                                                                                                                           |
| JFS10                    | Rider   Fun and educative spring swing for children. Made of resistant materials according to the EN1176 standard.                                                                                                                                                                                                                                                                                   |
| -                        | Data Sheet Certificate Conformity                                                                                                                                                                                                                                                                                                                                                                    |
| JJMM03                   | Julián<br>Designed by Javier Mariscal. Half-artist half-designer, his childlike strokes and Latin aesthetic combine<br>perfectly with this kind of product.                                                                                                                                                                                                                                          |
|                          | Data Sheet Certificate Conformity                                                                                                                                                                                                                                                                                                                                                                    |
| JKSP11000                | Curvo Mixto<br>Swings for children made of different materials such as wood and steel. Resistant to abrasion, corrosion<br>and bad weather conditions.                                                                                                                                                                                                                                               |
|                          | Data Sheet Certificate Conformity                                                                                                                                                                                                                                                                                                                                                                    |
| UM301                    | Citizen<br>CITIZEN is the first street furniture collection by Eugeni Quitllet, one of Spain's most internationally<br>renowned designers. He has come up with a comfortable, contemporary bench with different finishes and<br>compositions and a matching highly versatile litter bin.<br>Both products have been created with a distinct identity and a vocation to share the city and its public |
| H-H                      | spaces in harmony with the people who live there. Naturally and a vocation to share the city and its public<br>resulting from the symbiosis between the delicate beauty of nature and the resistance required by a daily<br>use.                                                                                                                                                                     |
|                          | Data Sheet                                                                                                                                                                                                                                                                                                                                                                                           |