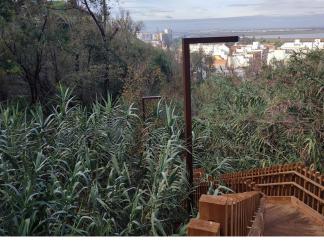

## Huelva

The new TOMSK streetlights and beacons installed on the Laderas del Conquero not only enhance the natural beauty of the surroundings but also provide an elegant, durable, and efficient urban lighting solution.

The recently installed TOMSK streetlights and beacons on the Laderas del Conquero have significantly contributed to enhancing the natural beauty of this environment, creating a unique and welcoming atmosphere for residents and visitors.

Their discreet design seamlessly integrates into the landscape, while their high energy efficiency and advanced technology make them a smart choice to promote sustainable urban development.