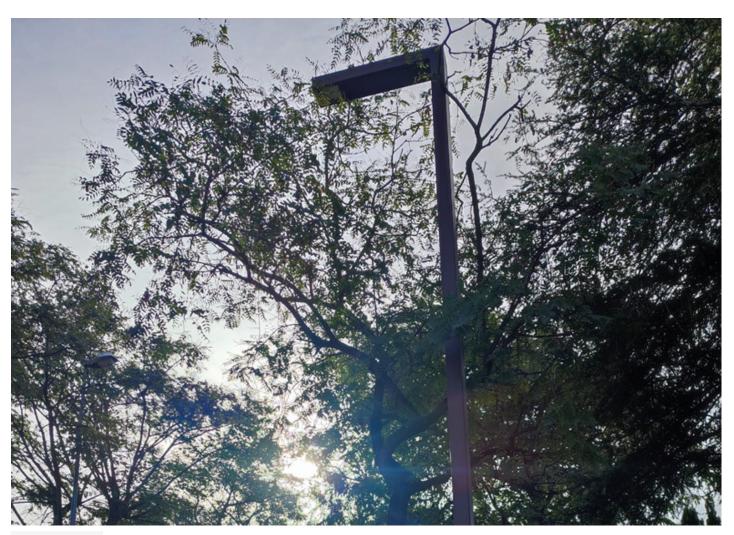

## Huelva

The new TOMSK streetlights and beacons installed on the Laderas del Conquero not only enhance the natural beauty of the surroundings but also provide an elegant, durable, and efficient urban lighting solution.

The recently installed TOMSK streetlights and beacons on the Laderas del Conquero have significantly contributed to enhancing the natural beauty of this environment, creating a unique and welcoming atmosphere for residents and visitors.

The understated design of these streetlights and beacons not only adds elegance to the landscape but also stands out for its robustness and durability, ensuring optimal performance over time. Additionally, their high energy efficiency makes them an environmentally friendly choice, a key aspect in the quest for sustainable solutions for urban development.