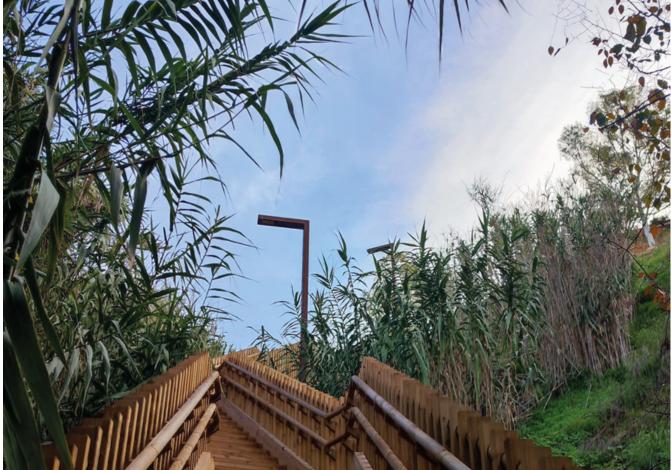

## Huelva

The new TOMSK streetlights and beacons installed on the Laderas del Conquero not only enhance the natural beauty of the surroundings but also provide an elegant, durable, and efficient urban lighting solution.

The recently installed TOMSK streetlights and beacons on the Laderas del Conquero have significantly contributed to enhancing the natural beauty of this environment, creating a unique and welcoming atmosphere for residents and visitors.

The understated design of these streetlights and beacons not only adds elegance to the landscape but also stands out for its robustness and durability, ensuring optimal performance over time. Additionally, their high energy efficiency makes them an environmentally friendly choice, a key aspect in the quest for sustainable solutions for urban development.