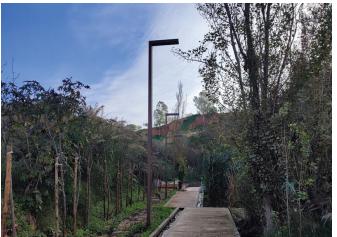

## Huelva

The new TOMSK streetlights and beacons installed on the Laderas del Conquero not only enhance the natural beauty of the surroundings but also provide an elegant, durable, and efficient urban lighting solution.

The recently installed TOMSK streetlights and beacons on the Laderas del Conquero have significantly contributed to enhancing the natural beauty of this environment, creating a unique and welcoming atmosphere for residents and visitors.

The understated design of these streetlights and beacons not only adds elegance to the landscape but also stands out for its robustness and durability, ensuring optimal performance over time. Additionally, their high energy efficiency makes them an environmentally friendly choice, a key aspect in the quest for sustainable solutions for urban development.