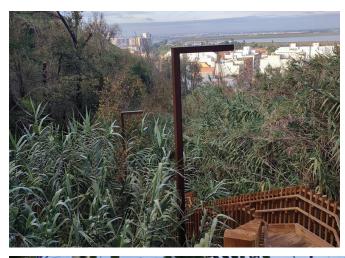

## Huelva

The new TOMSK streetlights and beacons installed on the Laderas del Conquero not only enhance the natural beauty of the surroundings but also provide an elegant, durable, and efficient urban lighting solution.

The recently installed TOMSK streetlights and beacons on the Laderas del Conquero have significantly contributed to enhancing the natural beauty of this environment, creating a unique and welcoming atmosphere for residents and visitors.

The understated design of these streetlights and beacons not only adds elegance to the landscape but also stands out for its robustness and durability, ensuring optimal performance over time. Additionally, their high energy efficiency makes them an environmentally friendly choice, a key aspect in the quest for sustainable solutions for urban development.