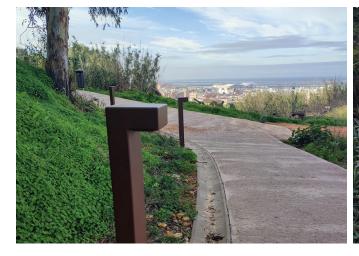

## Huelva

The new TOMSK streetlights and beacons installed on the Laderas del Conquero not only enhance the natural beauty of the surroundings but also provide an elegant, durable, and efficient urban lighting solution.

The recently installed TOMSK streetlights and beacons on the Laderas del Conquero have significantly contributed to enhancing the natural beauty of this environment, creating a unique and welcoming atmosphere for residents and visitors.

The understated design of these streetlights and beacons not only adds elegance to the landscape but also stands out for its robustness and durability, ensuring optimal performance over time. Additionally, their high energy efficiency makes them an environmentally friendly choice, a key aspect in the quest for sustainable solutions for urban development.