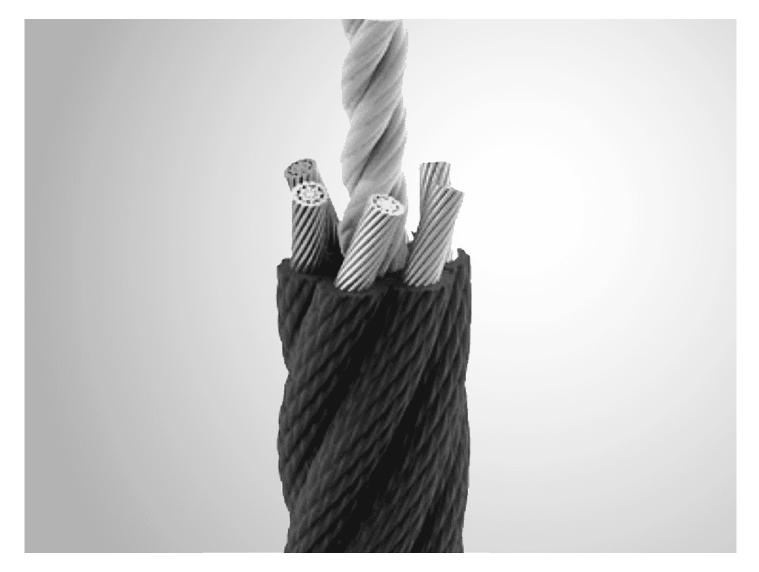

## Ropes

Tridimensional net structures and net accessories in Benito play equipment are made of composed by a steel core surrounded by 6 steel braided ropes coated in polyamide. Since this kind of equipment is usually exposed to vandalism, ropes are as resistant as possible to destructive impact in public areas. According to the weight of the net ropes shall be fibber core or steel core. In steel core rope in total there are 144 pieces of steel wires, in fibber core rope there are 72 pieces of steel wires. Armed steel ropes are made of steel core or fibber core surrounded with 6 strands according to the weight and the tension on the equipment. Diameter of one strand is 2.4 mm for 16 mm rope diameter, 3.4 mm for 18 mm rope diameter and 3.4 mm for 20 mm rope diameter. Break point for 16 mm armed rope is 4 tons, 18 mm armed rope 7 tons, 20 mm armed rope 11 tons. Mesh joints are made of aluminium fittings which are pressed with 168 tons.