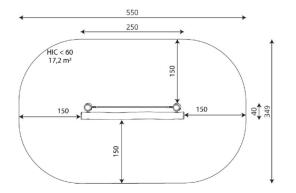

Biggest part (mm): 2300x180x180 / Heaviest part (kg): 53

IMPACT ZONE: security area and ground coverings according to the EN1176-1:2017 standard.

Spare parts availability: 10 years.

Ground anchoring screws not included.