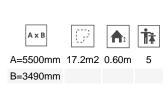

Biggest part (mm): 2300x180x180 / Heaviest part (kg): 53

IMPACT ZONE: security area and ground coverings according to the EN1176-1:2017 standard.

Spare parts availability: 10 years.

Ground anchoring screws not included.