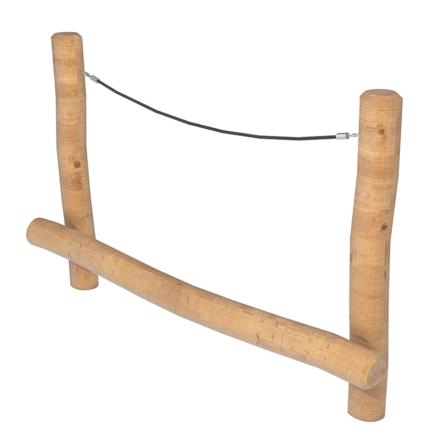

## **Roy 75**

JROY75

The ROY collection is the perfect solution for those who think that pedagogy goes beyond play, who want their children to learn the importance of nature and that imperfection is often related to authenticity, but also who **wish to add an artisanal touch to their projects**.

## Materials:

**Posts, Robinia wood:** round posts made of Robinia wood. Robinia is characterised by its resistance and durability. Its trunks are formed entirely by heartwood, the hardest part of the trees. It is a living material, it is therefore possible that small cracks appear. However, they do not affect the durability that can reach 20 years.

Nets, Anti-vandal reinforced rope: Ø 16mm, 6 twisted steel cables, covered in polypropylene. High durability plastic connectors.

Metallic parts: AISI-304 stainless steel.

Fixings: electro galvanised and stainless steel quality 8.8 DIN267, AISI-304.