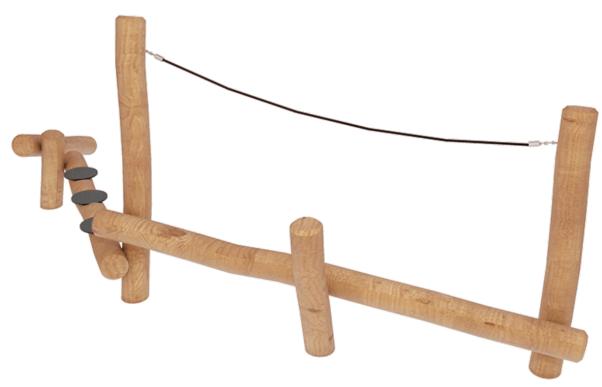

JROY13

The ROY collection is the perfect solution for those who think that pedagogy goes beyond play, who want their children to learn the importance of nature and that imperfection is often related to authenticity, but also who **wish to add an artisanal touch to their projects**.

## Materials:

**Posts, Robinia wood:** round posts made of Robinia wood. Robinia is characterised by its resistance and durability. Its trunks are formed entirely by heartwood, the hardest part of the trees. It is a living material, it is therefore possible that small cracks appear. However, they do not affect the durability that can reach 20 years.

Nets, Anti-vandal reinforced rope: Ø 16mm, 6 twisted steel cables, covered in polypropylene. High durability plastic connectors.

Metallic parts: AISI-304 stainless steel.

Fixings: electro galvanised and stainless steel quality 8.8 DIN267, AISI-304.

## Playful features: