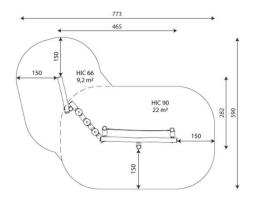

Biggest part (mm): 2800x180x180 / Heaviest part (kg): 65

IMPACT ZONE: security area and ground coverings according to the EN1176-1:2017 standard.

Spare parts availability: 10 years.

Ground anchoring screws not included.