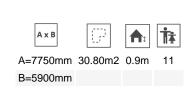

Biggest part (mm): 2800x180x180 / Heaviest part (kg): 65

IMPACT ZONE: security area and ground coverings according to the EN1176-1:2017 standard.

Spare parts availability: 10 years.

Ground anchoring screws not included.