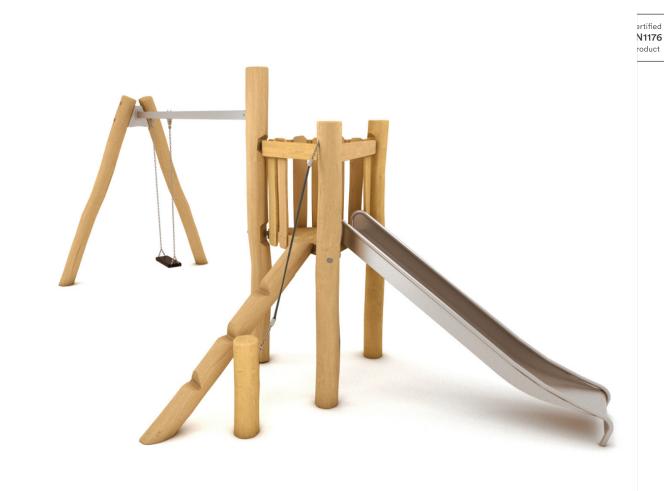

## Modular Set ROY117

**BENITO** 

The ROY collection is the perfect solution for those who think that pedagogy goes beyond play, who want their children to learn the importance of nature and that imperfection is often related to authenticity, but also who **wish to add an artisanal touch to their projects**.

## Materials:

**Posts, Robinia wood:** round posts made of Robinia wood. Robinia is characterised by its resistance and durability. Its trunks are formed entirely by heartwood, the hardest part of the trees. It is a living material, it is therefore possible that small cracks appear. However, they do not affect the durability that can reach 20 years.

Nets, Anti-vandal reinforced rope: Ø 16mm, 6 twisted steel cables, covered in polypropylene. High durability plastic connectors.

Metallic parts: AISI-304 stainless steel.

Fixings: electro galvanised and stainless steel quality 8.8 DIN267, AISI-304.