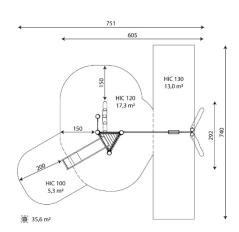

**IMPACT ZONE:** security area and ground coverings according to the EN1176-1:2017 standard.

Spare parts availability: 10 years.

Ground anchoring screws not included.