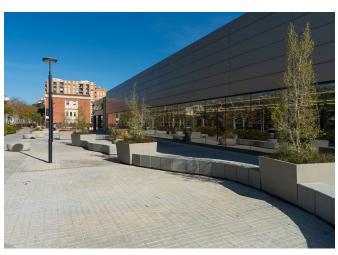

## **Tarragona**

A new urban installation is presented in Reus. With Kube Kurve elements, Dara litter bins, and planters and chairs Lisa, the space is transformed into a modern and functional area for the community.

The recent installation in front of the Mercadona in Reus, Tarragona, represents a step forward in sustainable and people-centered urbanism. This complete renovation, designed with minimalist elements, creates a welcoming space for the community. With Kube Kurve modules, Lisa chairs, Lisa planters, and Dara litter bins, resting areas and green spaces are provided. This approach not only enhances the urban landscape but also promotes social interaction and community well-being.