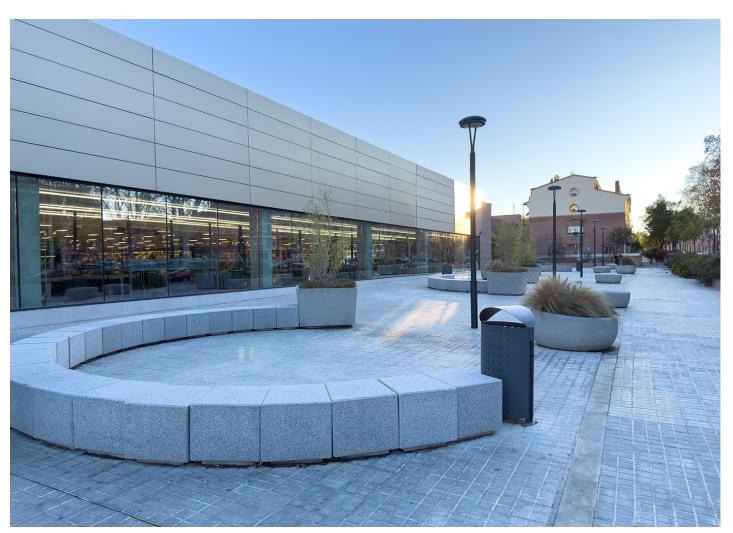

## **Tarragona**

A new urban installation is presented in Reus. With Kube Kurve elements, Dara litter bins, and planters and chairs Lisa, the space is transformed into a modern and functional area for the community.

The recent installation in front of the Mercadona in Reus, Tarragona, represents a step forward in sustainable and people-centered urbanism. This complete renovation, designed with minimalist elements, creates a welcoming space for the community. With Kube Kurve modules, Lisa chairs, Lisa planters, and Dara litter bins, resting areas and green spaces are provided. This approach not only enhances the urban landscape but also promotes social interaction and community well-being.