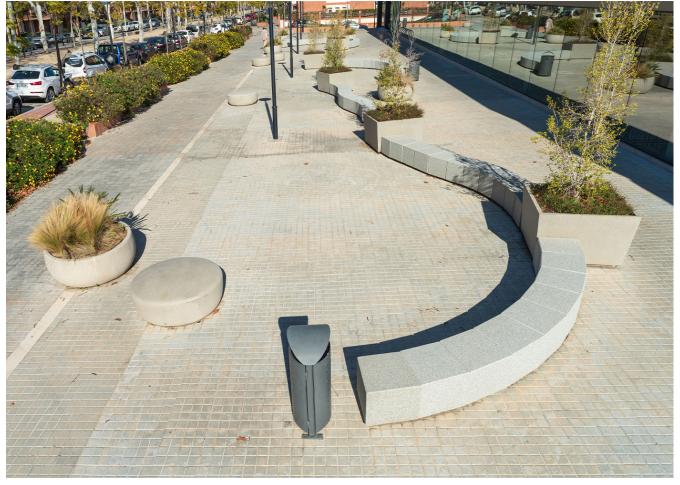

The recent installation in front of the Mercadona in Reus, Tarragona, represents a step forward in sustainable and people-centered urbanism. This complete renovation, designed with minimalist elements, creates a welcoming space for the community. With Kube Kurve modules, Lisa chairs, Lisa planters, and Dara litter bins, resting areas and green spaces are provided. This approach not only enhances the urban landscape but also promotes social interaction and community well-being.

This initiative reflects Reus's commitment to a more inclusive and environmentally respectful future, in line with sustainability values and community care.