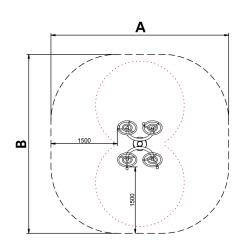

Biggest part (mm): 1010x1110x1380 / Heaviest part (kg): 43

**IMPACT ZONE:** security area and ground coverings according to the EN1176-1:2017 standard.

Spare parts availability: 10 years.

Ground anchoring screws not included.