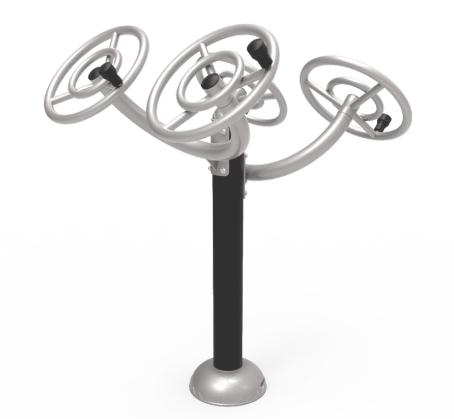

#### Materials:

Benefits: increase mobility of upper limbs. Improve flexibility of shoulder, collarbone, elbow and wrist joints.

**Use instructions:** place the legs in sitting stance, grasp the handles of the rotating wheels with both hands and turn them in clockwise and counter clockwise direction.