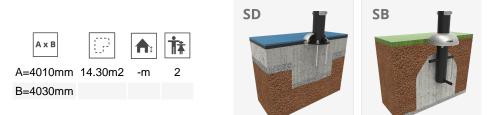

Biggest part (mm): 1010x1110x1380 / Heaviest part (kg): 43

**IMPACT ZONE:** security area and ground coverings according to the EN1176-1:2017 standard.

Spare parts availability: 10 years.

Ground anchoring screws not included.