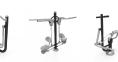

#### Materials:

Benefits: increase mobility of upper limbs. Improve flexibility of shoulder, collarbone, elbow and wrist joints.

**Use instructions:** place the legs in sitting stance, grasp the handles of the rotating wheels with both hands and turn them in clockwise and counter clockwise direction.

**Structure, Metal:** S235 galvanised and powder-coated steel tube. ø114mm x 3mm thick. Moving parts: ø60mm / ø48mm x 2mm thick. Connecting tubes: ø38mm / ø32mm x 2mm thick. Paint: 1 coat of powder paint consisting of a mixture of polyester resins, hardeners and pigments, free of lead and with high resistance to bad weather conditions. Colour combination: matte black and metallic grey RAL 9006.

Fixings: AISI 304 stainless steel screws.

Handles: thermoplastic rubber.

Seats / Covers: 6-10mm thick rotomoulded HDPE.

Pedals / Plugs: PP

- None of the materials requires a specific treatment for its disposal.
- If the product is subject to severe use, maintenance should be increased.
- Don't use the product before the installation/maintenance is ready.
- Please check the maintenance instructions.

Biggest part (mm): 1010x1110x1380 / Heaviest part (kg): 43

**IMPACT ZONE:** security area and ground coverings according to the EN1176-1:2017 standard.

Spare parts availability: 10 years.

Ground anchoring screws not included.