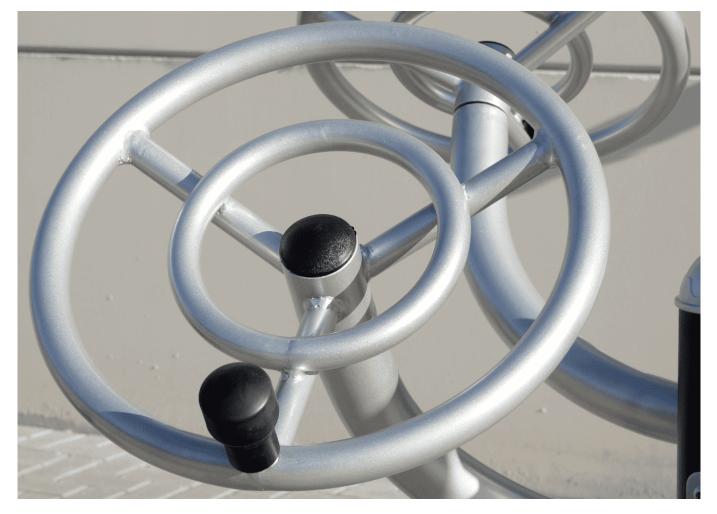

#### Materials:

Benefits: increase mobility of upper limbs. Improve flexibility of shoulder, collarbone, elbow and wrist joints.

**Use instructions:** place the legs in sitting stance, grasp the handles of the rotating wheels with both hands and turn them in clockwise and counter clockwise direction.

**Structure, Metal:** S235 galvanised and powder-coated steel tube. ø114mm x 3mm thick. Moving parts: ø60mm / ø48mm x 2mm thick. Connecting tubes: ø38mm / ø32mm x 2mm thick. Paint: 1 coat of powder paint consisting of a mixture of polyester resins, hardeners and pigments, free of lead and with high resistance to bad weather conditions. Colour combination: matte black and metallic grey RAL 9006.

Fixings: AISI 304 stainless steel screws.

Handles: thermoplastic rubber.

Seats / Covers: 6-10mm thick rotomoulded HDPE.

Pedals / Plugs: PP

- None of the materials requires a specific treatment for its disposal.
- If the product is subject to severe use, maintenance should be increased.
- Don't use the product before the installation/maintenance is ready.
- Please check the maintenance instructions.