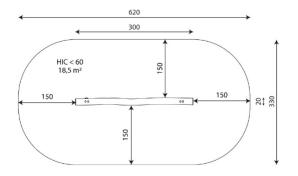

Biggest part (mm): 2300x180x180 / Heaviest part (kg): 53

IMPACT ZONE: security area and ground coverings according to the EN1176-1:2017 standard.

Spare parts availability: 10 years.

Ground anchoring screws not included.