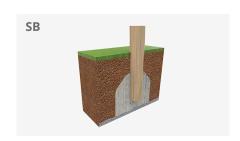

Biggest part (mm): 2300x180x180 / Heaviest part (kg): 53

IMPACT ZONE: security area and ground coverings according to the EN1176-1:2017 standard.

Spare parts availability: 10 years.

Ground anchoring screws not included.