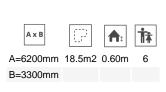

Biggest part (mm): 2300x180x180 / Heaviest part (kg): 53

IMPACT ZONE: security area and ground coverings according to the EN1176-1:2017 standard.

Spare parts availability: 10 years.

Ground anchoring screws not included.