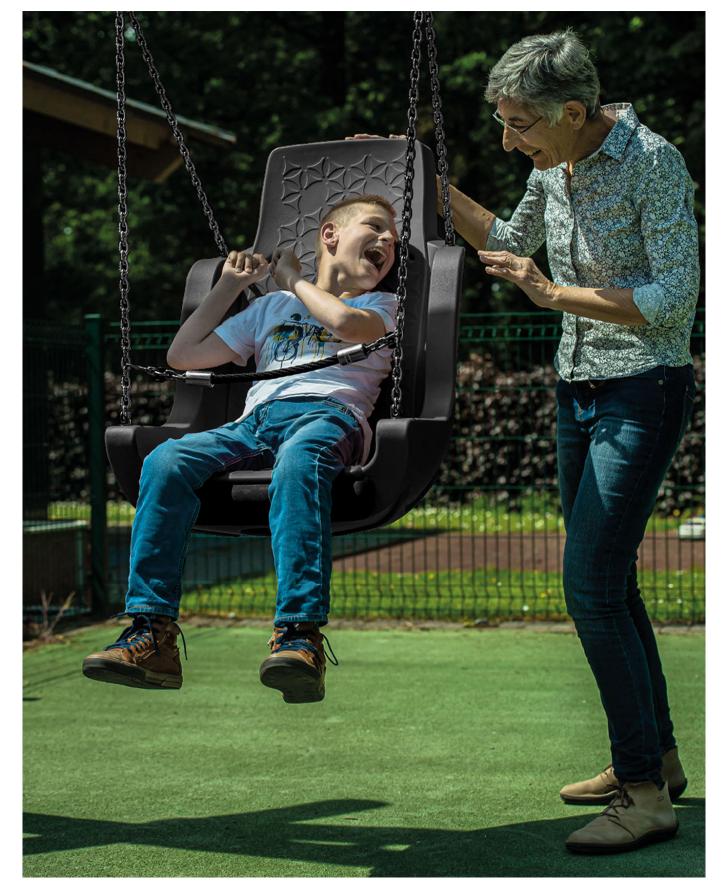

# Swing Seat Adapted

Inclusive swing seat with safety restraint system designed according to EN 1176-2 standards. It is recommended that the user is accompanied by an adult.

HD image

The constant improvement and evolution of our products may result in some modifications of the technical specifications and characteristics of the products without prior notice.

It includes stainless steel suspension chains, for installation in all types of swings that comply with the reference regulations. Drain hole designed to prevent water stagnation.

Maximum weight: 120 kg Users: 1