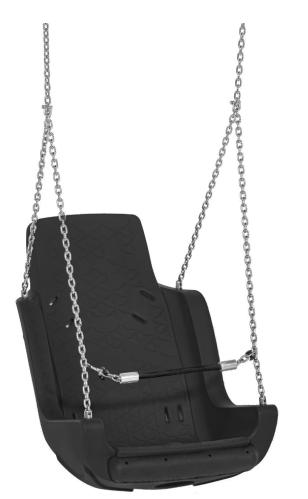

# Swing Seat Adapted

Inclusive swing seat with safety restraint system designed according to EN 1176-2 standards. It is recommended that the user is accompanied by an adult.

HD image

The constant improvement and evolution of our products may result in some modifications of the technical specifications and characteristics of the products without prior notice.

#### Materials:

**Structure, PE:** low density polyethylene. Due to its light elastic nature, it offers high resistance to impact, making it very difficult to break. The uniformity of colours in both edges and sides gives it a continuous even finish. Its synthetic base prevents the appearance of bacteria, fungus and lichen. Colour Grey.

It includes stainless steel suspension chains, for installation in all types of swings that comply with the reference regulations. Drain hole designed to prevent water stagnation.

Maximum weight: 120 kg Users: 1