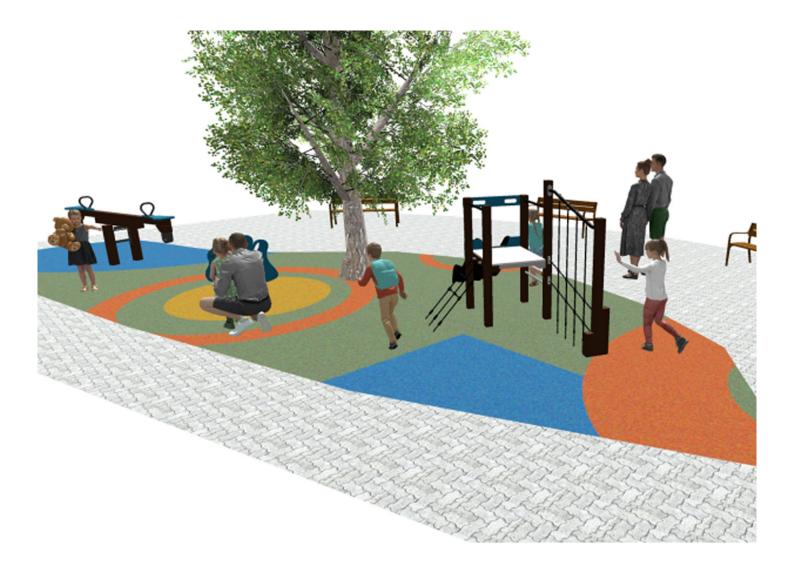

Surface: 70 m<sup>2</sup>

Email: info@benito.com Telephone: +34 93 852 1000

BENITO -Playground Equipment

BENITO -Playground Equipment

| Product | Description                                                                                                                                                                                                                                                                                                                                                                                                                                                                                                                                                                                                                            |
|---------|----------------------------------------------------------------------------------------------------------------------------------------------------------------------------------------------------------------------------------------------------------------------------------------------------------------------------------------------------------------------------------------------------------------------------------------------------------------------------------------------------------------------------------------------------------------------------------------------------------------------------------------|
| JREB03  | Reb 3   The REB line is designed with ecodesign and open playability criteria in mind. Games made from ReBnew plastic profiles, 100% recycled and recyclable, recovered from the selective collection packaging fraction. Considering that plastic waste takes between 100 and 1,000 years to degrade, this creative reuse promotes circular economy.   Multigame structure composed of a platform with different access for climbing and descending (climbing net and inclined climbing ramp), polyethylene slide and roof.   Data Sheet Certificate Maintenance recommendations for REBNEW                                           |
| JREBM02 | Lito   The REB line is designed with ecodesign and open playability criteria in mind. Games made from ReBnew plastic profiles, 100% recycled and recyclable, recovered from the selective collection packaging fraction. Considering that plastic waste takes between 100 and 1,000 years to degrade, this creative reuse promotes circular economy.   Simple spring swing: game composed of a spring and an abstract design structure.   Data Sheet Certificate                                                                                                                                                                       |
| JREBM04 | Lar   The REB line is designed with ecodesign and open playability criteria in mind. Games made from ReBnew plastic profiles, 100% recycled and recyclable, recovered from the selective collection packaging fraction. Considering that plastic waste takes between 100 and 1,000 years to degrade, this creative reuse promotes circular economy.   Two-seat seesaw composed of stainless steel hardware, handles, and a rotating system.   Data Sheet Certificate                                                                                                                                                                   |
| UM301   | Citizen   CITIZEN is the first street furniture collection by Eugeni Quitllet, one of Spain's most internationally renowned designers. He has come up with a comfortable, contemporary bench with different finishes and compositions and a matching highly versatile litter bin.   Both products have been created with a distinct identity and a vocation to share the city and its public spaces in harmony with the people who live there. Naturally and with style. Its design has an organic profile resulting from the symbiosis between the delicate beauty of nature and the resistance required by a daily use.   Data Sheet |