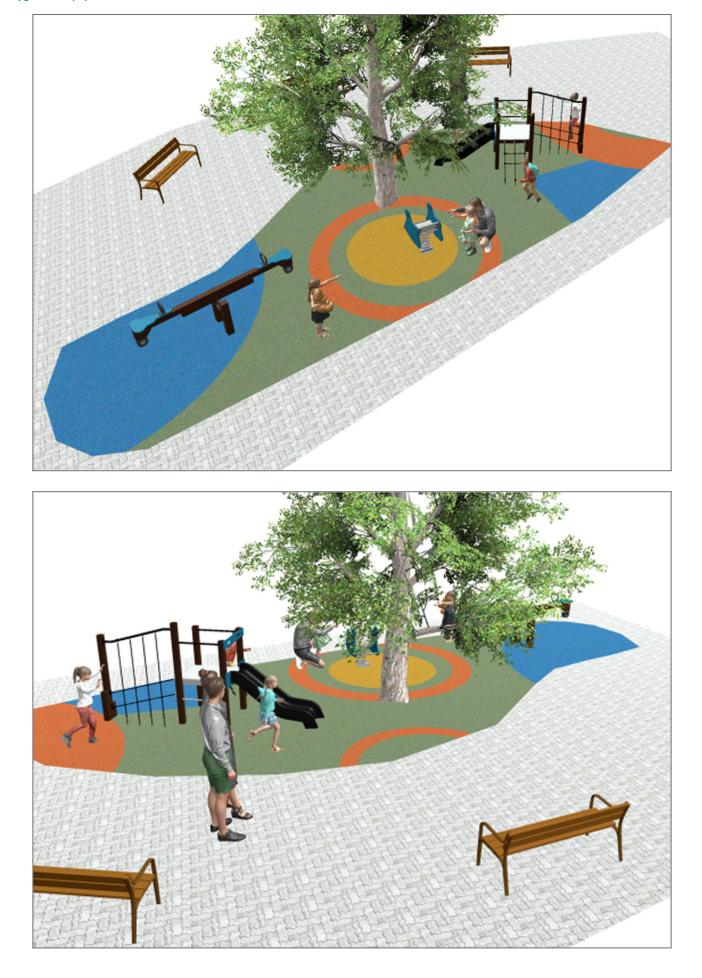

Surface: 70 m<sup>2</sup>

Email: info@benito.com Telephone: +34 93 852 1000

BENITO -Playground Equipment

BENITO -Playground Equipment

| Product | Description                                                                                                                                                                                                                                                                                                                                                                                                                                                                                                                                                                                                                            |
|---------|----------------------------------------------------------------------------------------------------------------------------------------------------------------------------------------------------------------------------------------------------------------------------------------------------------------------------------------------------------------------------------------------------------------------------------------------------------------------------------------------------------------------------------------------------------------------------------------------------------------------------------------|
| JREB03  | Reb 3   The REB line is designed with ecodesign and open playability criteria in mind. Games made from ReBnew plastic profiles, 100% recycled and recyclable, recovered from the selective collection packaging fraction. Considering that plastic waste takes between 100 and 1,000 years to degrade, this creative reuse promotes circular economy.   Multigame structure composed of a platform with different access for climbing and descending (climbing net and inclined climbing ramp), polyethylene slide and roof.   Data Sheet Certificate Maintenance recommendations for REBNEW                                           |
| JREBM02 | Lito   The REB line is designed with ecodesign and open playability criteria in mind. Games made from ReBnew plastic profiles, 100% recycled and recyclable, recovered from the selective collection packaging fraction. Considering that plastic waste takes between 100 and 1,000 years to degrade, this creative reuse promotes circular economy.   Simple spring swing: game composed of a spring and an abstract design structure.   Data Sheet Certificate                                                                                                                                                                       |
| JREBM04 | Lar   The REB line is designed with ecodesign and open playability criteria in mind. Games made from ReBnew plastic profiles, 100% recycled and recyclable, recovered from the selective collection packaging fraction. Considering that plastic waste takes between 100 and 1,000 years to degrade, this creative reuse promotes circular economy.   Two-seat seesaw composed of stainless steel hardware, handles, and a rotating system.   Data Sheet Certificate                                                                                                                                                                   |
| UM301   | Citizen   CITIZEN is the first street furniture collection by Eugeni Quitllet, one of Spain's most internationally renowned designers. He has come up with a comfortable, contemporary bench with different finishes and compositions and a matching highly versatile litter bin.   Both products have been created with a distinct identity and a vocation to share the city and its public spaces in harmony with the people who live there. Naturally and with style. Its design has an organic profile resulting from the symbiosis between the delicate beauty of nature and the resistance required by a daily use.   Data Sheet |