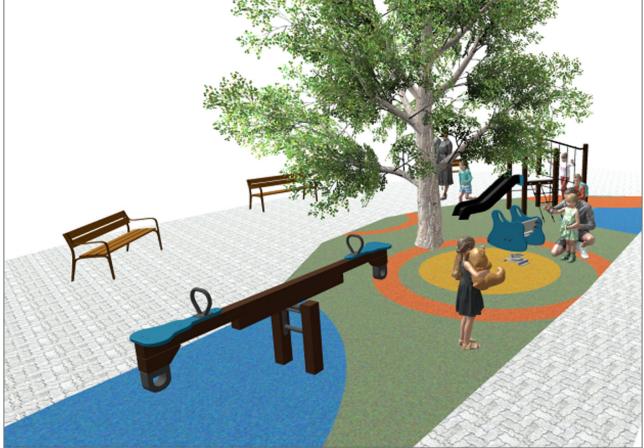

Surface: 70 m<sup>2</sup>

Email: info@benito.com Telephone: +34 93 852 1000

BENITO -Playground Equipment

BENITO -Playground Equipment

| Product | Description                                                                                                                                                                                                                                                                                                                                                                                                                                                                                                                                                                                                                            |
|---------|----------------------------------------------------------------------------------------------------------------------------------------------------------------------------------------------------------------------------------------------------------------------------------------------------------------------------------------------------------------------------------------------------------------------------------------------------------------------------------------------------------------------------------------------------------------------------------------------------------------------------------------|
| JREB03  | Reb 3   The REB line is designed with ecodesign and open playability criteria in mind. Games made from ReBnew plastic profiles, 100% recycled and recyclable, recovered from the selective collection packaging fraction. Considering that plastic waste takes between 100 and 1,000 years to degrade, this creative reuse promotes circular economy.   Multigame structure composed of a platform with different access for climbing and descending (climbing net and inclined climbing ramp), polyethylene slide and roof.   Data Sheet Certificate Maintenance recommendations for REBNEW                                           |
| JREBM02 | Lito   The REB line is designed with ecodesign and open playability criteria in mind. Games made from ReBnew plastic profiles, 100% recycled and recyclable, recovered from the selective collection packaging fraction. Considering that plastic waste takes between 100 and 1,000 years to degrade, this creative reuse promotes circular economy.   Simple spring swing: game composed of a spring and an abstract design structure.   Data Sheet Certificate                                                                                                                                                                       |
| JREBM04 | Lar   The REB line is designed with ecodesign and open playability criteria in mind. Games made from ReBnew plastic profiles, 100% recycled and recyclable, recovered from the selective collection packaging fraction. Considering that plastic waste takes between 100 and 1,000 years to degrade, this creative reuse promotes circular economy.   Two-seat seesaw composed of stainless steel hardware, handles, and a rotating system.   Data Sheet Certificate                                                                                                                                                                   |
| UM301   | Citizen   CITIZEN is the first street furniture collection by Eugeni Quitllet, one of Spain's most internationally renowned designers. He has come up with a comfortable, contemporary bench with different finishes and compositions and a matching highly versatile litter bin.   Both products have been created with a distinct identity and a vocation to share the city and its public spaces in harmony with the people who live there. Naturally and with style. Its design has an organic profile resulting from the symbiosis between the delicate beauty of nature and the resistance required by a daily use.   Data Sheet |