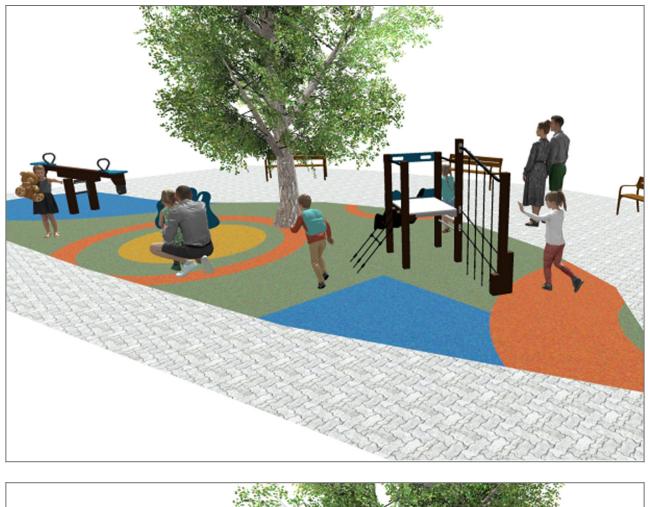

Surface: 70 m<sup>2</sup>

Email: info@benito.com Telephone: +34 93 852 1000

BENITO -Playground Equipment

BENITO -Playground Equipment

| Product | Description                                                                                                                                                                                                                                                                                                                                                                                                                                                                                                                                                                                                                            |
|---------|----------------------------------------------------------------------------------------------------------------------------------------------------------------------------------------------------------------------------------------------------------------------------------------------------------------------------------------------------------------------------------------------------------------------------------------------------------------------------------------------------------------------------------------------------------------------------------------------------------------------------------------|
| JREB03  | Reb 3   The REB line is designed with ecodesign and open playability criteria in mind. Games made from ReBnew plastic profiles, 100% recycled and recyclable, recovered from the selective collection packaging fraction. Considering that plastic waste takes between 100 and 1,000 years to degrade, this creative reuse promotes circular economy.   Multigame structure composed of a platform with different access for climbing and descending (climbing net and inclined climbing ramp), polyethylene slide and roof.   Data Sheet Certificate Maintenance recommendations for REBNEW                                           |
| JREBM02 | Lito   The REB line is designed with ecodesign and open playability criteria in mind. Games made from ReBnew plastic profiles, 100% recycled and recyclable, recovered from the selective collection packaging fraction. Considering that plastic waste takes between 100 and 1,000 years to degrade, this creative reuse promotes circular economy.   Simple spring swing: game composed of a spring and an abstract design structure.   Data Sheet Certificate                                                                                                                                                                       |
| JREBM04 | Lar   The REB line is designed with ecodesign and open playability criteria in mind. Games made from ReBnew plastic profiles, 100% recycled and recyclable, recovered from the selective collection packaging fraction. Considering that plastic waste takes between 100 and 1,000 years to degrade, this creative reuse promotes circular economy.   Two-seat seesaw composed of stainless steel hardware, handles, and a rotating system.   Data Sheet Certificate                                                                                                                                                                   |
| UM301   | Citizen   CITIZEN is the first street furniture collection by Eugeni Quitllet, one of Spain's most internationally renowned designers. He has come up with a comfortable, contemporary bench with different finishes and compositions and a matching highly versatile litter bin.   Both products have been created with a distinct identity and a vocation to share the city and its public spaces in harmony with the people who live there. Naturally and with style. Its design has an organic profile resulting from the symbiosis between the delicate beauty of nature and the resistance required by a daily use.   Data Sheet |