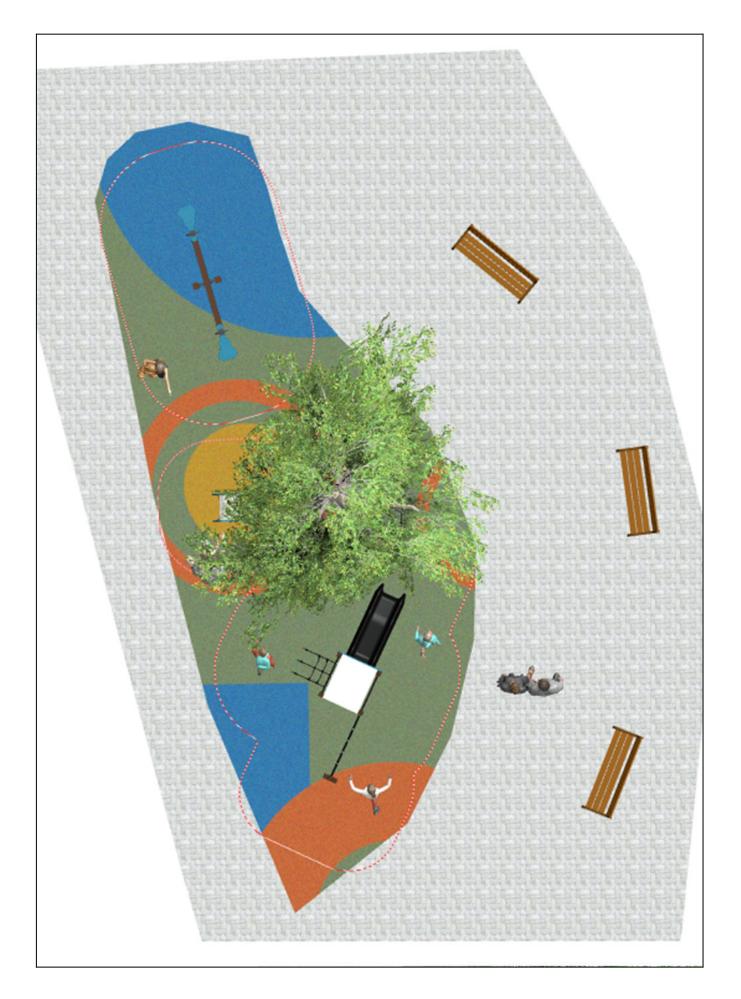

Surface: 70 m<sup>2</sup>

Email: info@benito.com Telephone: +34 93 852 1000

BENITO -Playground Equipment

BENITO -Playground Equipment

| Product | Description                                                                                                                                                                                                                                                                                                                                                                                                                                                                                                                                                                                                                            |
|---------|----------------------------------------------------------------------------------------------------------------------------------------------------------------------------------------------------------------------------------------------------------------------------------------------------------------------------------------------------------------------------------------------------------------------------------------------------------------------------------------------------------------------------------------------------------------------------------------------------------------------------------------|
| JREB03  | Reb 3   The REB line is designed with ecodesign and open playability criteria in mind. Games made from ReBnew plastic profiles, 100% recycled and recyclable, recovered from the selective collection packaging fraction. Considering that plastic waste takes between 100 and 1,000 years to degrade, this creative reuse promotes circular economy.   Multigame structure composed of a platform with different access for climbing and descending (climbing net and inclined climbing ramp), polyethylene slide and roof.   Data Sheet Certificate Maintenance recommendations for REBNEW                                           |
| JREBM02 | Lito   The REB line is designed with ecodesign and open playability criteria in mind. Games made from ReBnew plastic profiles, 100% recycled and recyclable, recovered from the selective collection packaging fraction. Considering that plastic waste takes between 100 and 1,000 years to degrade, this creative reuse promotes circular economy.   Simple spring swing: game composed of a spring and an abstract design structure.   Data Sheet Certificate                                                                                                                                                                       |
| JREBM04 | Lar   The REB line is designed with ecodesign and open playability criteria in mind. Games made from ReBnew plastic profiles, 100% recycled and recyclable, recovered from the selective collection packaging fraction. Considering that plastic waste takes between 100 and 1,000 years to degrade, this creative reuse promotes circular economy.   Two-seat seesaw composed of stainless steel hardware, handles, and a rotating system.   Data Sheet Certificate                                                                                                                                                                   |
| UM301   | Citizen   CITIZEN is the first street furniture collection by Eugeni Quitllet, one of Spain's most internationally renowned designers. He has come up with a comfortable, contemporary bench with different finishes and compositions and a matching highly versatile litter bin.   Both products have been created with a distinct identity and a vocation to share the city and its public spaces in harmony with the people who live there. Naturally and with style. Its design has an organic profile resulting from the symbiosis between the delicate beauty of nature and the resistance required by a daily use.   Data Sheet |