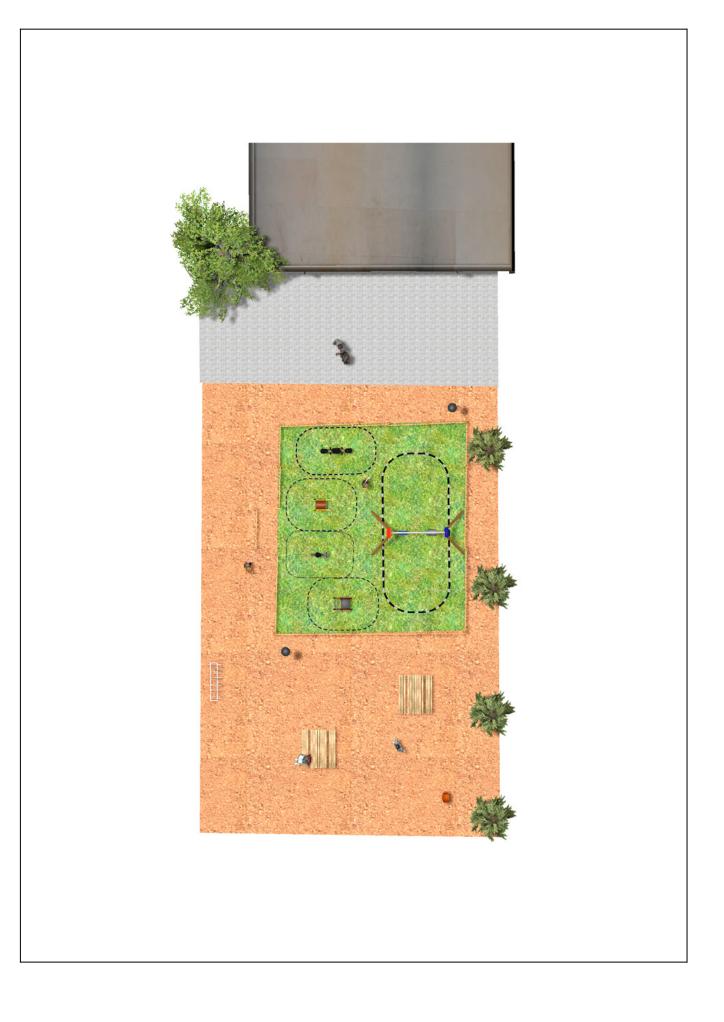

Surface: 305 m<sup>2</sup>

Email: info@benito.com Telephone: +34 93 852 1000

BENITO -Playground Equipment

| Product   | Description                                                                                                                                                                                                                                                                                                                          |
|-----------|--------------------------------------------------------------------------------------------------------------------------------------------------------------------------------------------------------------------------------------------------------------------------------------------------------------------------------------|
| JL1511000 | MADERA 1 Flat 1 Cradle         Swings for children made of different materials such as wood and steel. Resistant to abrasion, corrosion and bad weather conditions.         Data Sheet       Certificate         Certificate       Certificate Conformity                                                                            |
| JFS08     | Maia         Fun and educative spring swing for children. Made of resistant materials according to the EN1176 standard.         Data Sheet       Certificate         Certificate       Certificate                                                                                                                                   |
| JFS07     | Bubu         Fun and educative spring swing for children. Made of resistant materials according to the EN1176 standard.         Data Sheet       Certificate         Certificate       Certificate                                                                                                                                   |
| JFS02     | <ul> <li>Snoo</li> <li>Panels, HDPE: High-density polyethylene characterized by its resistance to chemical abrasives and unaffected by corrosion as it is a polymer. Due to its light, elastic nature, it offers high resistance to impact, making it very difficult to break.</li> <li>Data Sheet Certificate Conformity</li> </ul> |
| JFS104    | Vespa         Fun and educative spring swing for children. Made of resistant materials according to the EN1176 standard.         Data Sheet       Certificate         Certificate       Certificate                                                                                                                                  |