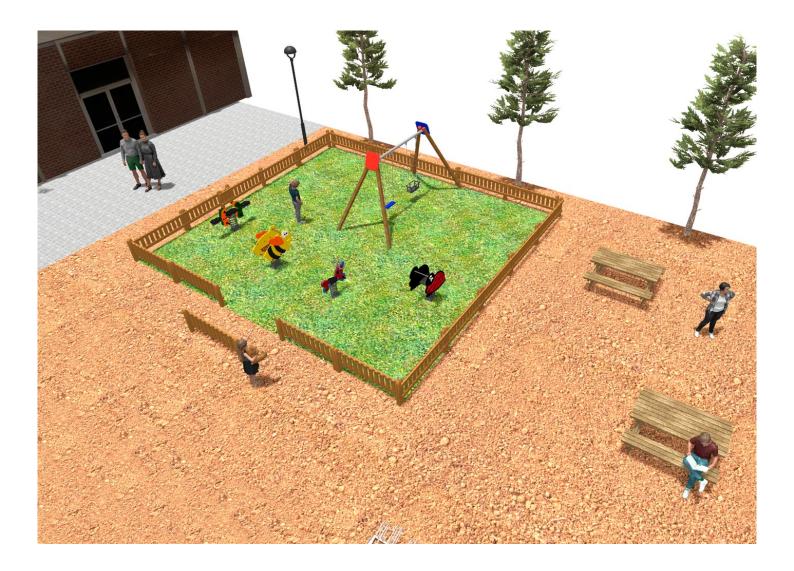

Surface: 305 m<sup>2</sup>

Email: info@benito.com Telephone: +34 93 852 1000

BENITO -Playground Equipment

| Product   | Description                                                                                                                                                                                                                                                                                                                          |
|-----------|--------------------------------------------------------------------------------------------------------------------------------------------------------------------------------------------------------------------------------------------------------------------------------------------------------------------------------------|
| JL1511000 | MADERA 1 Flat 1 Cradle         Swings for children made of different materials such as wood and steel. Resistant to abrasion, corrosion and bad weather conditions.         Data Sheet       Certificate         Certificate       Certificate Conformity                                                                            |
| JFS08     | Maia         Fun and educative spring swing for children. Made of resistant materials according to the EN1176 standard.         Data Sheet       Certificate         Certificate       Certificate                                                                                                                                   |
| JFS07     | Bubu         Fun and educative spring swing for children. Made of resistant materials according to the EN1176 standard.         Data Sheet       Certificate         Certificate       Certificate                                                                                                                                   |
| JFS02     | <ul> <li>Snoo</li> <li>Panels, HDPE: High-density polyethylene characterized by its resistance to chemical abrasives and unaffected by corrosion as it is a polymer. Due to its light, elastic nature, it offers high resistance to impact, making it very difficult to break.</li> <li>Data Sheet Certificate Conformity</li> </ul> |
| JFS104    | Vespa         Fun and educative spring swing for children. Made of resistant materials according to the EN1176 standard.         Data Sheet       Certificate         Certificate       Certificate                                                                                                                                  |