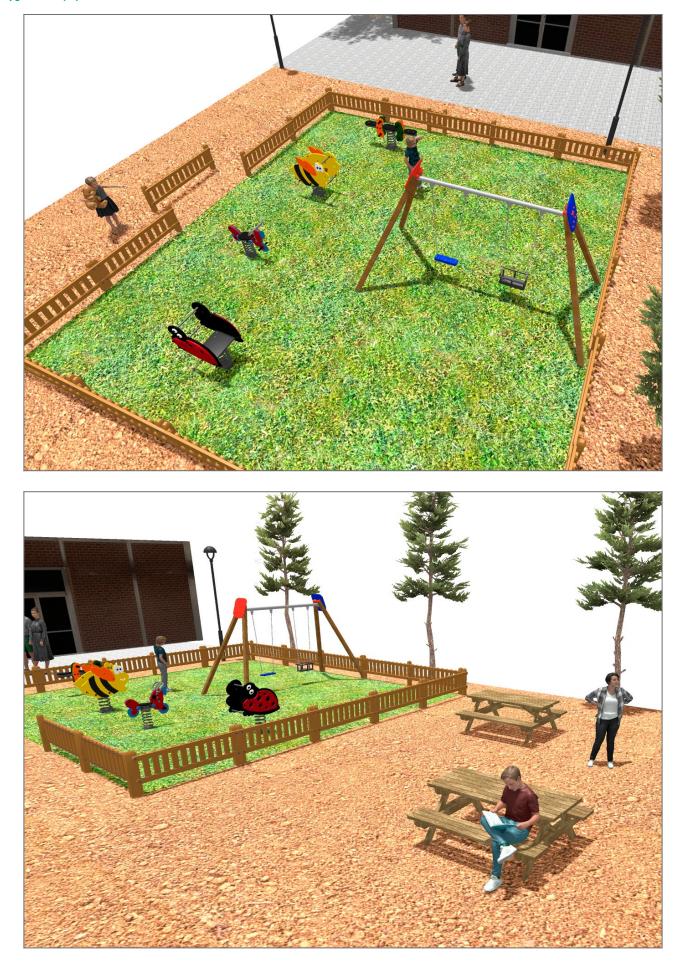

Surface: 305 m<sup>2</sup>

Email: info@benito.com Telephone: +34 93 852 1000

BENITO -Playground Equipment

| Product   | Description                                                                                                                                                                                                                                                                                                                          |
|-----------|--------------------------------------------------------------------------------------------------------------------------------------------------------------------------------------------------------------------------------------------------------------------------------------------------------------------------------------|
| JL1511000 | MADERA 1 Flat 1 Cradle         Swings for children made of different materials such as wood and steel. Resistant to abrasion, corrosion and bad weather conditions.         Data Sheet       Certificate         Certificate       Certificate Conformity                                                                            |
| JFS08     | Maia         Fun and educative spring swing for children. Made of resistant materials according to the EN1176 standard.         Data Sheet       Certificate         Certificate       Certificate                                                                                                                                   |
| JFS07     | Bubu         Fun and educative spring swing for children. Made of resistant materials according to the EN1176 standard.         Data Sheet       Certificate         Certificate       Certificate                                                                                                                                   |
| JFS02     | <ul> <li>Snoo</li> <li>Panels, HDPE: High-density polyethylene characterized by its resistance to chemical abrasives and unaffected by corrosion as it is a polymer. Due to its light, elastic nature, it offers high resistance to impact, making it very difficult to break.</li> <li>Data Sheet Certificate Conformity</li> </ul> |
| JFS104    | Vespa         Fun and educative spring swing for children. Made of resistant materials according to the EN1176 standard.         Data Sheet       Certificate         Certificate       Certificate                                                                                                                                  |