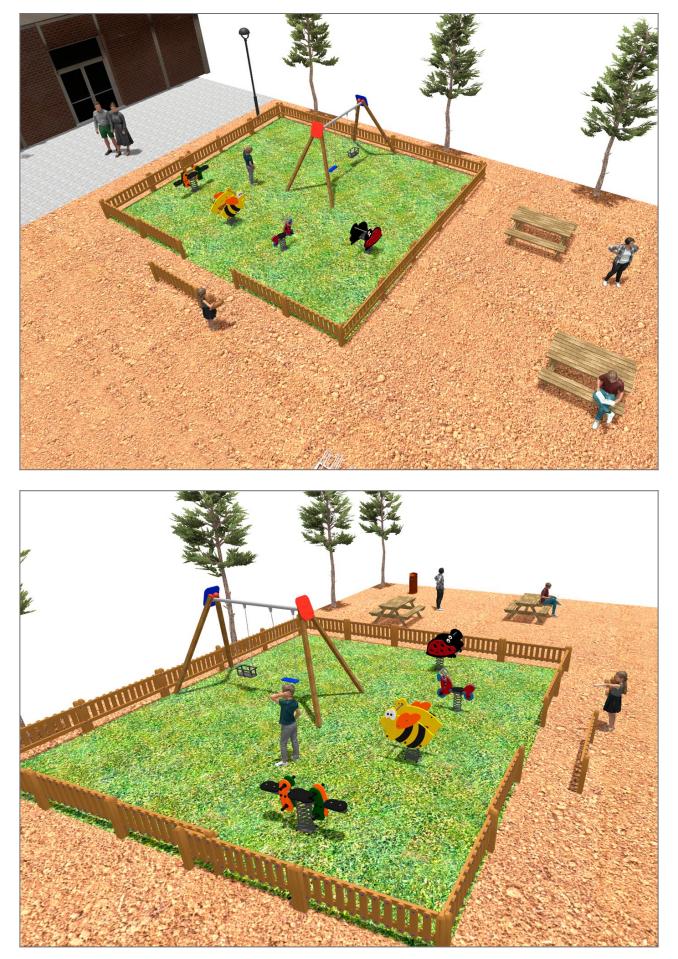

Surface: 305 m<sup>2</sup>

Email: info@benito.com Telephone: +34 93 852 1000

BENITO -Playground Equipment

| Product   | Description                                                                                                                                                                                                                                                                                                                          |
|-----------|--------------------------------------------------------------------------------------------------------------------------------------------------------------------------------------------------------------------------------------------------------------------------------------------------------------------------------------|
| JL1511000 | MADERA 1 Flat 1 Cradle         Swings for children made of different materials such as wood and steel. Resistant to abrasion, corrosion and bad weather conditions.         Data Sheet       Certificate         Certificate       Certificate Conformity                                                                            |
| JFS08     | Maia         Fun and educative spring swing for children. Made of resistant materials according to the EN1176 standard.         Data Sheet       Certificate         Certificate       Certificate                                                                                                                                   |
| JFS07     | Bubu         Fun and educative spring swing for children. Made of resistant materials according to the EN1176 standard.         Data Sheet       Certificate         Certificate       Certificate                                                                                                                                   |
| JFS02     | <ul> <li>Snoo</li> <li>Panels, HDPE: High-density polyethylene characterized by its resistance to chemical abrasives and unaffected by corrosion as it is a polymer. Due to its light, elastic nature, it offers high resistance to impact, making it very difficult to break.</li> <li>Data Sheet Certificate Conformity</li> </ul> |
| JFS104    | Vespa         Fun and educative spring swing for children. Made of resistant materials according to the EN1176 standard.         Data Sheet       Certificate         Certificate       Certificate                                                                                                                                  |