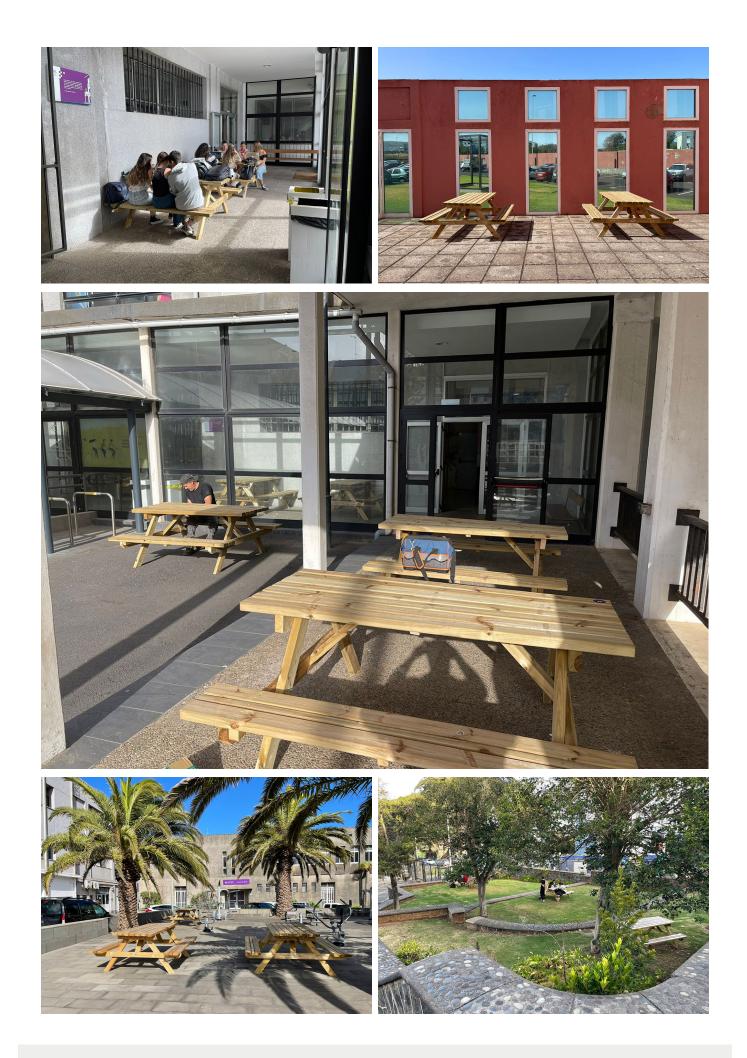

## Tenerife (Spain)

The Anchieta Campus in La Laguna has outdoor seating areas for eating, relaxing and studying

## INTROPDF##

The Anchieta Campus in La Laguna is an ideal place for enjoying the outdoors and relaxing in the outdoor seating areas. It features BENITO picnic tables; high-quality tables designed to withstand intensive use and resist inclement weather. With their modern style and functionality, these tables are the perfect choice for those looking to enjoy a day outdoors on the Anchieta Campus. Whether studying, working or simply relaxing, this place offers everything you need for a memorable experience. INTROPDF##