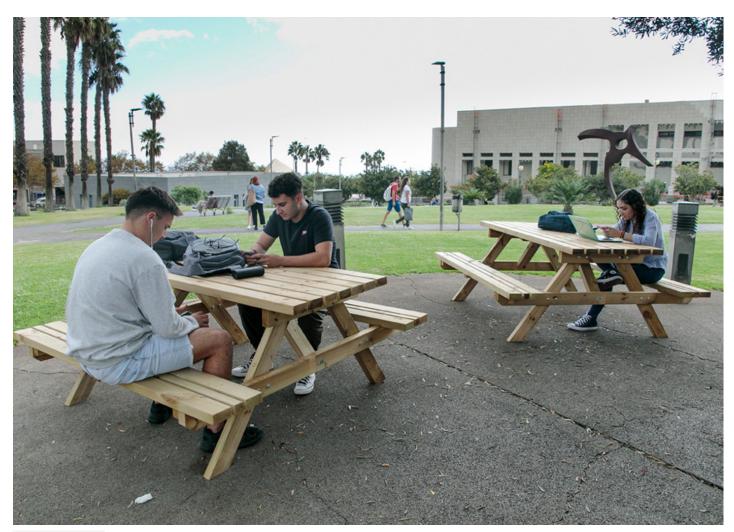

## Tenerife (Spain)

The Anchieta Campus in La Laguna has outdoor seating areas for eating, relaxing and studying

## INTROPDF##

The Anchieta Campus in La Laguna is an ideal place for enjoying the outdoors and relaxing in the outdoor seating areas. It features BENITO picnic tables; high-quality tables designed to withstand intensive use and resist inclement weather. With their modern style and functionality, these tables are the perfect choice for those looking to enjoy a day outdoors on the Anchieta Campus. Whether studying, working or simply relaxing, this place offers everything you need for a memorable experience. INTROPDF##