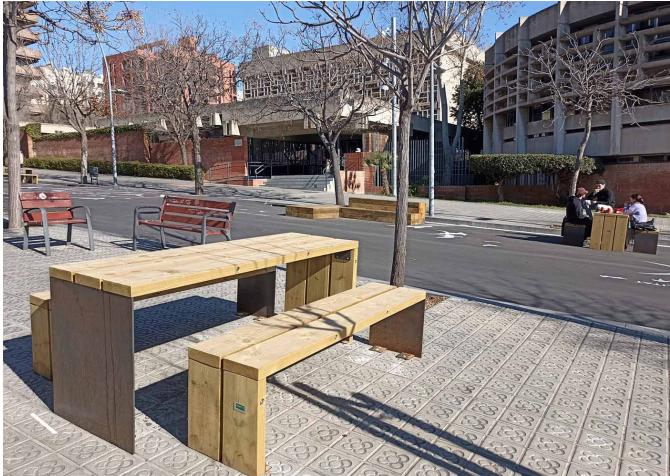

## **Barcelona** (Spain)

Installation of BENITO Gavarres tables and benches in the surroundings of the North Campus of the Polytechnic University of Catalonia.

## INTROPDF#

The North Campus of the Polytechnic University of Catalonia (UPC) contains various spaces, both classrooms and auditoriums, rooms for activities, the rectorate and different outdoor spaces. It is in its surroundings where various units of tables have been installed with their respective benches from the Gavarres range. There are also backless benches that serve as gathering places for students. #INTROPDF##

Both the table and the benches are made of pine wood treated against woodworms, termites and insects. They have stainless steel screws and a Corten steel plate on the feet since it is recommended to anchor them.