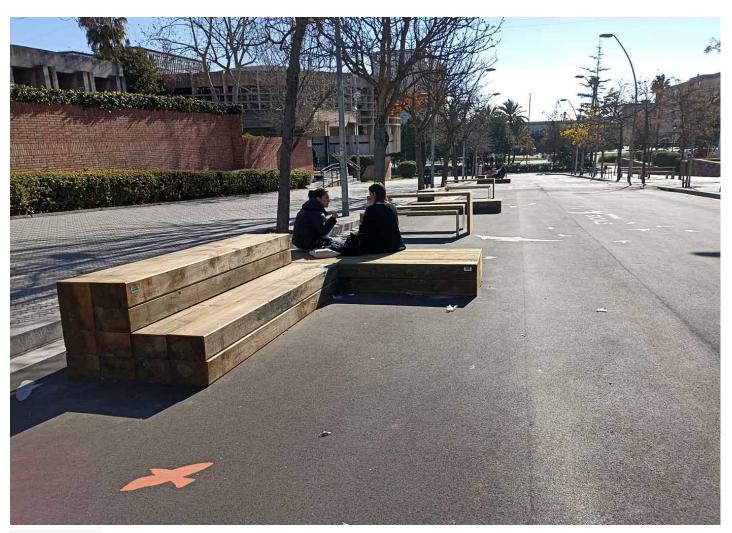

## **Barcelona** (Spain)

Installation of BENITO Gavarres tables and benches in the surroundings of the North Campus of the Polytechnic University of Catalonia.

## INTROPDF#

The North Campus of the Polytechnic University of Catalonia (UPC) contains various spaces, both classrooms and auditoriums, rooms for activities, the rectorate and different outdoor spaces. It is in its surroundings where various units of tables have been installed with their respective benches from the Gavarres range. There are also backless benches that serve as gathering places for students. #INTROPDF##

Both the table and the benches are made of pine wood treated against woodworms, termites and insects. They have stainless steel screws and a Corten steel plate on the feet since it is recommended to anchor them.