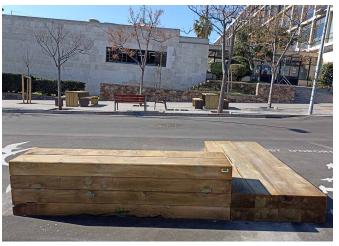

## INTROPDF#

The North Campus of the Polytechnic University of Catalonia (UPC) contains various spaces, both classrooms and auditoriums, rooms for activities, the rectorate and different outdoor spaces. It is in its surroundings where various units of tables have been installed with their respective benches from the Gavarres range. There are also backless benches that serve as gathering places for students. #INTROPDF##

Both the table and the benches are made of pine wood treated against woodworms, termites and insects. They have stainless steel screws and a Corten steel plate on the feet since it is recommended to anchor them.