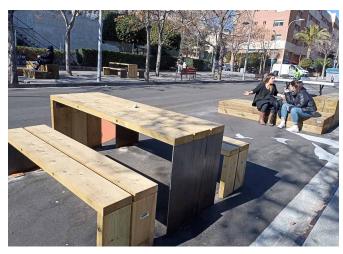

## **Barcelona** (Spain)

Installation of BENITO Gavarres tables and benches in the surroundings of the North Campus of the Polytechnic University of Catalonia.

## INTROPDF#

The North Campus of the Polytechnic University of Catalonia (UPC) contains various spaces, both classrooms and auditoriums, rooms for activities, the rectorate and different outdoor spaces. It is in its surroundings where various units of tables have been installed with their respective benches from the Gavarres range. There are also backless benches that serve as gathering places for students. #INTROPDF##

Both the table and the benches are made of pine wood treated against woodworms, termites and insects. They have stainless steel screws and a Corten steel plate on the feet since it is recommended to anchor them.