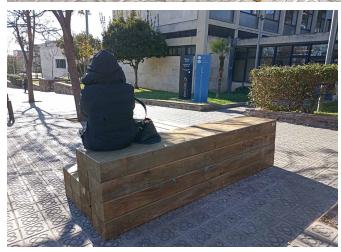

## INTROPDF#

The North Campus of the Polytechnic University of Catalonia (UPC) contains various spaces, both classrooms and auditoriums, rooms for activities, the rectorate and different outdoor spaces. It is in its surroundings where various units of tables have been installed with their respective benches from the Gavarres range. There are also backless benches that serve as gathering places for students. #INTROPDF##

Both the table and the benches are made of pine wood treated against woodworms, termites and insects. They have stainless steel screws and a Corten steel plate on the feet since it is recommended to anchor them.