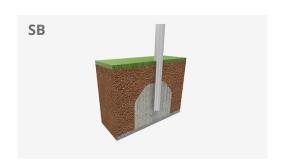

Biggest part (mm): / Heaviest part (kg):

IMPACT ZONE: security area and ground coverings according to the EN1176-1:2017 standard.

Spare parts availability: 10 years.

Ground anchoring screws not included.