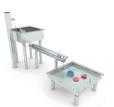

## Materials:

Structure, Metal: Stainless steel AISI304.

**Complements, Polycarbonate:** Gutter, tanks made of stainless steel, protected from the top with transparent polycarbonate. Water Mill wheel made of stainless steel and polycarbonate.