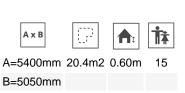

Biggest part (mm): / Heaviest part (kg):

IMPACT ZONE: security area and ground coverings according to the EN1176-1:2017 standard.

Spare parts availability: 10 years.

Ground anchoring screws not included.