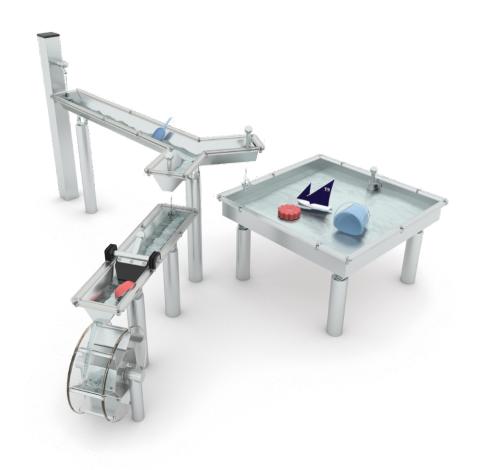

## Hidra 4

JHID04

HD image

## Materials:

Structure, Metal: Stainless steel AISI304.

**Complements, Polycarbonate:** Gutter, tanks made of stainless steel, protected from the top with transparent polycarbonate. Water Mill wheel made of stainless steel and polycarbonate.

Plugs for gutters, Rubber: Made of rubber, HDPE and stainless steel

Tap: Made of surgical stainless steel AISI 316, intended for connection to the public water supply network

Fixings: Fixings electro galvanized and stainless steel 8.8 DIN267, AISI-304.