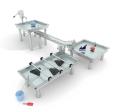

## Hidra 4

JHID04

HD image

## Materials:

Structure, Metal: Stainless steel AISI304.

**Complements, Polycarbonate:** Gutter, tanks made of stainless steel, protected from the top with transparent polycarbonate. Water Mill wheel made of stainless steel and polycarbonate.