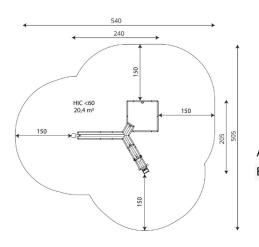

Biggest part (mm): / Heaviest part (kg):

IMPACT ZONE: security area and ground coverings according to the EN1176-1:2017 standard.

Spare parts availability: 10 years.

Ground anchoring screws not included.