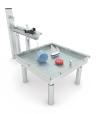

## Hidra 4

JHID04

HD image

## Materials:

Structure, Metal: Stainless steel AISI304.

**Complements, Polycarbonate:** Gutter, tanks made of stainless steel, protected from the top with transparent polycarbonate. Water Mill wheel made of stainless steel and polycarbonate.