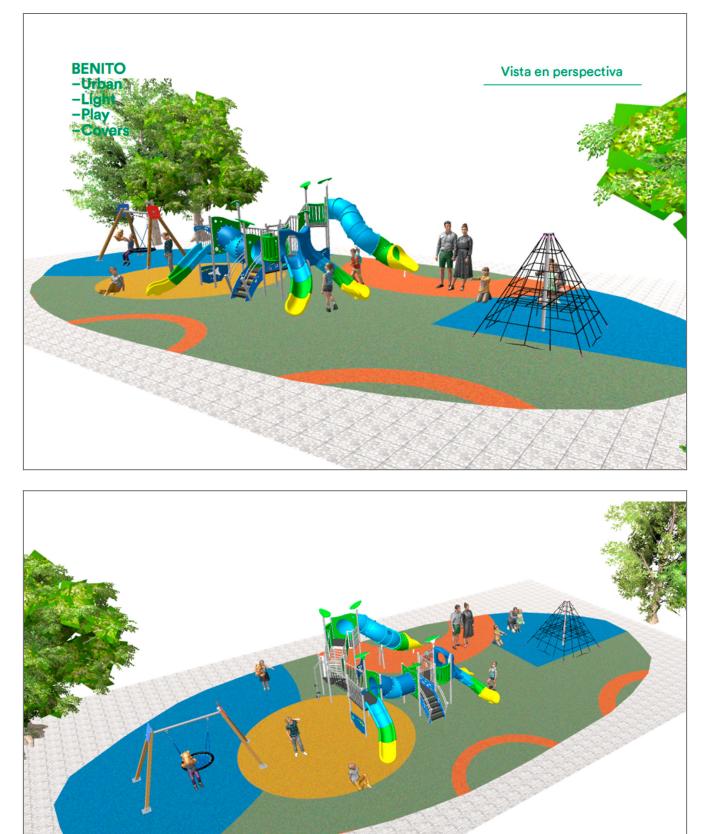

Surface: 150 m<sup>2</sup>

Email: info@benito.com Telephone: +34 93 852 1000

| Product   | Description                                                                                                                                                                                                                                                                            |
|-----------|----------------------------------------------------------------------------------------------------------------------------------------------------------------------------------------------------------------------------------------------------------------------------------------|
| JALU06    | Alu 6<br>The ALU collection maximises playability. Including lots of slides, bridges and dynamic elements, the<br>ALU line encourages children to play, even those with disabilities. Its bright colours don't go unnoticed and<br>the quality of materials guarantee high durability. |
|           | Data Sheet Acreditative Letter Certificate Conformity                                                                                                                                                                                                                                  |
| JL1500010 | MADERA 1 Nest<br>Swings for children made of different materials such as wood and steel. Resistant to abrasion, corrosion<br>and bad weather conditions.                                                                                                                               |
|           | Data Sheet Certificate Conformity                                                                                                                                                                                                                                                      |
| JPVRM25   | Metric 2,5<br>Structure, Metal: hot-dip galvanised steel poles are the centre of the fundamental structure of 3D nets.<br>Their main function is to stabilise the rocking of the product and support heavy loads from several axis.                                                    |
|           | Data Sheet Acreditative Letter Certificate Conformity                                                                                                                                                                                                                                  |