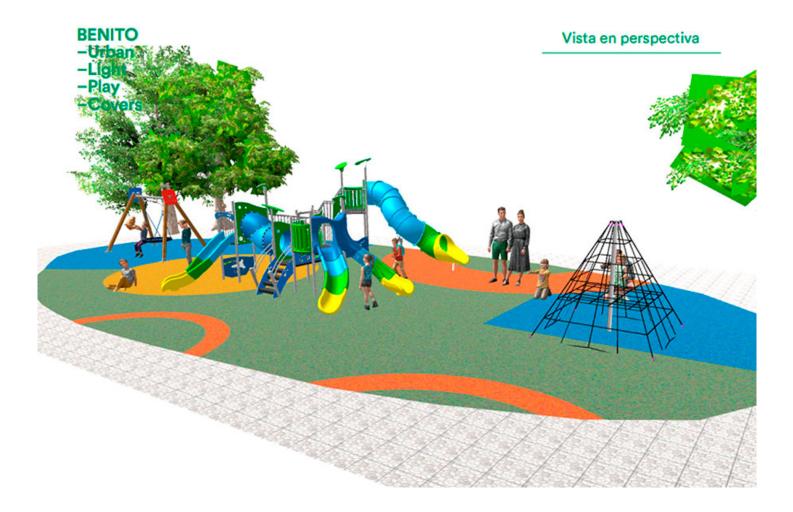

Surface: 150 m<sup>2</sup>

Email: info@benito.com Telephone: +34 93 852 1000

| Product   | Description                                                                                                                                                                                                                                                                            |
|-----------|----------------------------------------------------------------------------------------------------------------------------------------------------------------------------------------------------------------------------------------------------------------------------------------|
| JALU06    | Alu 6<br>The ALU collection maximises playability. Including lots of slides, bridges and dynamic elements, the<br>ALU line encourages children to play, even those with disabilities. Its bright colours don't go unnoticed and<br>the quality of materials guarantee high durability. |
|           | Data Sheet Acreditative Letter Certificate Conformity                                                                                                                                                                                                                                  |
| JL1500010 | MADERA 1 Nest<br>Swings for children made of different materials such as wood and steel. Resistant to abrasion, corrosion<br>and bad weather conditions.                                                                                                                               |
|           | Data Sheet Certificate Conformity                                                                                                                                                                                                                                                      |
| JPVRM25   | Metric 2,5<br>Structure, Metal: hot-dip galvanised steel poles are the centre of the fundamental structure of 3D nets.<br>Their main function is to stabilise the rocking of the product and support heavy loads from several axis.                                                    |
|           | Data Sheet Acreditative Letter Certificate Conformity                                                                                                                                                                                                                                  |