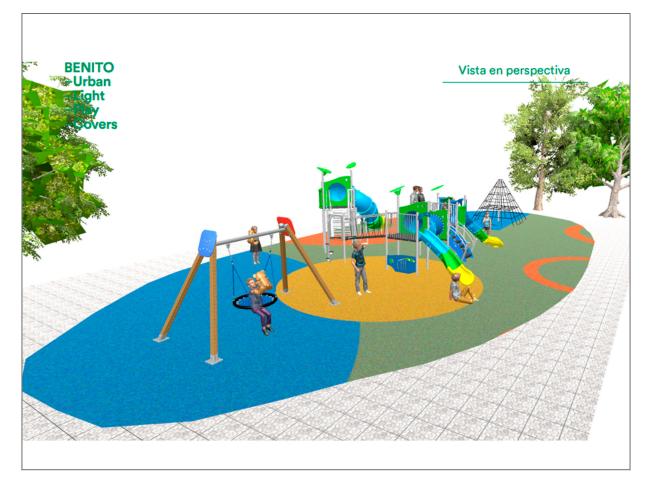

Surface: 150 m<sup>2</sup>

Email: info@benito.com Telephone: +34 93 852 1000

| Product   | Description                                                                                                                                                                                                                                                                            |
|-----------|----------------------------------------------------------------------------------------------------------------------------------------------------------------------------------------------------------------------------------------------------------------------------------------|
| JALU06    | Alu 6<br>The ALU collection maximises playability. Including lots of slides, bridges and dynamic elements, the<br>ALU line encourages children to play, even those with disabilities. Its bright colours don't go unnoticed and<br>the quality of materials guarantee high durability. |
|           | Data Sheet Acreditative Letter Certificate Conformity                                                                                                                                                                                                                                  |
| JL1500010 | MADERA 1 Nest<br>Swings for children made of different materials such as wood and steel. Resistant to abrasion, corrosion<br>and bad weather conditions.                                                                                                                               |
|           | Data Sheet Certificate Conformity                                                                                                                                                                                                                                                      |
| JPVRM25   | Metric 2,5<br>Structure, Metal: hot-dip galvanised steel poles are the centre of the fundamental structure of 3D nets.<br>Their main function is to stabilise the rocking of the product and support heavy loads from several axis.                                                    |
|           | Data Sheet Acreditative Letter Certificate Conformity                                                                                                                                                                                                                                  |