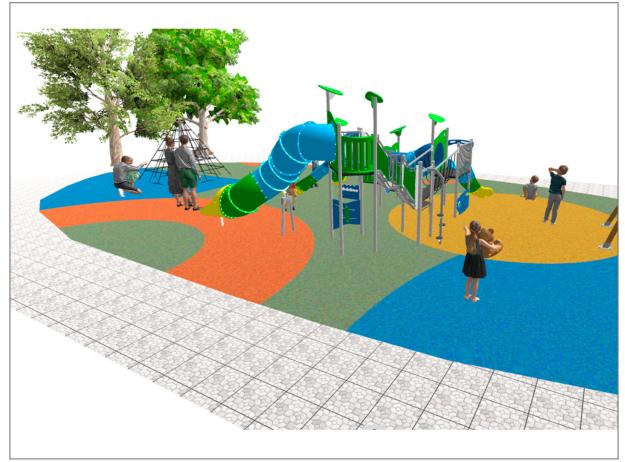

Surface: 150 m<sup>2</sup>

Email: info@benito.com Telephone: +34 93 852 1000

| Product   | Description                                                                                                                                                                                                                                                                            |
|-----------|----------------------------------------------------------------------------------------------------------------------------------------------------------------------------------------------------------------------------------------------------------------------------------------|
| JALU06    | Alu 6<br>The ALU collection maximises playability. Including lots of slides, bridges and dynamic elements, the<br>ALU line encourages children to play, even those with disabilities. Its bright colours don't go unnoticed and<br>the quality of materials guarantee high durability. |
|           | Data Sheet Acreditative Letter Certificate Conformity                                                                                                                                                                                                                                  |
| JL1500010 | MADERA 1 Nest<br>Swings for children made of different materials such as wood and steel. Resistant to abrasion, corrosion<br>and bad weather conditions.                                                                                                                               |
|           | Data Sheet Certificate Conformity                                                                                                                                                                                                                                                      |
| JPVRM25   | Metric 2,5<br>Structure, Metal: hot-dip galvanised steel poles are the centre of the fundamental structure of 3D nets.<br>Their main function is to stabilise the rocking of the product and support heavy loads from several axis.                                                    |
|           | Data Sheet Acreditative Letter Certificate Conformity                                                                                                                                                                                                                                  |