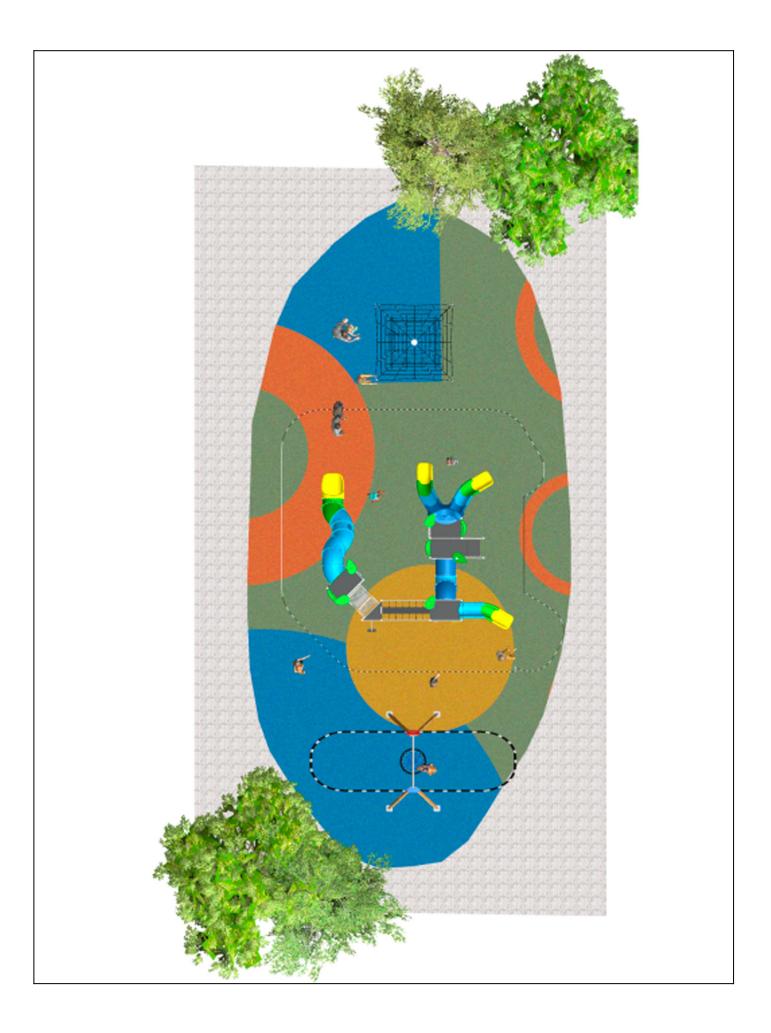

Surface: 150 m<sup>2</sup>

Email: info@benito.com Telephone: +34 93 852 1000

| Product   | Description                                                                                                                                                                                                                                                                            |
|-----------|----------------------------------------------------------------------------------------------------------------------------------------------------------------------------------------------------------------------------------------------------------------------------------------|
| JALU06    | Alu 6<br>The ALU collection maximises playability. Including lots of slides, bridges and dynamic elements, the<br>ALU line encourages children to play, even those with disabilities. Its bright colours don't go unnoticed and<br>the quality of materials guarantee high durability. |
|           | Data Sheet Acreditative Letter Certificate Conformity                                                                                                                                                                                                                                  |
| JL1500010 | MADERA 1 Nest<br>Swings for children made of different materials such as wood and steel. Resistant to abrasion, corrosion<br>and bad weather conditions.                                                                                                                               |
|           | Data Sheet Certificate Conformity                                                                                                                                                                                                                                                      |
| JPVRM25   | Metric 2,5<br>Structure, Metal: hot-dip galvanised steel poles are the centre of the fundamental structure of 3D nets.<br>Their main function is to stabilise the rocking of the product and support heavy loads from several axis.                                                    |
|           | Data Sheet Acreditative Letter Certificate Conformity                                                                                                                                                                                                                                  |