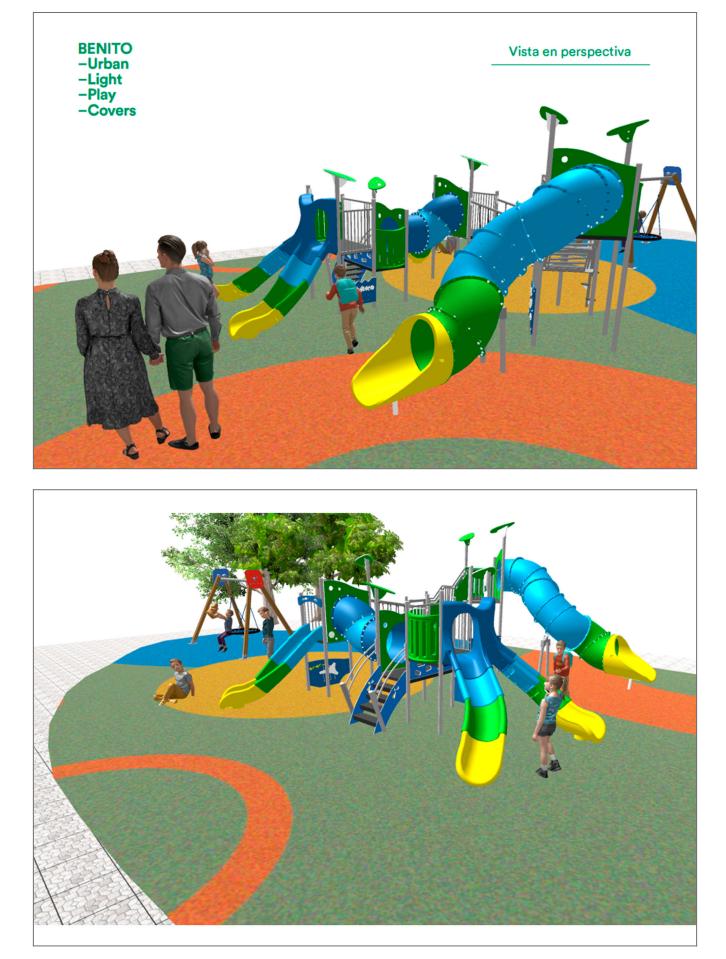

Surface: 150 m<sup>2</sup>

Email: info@benito.com Telephone: +34 93 852 1000

| Product   | Description                                                                                                                                                                                                                                                                            |
|-----------|----------------------------------------------------------------------------------------------------------------------------------------------------------------------------------------------------------------------------------------------------------------------------------------|
| JALU06    | Alu 6<br>The ALU collection maximises playability. Including lots of slides, bridges and dynamic elements, the<br>ALU line encourages children to play, even those with disabilities. Its bright colours don't go unnoticed and<br>the quality of materials guarantee high durability. |
|           | Data Sheet Acreditative Letter Certificate Conformity                                                                                                                                                                                                                                  |
| JL1500010 | MADERA 1 Nest<br>Swings for children made of different materials such as wood and steel. Resistant to abrasion, corrosion<br>and bad weather conditions.                                                                                                                               |
|           | Data Sheet Certificate Conformity                                                                                                                                                                                                                                                      |
| JPVRM25   | Metric 2,5<br>Structure, Metal: hot-dip galvanised steel poles are the centre of the fundamental structure of 3D nets.<br>Their main function is to stabilise the rocking of the product and support heavy loads from several axis.                                                    |
|           | Data Sheet Acreditative Letter Certificate Conformity                                                                                                                                                                                                                                  |