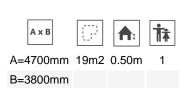

Biggest part (mm): / Heaviest part (kg):

**IMPACT ZONE:** security area and ground coverings according to the EN1176-1:2017 standard.

Spare parts availability: 10 years.

Ground anchoring screws not included.