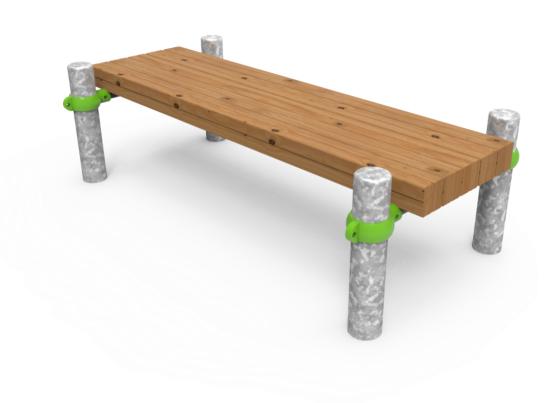

# **Abdominal P**

JSW06

**Street Workout** elements made of metallic materials with circular profile posts and painted aluminum flanges to guarantee professional performance and product adaptability. Composed by a wide range of combinable equipment such as Wall Bars, Parallel Bars, Monkey, Snake, Abdominal, Pull-ups, Push-ups and Double level. Sports practice consists of using public outdoor spaces for free aerobic, cardiovascular, strength, muscle and/or flexibility personal training.

#### Materials:

Structure, Metal: Ø100x3mm hot-dip galvanised steel posts. Great resistance to abrasion, corrosion and bad weather conditions.

Bars, Metal: Ø40x3mm galvanised steel bars lacquered with polyester powder coating.

**Exercise Surface, Laminated wood:** scandinavian laminated pine wood treated in autoclave Class IV. Finished with two layers of Lasur paint. In case of being subjected to bad weather conditions, laminated pine wood can present some tiny cracks on the surface that do not reduce its durability at all. As regards resin and knots, please note that these are part of its natural appearance.

Clamps, Metal: Cast aluminum clamps. Finished with green polyester powder coating.

Screws: Electro galvanised and stainless steel 8.8 DIN267, AISI-304 screws.

- None of the materials requires a specific treatment for its disposal.
- If the product is subject to severe use, maintenance should be increased.
- Don't use the product before the installation/maintenance is ready.
- Please check the maintenance instructions.