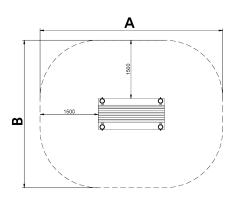

**IMPACT ZONE:** security area and ground coverings according to the EN1176-1:2017 standard.

Spare parts availability: 10 years.

Ground anchoring screws not included.