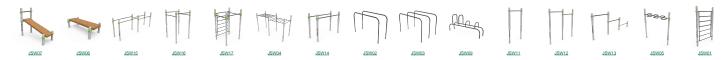

# **Abdominal P**

JSW06

**Street Workout** elements made of metallic materials with circular profile posts and painted aluminum flanges to guarantee professional performance and product adaptability. Composed by a wide range of combinable equipment such as Wall Bars, Parallel Bars, Monkey, Snake, Abdominal, Pull-ups, Push-ups and Double level. Sports practice consists of using public outdoor spaces for free aerobic, cardiovascular, strength, muscle and/or flexibility personal training.

#### **Alternatives:**