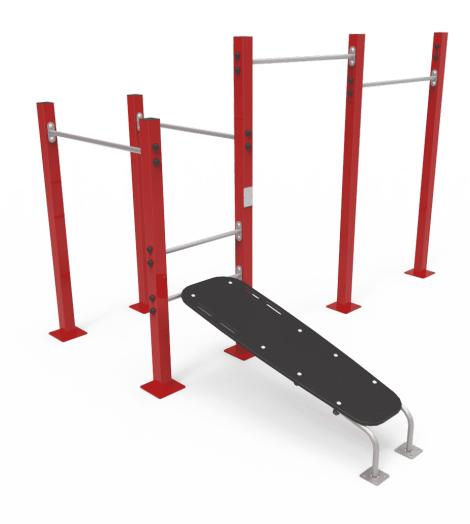

## **Workfit Pro S**

JCIR25H

BENITO designs and manufactures sports and leisure areas for exercising and enjoying the outdoors.

Work-fit PRO is a professional product intended for people who want to do **intensive** exercise to strengthen their mind and body.

Each model includes several elements to do different comprehensive exercises thus developing a good physical condition.

Maintenance guide | Project sheet | CAD | Certificate | Catalogue | Mounting instructions | HD image