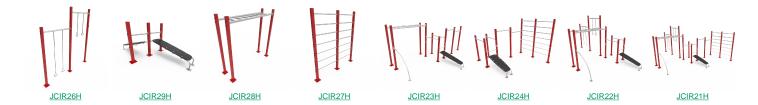

it offers high resistance to impact, making it very difficult to break.

Nets, Anti-vandal reinforced rope: Ø 16mm, 6 twisted steel cables, covered in polypropylene. High durability plastic connectors.

Fixings: electro galvanised and stainless steel quality 8.8 DIN267, AISI-304.

- None of the materials requires a specific treatment for its disposal.
- If the product is subject to severe use, maintenance should be increased.
- Don't use the product before the installation/maintenance is ready.
- Please check the maintenance instructions.

Biggest part (mm): / Heaviest part (kg):

IMPACT ZONE: security area and ground coverings according to the EN1176-1:2017 standard.

Spare parts availability: 10 years.

Ground anchoring screws not included.

## Playful features:



## **Alternatives:**