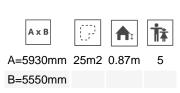

Biggest part (mm): / Heaviest part (kg):

IMPACT ZONE: security area and ground coverings according to the EN1176-1:2017 standard.

Spare parts availability: 10 years.

Ground anchoring screws not included.