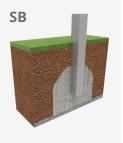

Biggest part (mm): / Heaviest part (kg):

IMPACT ZONE: security area and ground coverings according to the EN1176-1:2017 standard.

Spare parts availability: 10 years.

Ground anchoring screws not included.