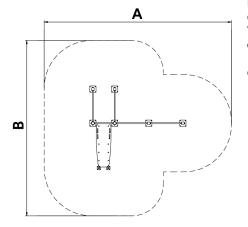

Biggest part (mm): / Heaviest part (kg):

IMPACT ZONE: security area and ground coverings according to the EN1176-1:2017 standard.

Spare parts availability: 10 years.

Ground anchoring screws not included.