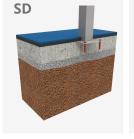

Biggest part (mm): / Heaviest part (kg):

IMPACT ZONE: security area and ground coverings according to the EN1176-1:2017 standard.

Spare parts availability: 10 years.

Ground anchoring screws not included.