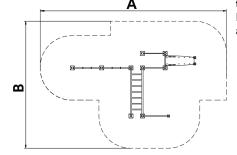

Biggest part (mm): / Heaviest part (kg):

IMPACT ZONE: security area and ground coverings according to the EN1176-1:2017 standard.

Spare parts availability: 10 years.

Ground anchoring screws not included.