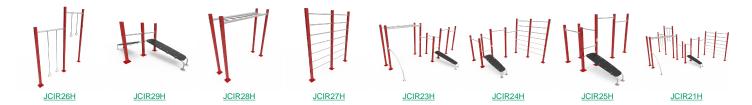

it offers high resistance to impact, making it very difficult to break.

Nets, Anti-vandal reinforced rope: Ø 16mm, 6 twisted steel cables, covered in polypropylene. High durability plastic connectors.

Fixings: electro galvanised and stainless steel quality 8.8 DIN267, AISI-304.

- None of the materials requires a specific treatment for its disposal.
- If the product is subject to severe use, maintenance should be increased.
- Don't use the product before the installation/maintenance is ready.
- Please check the maintenance instructions.

Biggest part (mm): / Heaviest part (kg):

IMPACT ZONE: security area and ground coverings according to the EN1176-1:2017 standard.

Spare parts availability: 10 years.

Ground anchoring screws not included.

## Playful features:



## **Alternatives:**