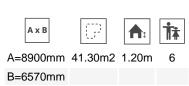

Biggest part (mm): / Heaviest part (kg):

IMPACT ZONE: security area and ground coverings according to the EN1176-1:2017 standard.

Spare parts availability: 10 years.

Ground anchoring screws not included.