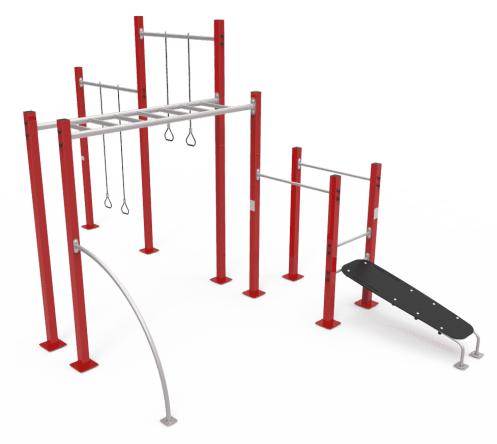

JCIR22H

BENITO designs and manufactures sports and leisure areas for exercising and enjoying the outdoors.

Work-fit PRO is a professional product intended for people who want to do **intensive exercise** to strengthen their mind and body.

Each model includes several elements to do different comprehensive exercises thus developing a good physical condition.

Maintenance guide | Project sheet | CAD | Certificate | Catalogue | 3D | Mounting instructions | HD image