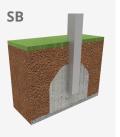

Biggest part (mm): / Heaviest part (kg):

IMPACT ZONE: security area and ground coverings according to the EN1176-1:2017 standard.

Spare parts availability: 10 years.

Ground anchoring screws not included.