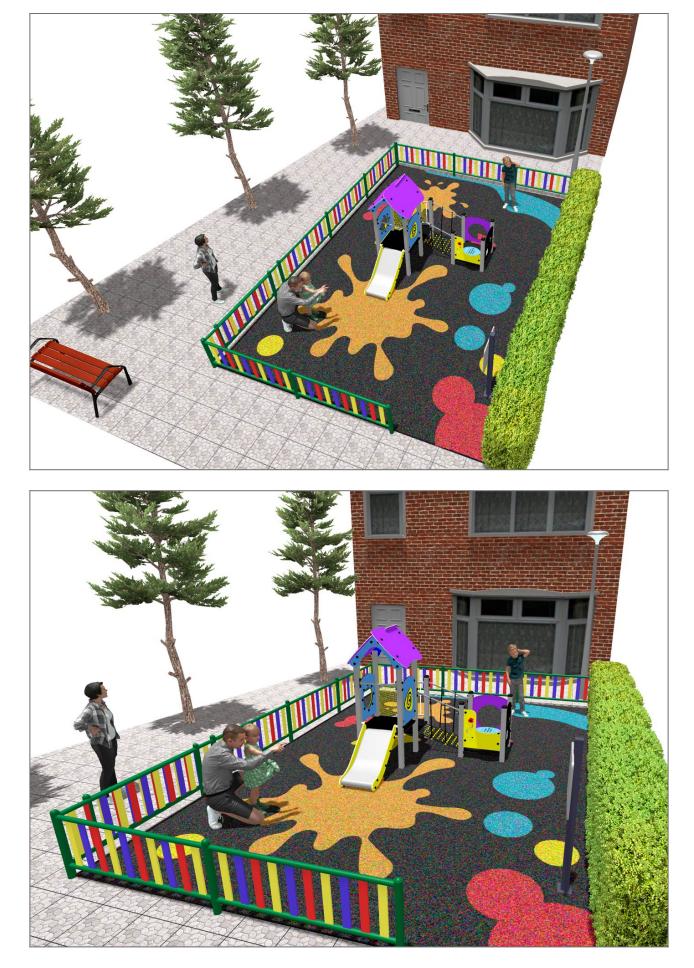

Surface: 45 m<sup>2</sup>

Email: info@benito.com Telephone: +34 93 852 1000

BENITO -Playground Equipment

| Product | Description                                                                                                                                                                                                                                          |
|---------|------------------------------------------------------------------------------------------------------------------------------------------------------------------------------------------------------------------------------------------------------|
| JPVA02  | Artic 2<br>The ARTIC collection is functional and compact. It consists on modular tower combinations for the smallest<br>to the eldest children. Ideal for space limited playground areas and to combine different elements in larger<br>spaces too. |
|         | Data Sheet Certificate                                                                                                                                                                                                                               |