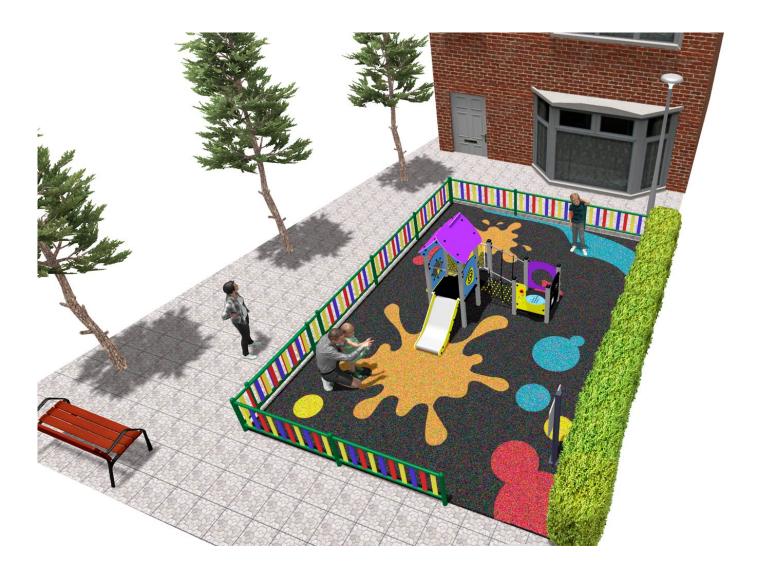

Surface: 45 m<sup>2</sup>

Email: info@benito.com Telephone: +34 93 852 1000

BENITO -Playground Equipment

| Product | Description                                                                                                                                                                                                                                          |
|---------|------------------------------------------------------------------------------------------------------------------------------------------------------------------------------------------------------------------------------------------------------|
| JPVA02  | Artic 2<br>The ARTIC collection is functional and compact. It consists on modular tower combinations for the smallest<br>to the eldest children. Ideal for space limited playground areas and to combine different elements in larger<br>spaces too. |
|         | Data Sheet Certificate                                                                                                                                                                                                                               |