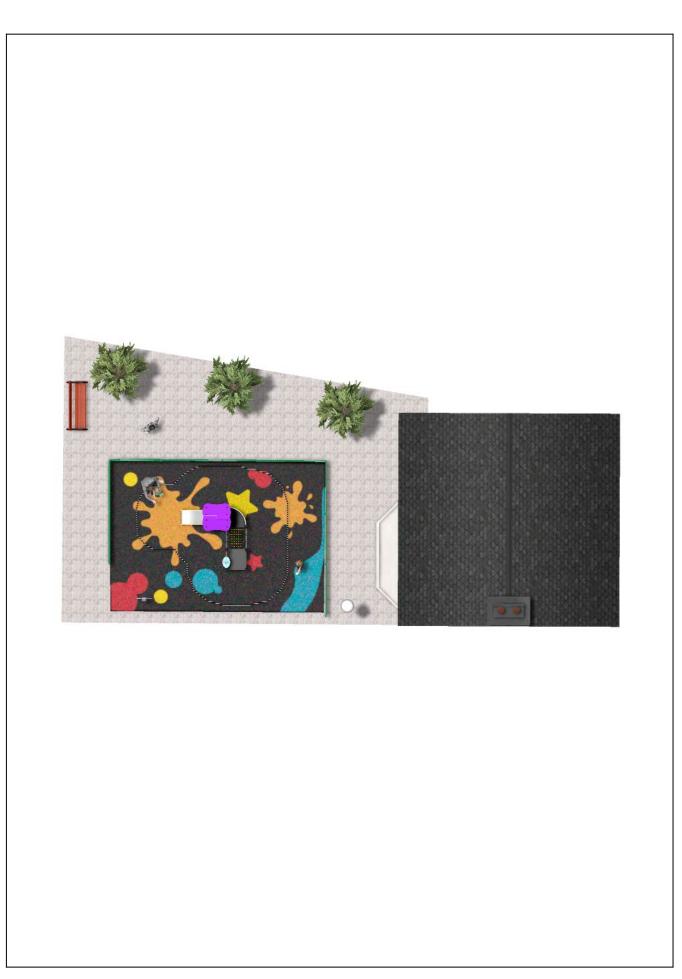

Surface: 45 m<sup>2</sup>

Email: info@benito.com Telephone: +34 93 852 1000

BENITO -Playground Equipment

| Product | Description                                                                                                                                                                                                                                          |
|---------|------------------------------------------------------------------------------------------------------------------------------------------------------------------------------------------------------------------------------------------------------|
| JPVA02  | Artic 2<br>The ARTIC collection is functional and compact. It consists on modular tower combinations for the smallest<br>to the eldest children. Ideal for space limited playground areas and to combine different elements in larger<br>spaces too. |
|         | Data Sheet Certificate                                                                                                                                                                                                                               |