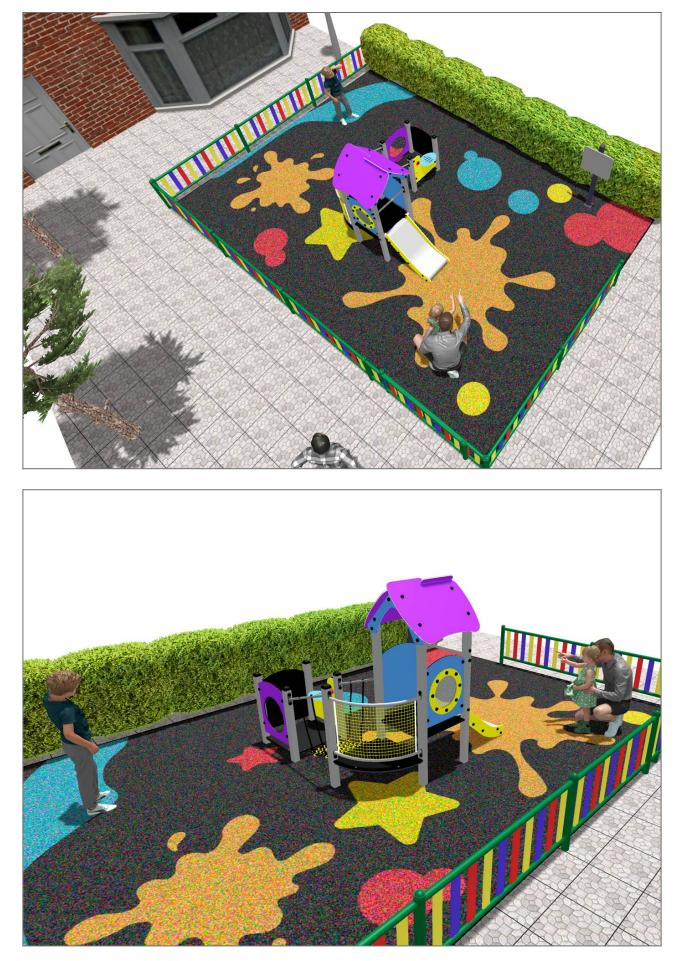

Surface: 45 m<sup>2</sup>

Email: info@benito.com Telephone: +34 93 852 1000

BENITO -Playground Equipment

| Product | Description                                                                                                                                                                                                                                          |
|---------|------------------------------------------------------------------------------------------------------------------------------------------------------------------------------------------------------------------------------------------------------|
| JPVA02  | Artic 2<br>The ARTIC collection is functional and compact. It consists on modular tower combinations for the smallest<br>to the eldest children. Ideal for space limited playground areas and to combine different elements in larger<br>spaces too. |
|         | Data Sheet Certificate                                                                                                                                                                                                                               |