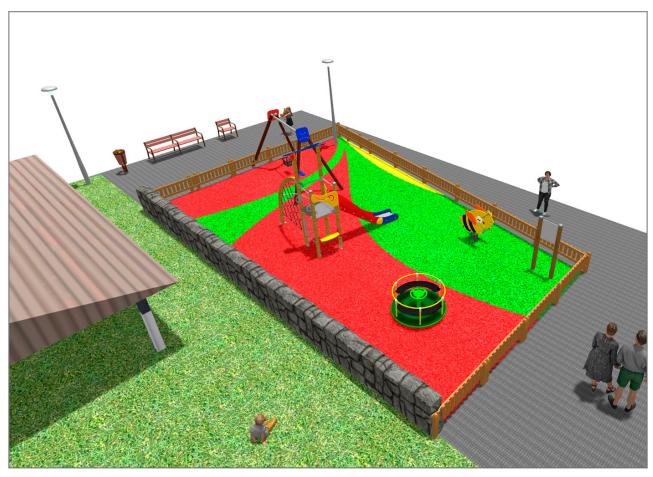

## **PROJECT**

PROJ-064-2018

Surface: 120 m<sup>2</sup>

Email: info@benito.com

Telephone: +34 93 852 1000

## **BENITO**-Playground Equipment

| Product   | Description                                                                                                                                               |
|-----------|-----------------------------------------------------------------------------------------------------------------------------------------------------------|
| JK002B    | Klasik 2 If you like wooden elements, the KLASIK collection is made for you. Playability, great challenges and colours for all.                           |
|           | Data Sheet Certificate                                                                                                                                    |
| JL1011000 | METAL 1 Plano 1 Cuna Swings for children made of different materials such as wood and steel. Resistant to abrasion, corrosion and bad weather conditions. |
|           | Data Sheet Certificate Conformity                                                                                                                         |
| JFS08     | Maia Fun and educative spring swing for children. Made of resistant materials according to the EN1176 standard.                                           |
|           | Data Sheet Certificate Conformity                                                                                                                         |
| JC06B     | Cosmic Structure, Metal: hot dip galvanised and powder-coated steel resistant to corrosion. Colours: RAL6018, RAL1028                                     |
|           | Data Sheet Certificate                                                                                                                                    |