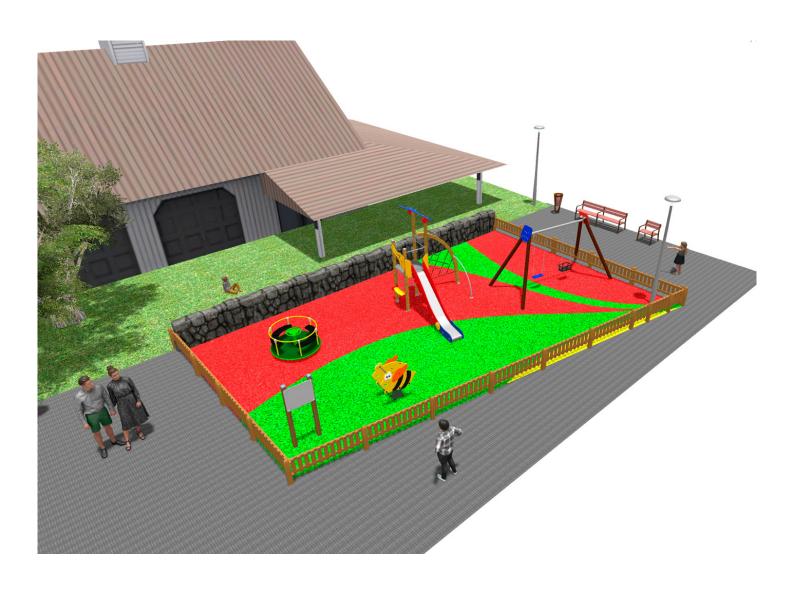

## **PROJECT**

PROJ-064-2018

Surface: 120 m<sup>2</sup>

Email: info@benito.com

Telephone: +34 93 852 1000

## **BENITO**-Playground Equipment

| Product   | Description                                                                                                                                               |
|-----------|-----------------------------------------------------------------------------------------------------------------------------------------------------------|
| JK002B    | Klasik 2 If you like wooden elements, the KLASIK collection is made for you. Playability, great challenges and colours for all.                           |
|           | Data Sheet Certificate                                                                                                                                    |
| JL1011000 | METAL 1 Plano 1 Cuna Swings for children made of different materials such as wood and steel. Resistant to abrasion, corrosion and bad weather conditions. |
|           | Data Sheet Certificate Conformity                                                                                                                         |
| JFS08     | Maia Fun and educative spring swing for children. Made of resistant materials according to the EN1176 standard.                                           |
|           | Data Sheet Certificate Conformity                                                                                                                         |
| JC06B     | Cosmic Structure, Metal: hot dip galvanised and powder-coated steel resistant to corrosion. Colours: RAL6018, RAL1028                                     |
|           | Data Sheet Certificate                                                                                                                                    |