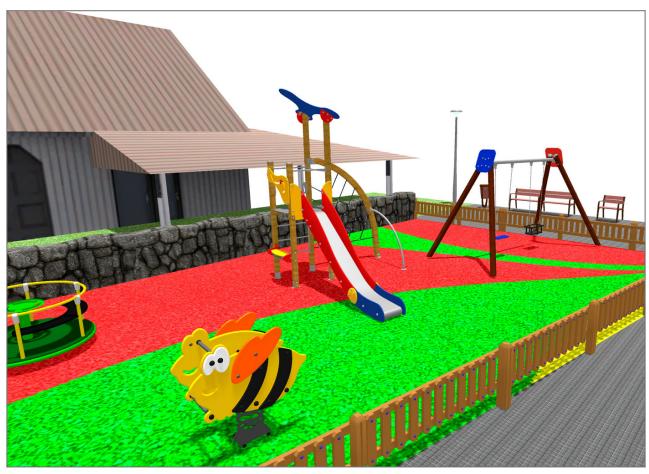

## **PROJECT**

PROJ-064-2018

Surface: 120 m<sup>2</sup>

Email: info@benito.com

Telephone: +34 93 852 1000

## **BENITO**-Playground Equipment

| Product   | Description                                                                                                                                               |
|-----------|-----------------------------------------------------------------------------------------------------------------------------------------------------------|
| JK002B    | Klasik 2 If you like wooden elements, the KLASIK collection is made for you. Playability, great challenges and colours for all.                           |
|           | Data Sheet Certificate                                                                                                                                    |
| JL1011000 | METAL 1 Plano 1 Cuna Swings for children made of different materials such as wood and steel. Resistant to abrasion, corrosion and bad weather conditions. |
|           | Data Sheet Certificate Conformity                                                                                                                         |
| JFS08     | Maia Fun and educative spring swing for children. Made of resistant materials according to the EN1176 standard.                                           |
|           | Data Sheet Certificate Conformity                                                                                                                         |
| JC06B     | Cosmic Structure, Metal: hot dip galvanised and powder-coated steel resistant to corrosion. Colours: RAL6018, RAL1028                                     |
|           | Data Sheet Certificate                                                                                                                                    |