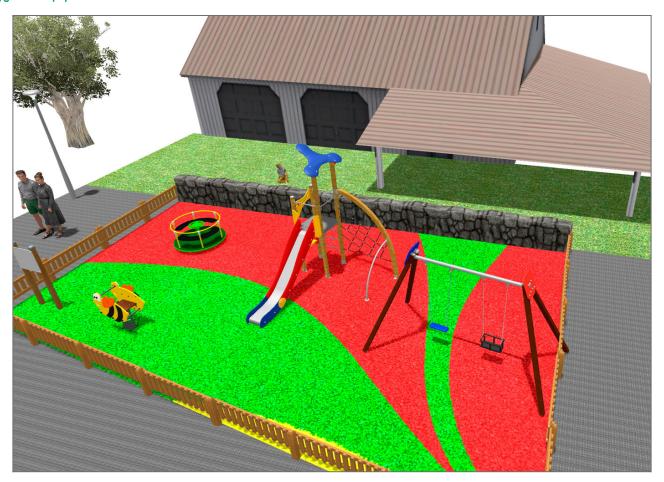

## **PROJECT**

PROJ-064-2018

Surface: 120 m<sup>2</sup>

Email: info@benito.com

Telephone: +34 93 852 1000

## **BENITO**-Playground Equipment

| Product   | Description                                                                                                                                               |
|-----------|-----------------------------------------------------------------------------------------------------------------------------------------------------------|
| JK002B    | Klasik 2 If you like wooden elements, the KLASIK collection is made for you. Playability, great challenges and colours for all.                           |
|           | Data Sheet Certificate                                                                                                                                    |
| JL1011000 | METAL 1 Plano 1 Cuna Swings for children made of different materials such as wood and steel. Resistant to abrasion, corrosion and bad weather conditions. |
|           | Data Sheet Certificate Conformity                                                                                                                         |
| JFS08     | Maia Fun and educative spring swing for children. Made of resistant materials according to the EN1176 standard.                                           |
|           | Data Sheet Certificate Conformity                                                                                                                         |
| JC06B     | Cosmic Structure, Metal: hot dip galvanised and powder-coated steel resistant to corrosion. Colours: RAL6018, RAL1028                                     |
|           | Data Sheet Certificate                                                                                                                                    |