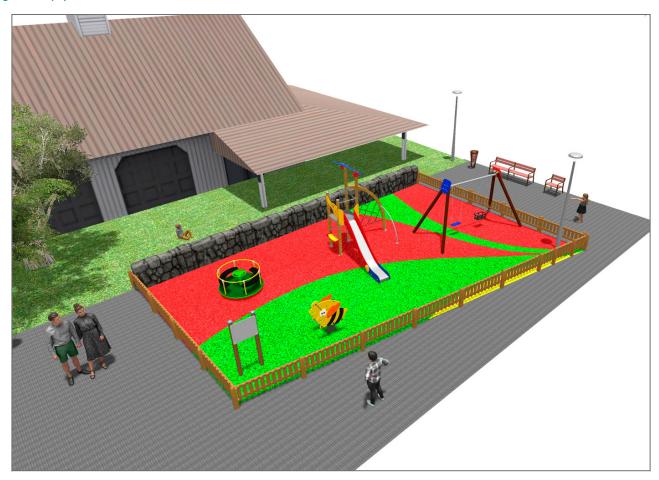

## **PROJECT**

PROJ-064-2018

Surface: 120 m<sup>2</sup>

Email: info@benito.com

Telephone: +34 93 852 1000

## **BENITO**-Playground Equipment

| Product   | Description                                                                                                                                               |
|-----------|-----------------------------------------------------------------------------------------------------------------------------------------------------------|
| JK002B    | Klasik 2 If you like wooden elements, the KLASIK collection is made for you. Playability, great challenges and colours for all.                           |
|           | Data Sheet Certificate                                                                                                                                    |
| JL1011000 | METAL 1 Plano 1 Cuna Swings for children made of different materials such as wood and steel. Resistant to abrasion, corrosion and bad weather conditions. |
|           | Data Sheet Certificate Conformity                                                                                                                         |
| JFS08     | Maia Fun and educative spring swing for children. Made of resistant materials according to the EN1176 standard.                                           |
|           | Data Sheet Certificate Conformity                                                                                                                         |
| JC06B     | Cosmic Structure, Metal: hot dip galvanised and powder-coated steel resistant to corrosion. Colours: RAL6018, RAL1028                                     |
|           | Data Sheet Certificate                                                                                                                                    |