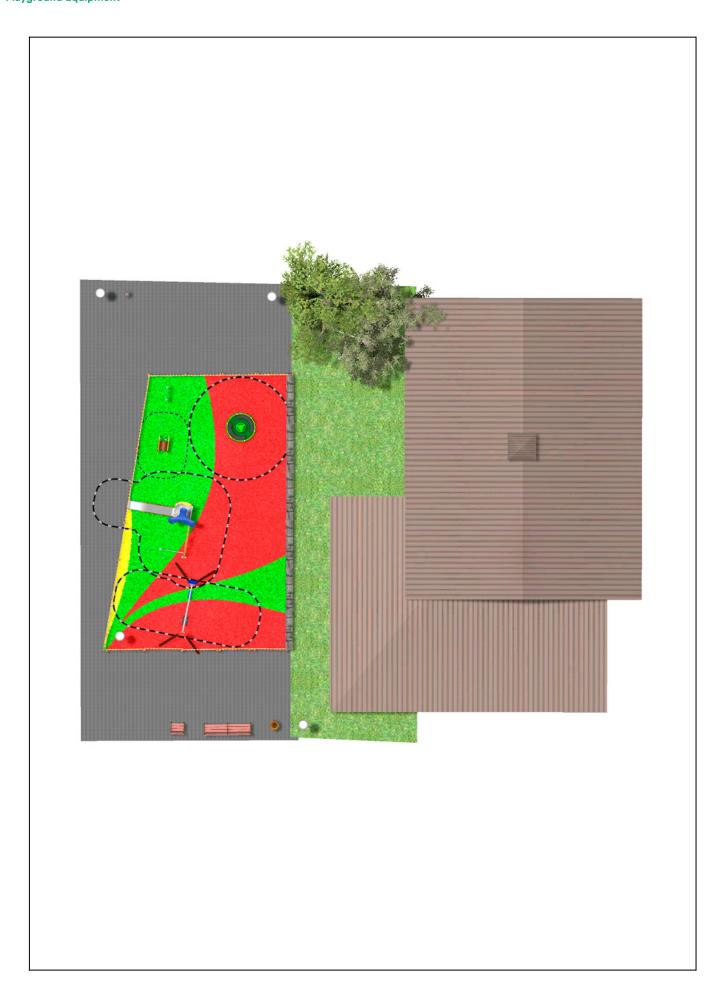

## **PROJECT**

PROJ-064-2018

Surface: 120 m<sup>2</sup>

Email: info@benito.com

Telephone: +34 93 852 1000

## **BENITO**-Playground Equipment

| Product   | Description                                                                                                                                               |
|-----------|-----------------------------------------------------------------------------------------------------------------------------------------------------------|
| JK002B    | Klasik 2 If you like wooden elements, the KLASIK collection is made for you. Playability, great challenges and colours for all.                           |
|           | Data Sheet Certificate                                                                                                                                    |
| JL1011000 | METAL 1 Plano 1 Cuna Swings for children made of different materials such as wood and steel. Resistant to abrasion, corrosion and bad weather conditions. |
|           | Data Sheet Certificate Conformity                                                                                                                         |
| JFS08     | Maia Fun and educative spring swing for children. Made of resistant materials according to the EN1176 standard.                                           |
|           | Data Sheet Certificate Conformity                                                                                                                         |
| JC06B     | Cosmic Structure, Metal: hot dip galvanised and powder-coated steel resistant to corrosion. Colours: RAL6018, RAL1028                                     |
|           | Data Sheet Certificate                                                                                                                                    |