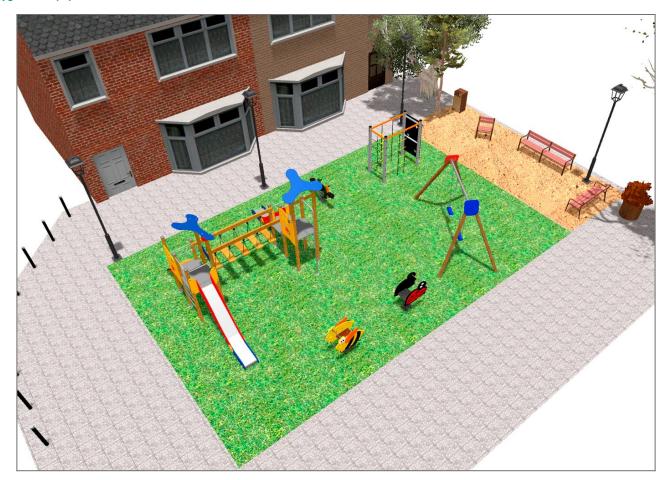

## **PROJECT**

PROJ-030-2018

Surface: 105 m<sup>2</sup>

Email: info@benito.com Telephone: +34 93 852 1000

| Product   | Description                                                                                                                                                                                                                                                     |
|-----------|-----------------------------------------------------------------------------------------------------------------------------------------------------------------------------------------------------------------------------------------------------------------|
| JFS07     | Bubu Fun and educative spring swing for children. Made of resistant materials according to the EN1176 standard.                                                                                                                                                 |
|           | Data Sheet Certificate Conformity                                                                                                                                                                                                                               |
| JFS08     | Maia Fun and educative spring swing for children. Made of resistant materials according to the EN1176 standard.                                                                                                                                                 |
|           | Data Sheet Certificate Conformity                                                                                                                                                                                                                               |
| JL1520000 | MADERA 2 Flat Swings for children made of different materials such as wood and steel. Resistant to abrasion, corrosion and bad weather conditions.                                                                                                              |
|           | Data Sheet Certificate Certificate Conformity                                                                                                                                                                                                                   |
| JFS02     | Snoo Panels, HDPE: High-density polyethylene characterized by its resistance to chemical abrasives and unaffected by corrosion as it is a polymer. Due to its light, elastic nature, it offers high resistance to impact, making it very difficult to break.    |
|           | Data Sheet Certificate Conformity                                                                                                                                                                                                                               |
| JPV401    | Loop 2 Explore the Loop range with configured elements of ropes, climbing pieces, and balance circuits. Designed to stimulate imagination and physical development in a safe environment, Loop products are perfect for parks, school areas, and public spaces. |
|           | Data Sheet Certificate Conformity Acreditative Letter                                                                                                                                                                                                           |
| JK001B    | Klasik 1  If you like wooden elements, the KLASIK collection is made for you. Playability, great challenges and colours for all.                                                                                                                                |
|           | Data Sheet Certificate                                                                                                                                                                                                                                          |