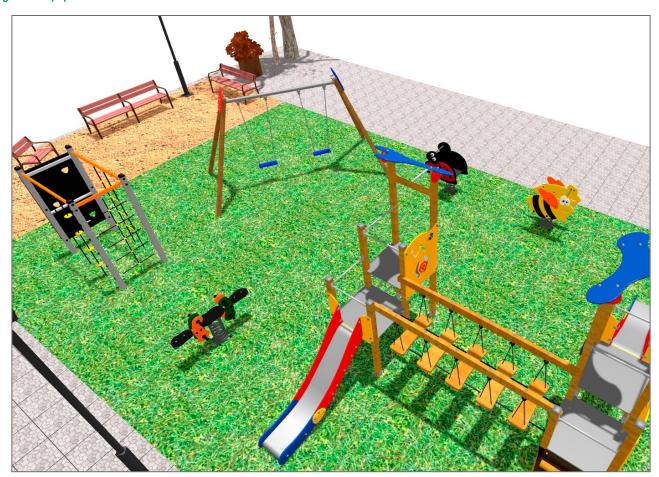

## **PROJECT**

PROJ-030-2018

Surface: 105 m<sup>2</sup>

Email: info@benito.com Telephone: +34 93 852 1000

| Product   | Description                                                                                                                                                                                                                                                     |
|-----------|-----------------------------------------------------------------------------------------------------------------------------------------------------------------------------------------------------------------------------------------------------------------|
| JFS07     | Bubu Fun and educative spring swing for children. Made of resistant materials according to the EN1176 standard.                                                                                                                                                 |
|           | Data Sheet Certificate Conformity                                                                                                                                                                                                                               |
| JFS08     | Maia Fun and educative spring swing for children. Made of resistant materials according to the EN1176 standard.                                                                                                                                                 |
|           | Data Sheet Certificate Conformity                                                                                                                                                                                                                               |
| JL1520000 | MADERA 2 Flat Swings for children made of different materials such as wood and steel. Resistant to abrasion, corrosion and bad weather conditions.                                                                                                              |
|           | Data Sheet Certificate Certificate Conformity                                                                                                                                                                                                                   |
| JFS02     | Snoo Panels, HDPE: High-density polyethylene characterized by its resistance to chemical abrasives and unaffected by corrosion as it is a polymer. Due to its light, elastic nature, it offers high resistance to impact, making it very difficult to break.    |
|           | Data Sheet Certificate Conformity                                                                                                                                                                                                                               |
| JPV401    | Loop 2 Explore the Loop range with configured elements of ropes, climbing pieces, and balance circuits. Designed to stimulate imagination and physical development in a safe environment, Loop products are perfect for parks, school areas, and public spaces. |
|           | Data Sheet Certificate Conformity Acreditative Letter                                                                                                                                                                                                           |
| JK001B    | Klasik 1  If you like wooden elements, the KLASIK collection is made for you. Playability, great challenges and colours for all.                                                                                                                                |
|           | Data Sheet Certificate                                                                                                                                                                                                                                          |