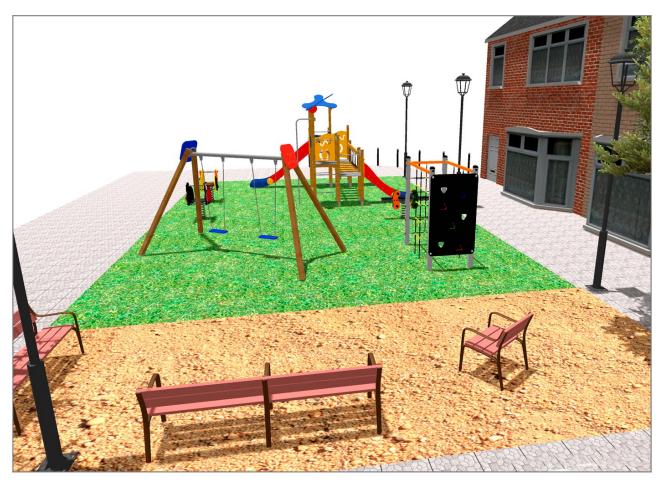

## **PROJECT**

PROJ-030-2018

Surface: 105 m<sup>2</sup>

Email: info@benito.com Telephone: +34 93 852 1000

| Product   | Description                                                                                                                                                                                                                                                     |
|-----------|-----------------------------------------------------------------------------------------------------------------------------------------------------------------------------------------------------------------------------------------------------------------|
| JFS07     | Bubu Fun and educative spring swing for children. Made of resistant materials according to the EN1176 standard.                                                                                                                                                 |
|           | Data Sheet Certificate Conformity                                                                                                                                                                                                                               |
| JFS08     | Maia Fun and educative spring swing for children. Made of resistant materials according to the EN1176 standard.                                                                                                                                                 |
|           | Data Sheet Certificate Conformity                                                                                                                                                                                                                               |
| JL1520000 | MADERA 2 Flat Swings for children made of different materials such as wood and steel. Resistant to abrasion, corrosion and bad weather conditions.                                                                                                              |
|           | Data Sheet Certificate Certificate Conformity                                                                                                                                                                                                                   |
| JFS02     | Snoo Panels, HDPE: High-density polyethylene characterized by its resistance to chemical abrasives and unaffected by corrosion as it is a polymer. Due to its light, elastic nature, it offers high resistance to impact, making it very difficult to break.    |
|           | Data Sheet Certificate Conformity                                                                                                                                                                                                                               |
| JPV401    | Loop 2 Explore the Loop range with configured elements of ropes, climbing pieces, and balance circuits. Designed to stimulate imagination and physical development in a safe environment, Loop products are perfect for parks, school areas, and public spaces. |
|           | Data Sheet Certificate Conformity Acreditative Letter                                                                                                                                                                                                           |
| JK001B    | Klasik 1  If you like wooden elements, the KLASIK collection is made for you. Playability, great challenges and colours for all.                                                                                                                                |
|           | Data Sheet Certificate                                                                                                                                                                                                                                          |