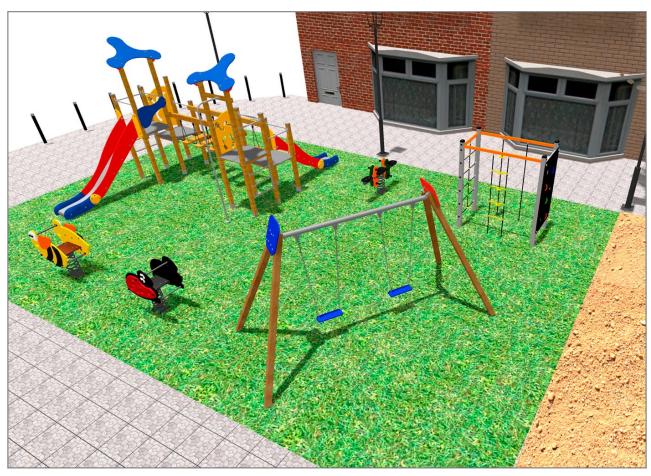

## **PROJECT**

PROJ-030-2018

Surface: 105 m<sup>2</sup>

Email: info@benito.com Telephone: +34 93 852 1000

| Product   | Description                                                                                                                                                                                                                                                     |
|-----------|-----------------------------------------------------------------------------------------------------------------------------------------------------------------------------------------------------------------------------------------------------------------|
| JFS07     | Bubu Fun and educative spring swing for children. Made of resistant materials according to the EN1176 standard.                                                                                                                                                 |
|           | Data Sheet Certificate Conformity                                                                                                                                                                                                                               |
| JFS08     | Maia Fun and educative spring swing for children. Made of resistant materials according to the EN1176 standard.                                                                                                                                                 |
|           | Data Sheet Certificate Conformity                                                                                                                                                                                                                               |
| JL1520000 | MADERA 2 Flat Swings for children made of different materials such as wood and steel. Resistant to abrasion, corrosion and bad weather conditions.                                                                                                              |
|           | Data Sheet Certificate Certificate Conformity                                                                                                                                                                                                                   |
| JFS02     | Snoo Panels, HDPE: High-density polyethylene characterized by its resistance to chemical abrasives and unaffected by corrosion as it is a polymer. Due to its light, elastic nature, it offers high resistance to impact, making it very difficult to break.    |
|           | Data Sheet Certificate Conformity                                                                                                                                                                                                                               |
| JPV401    | Loop 2 Explore the Loop range with configured elements of ropes, climbing pieces, and balance circuits. Designed to stimulate imagination and physical development in a safe environment, Loop products are perfect for parks, school areas, and public spaces. |
|           | Data Sheet Certificate Conformity Acreditative Letter                                                                                                                                                                                                           |
| JK001B    | Klasik 1  If you like wooden elements, the KLASIK collection is made for you. Playability, great challenges and colours for all.                                                                                                                                |
|           | Data Sheet Certificate                                                                                                                                                                                                                                          |