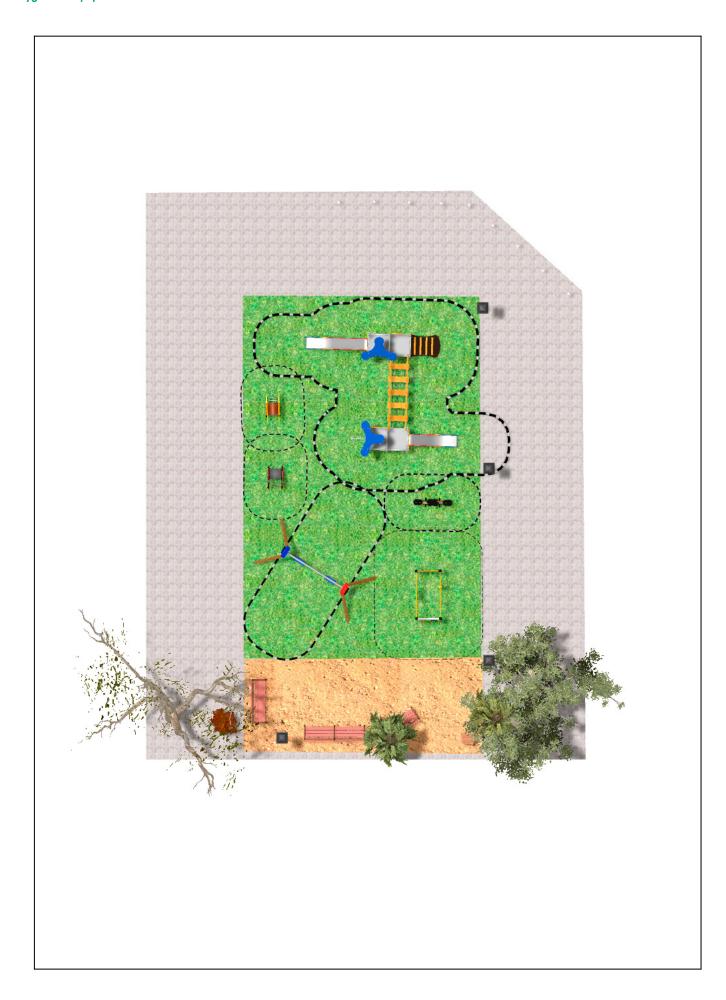

## **PROJECT**

PROJ-030-2018

Surface: 105 m<sup>2</sup>

Email: info@benito.com Telephone: +34 93 852 1000

| Product   | Description                                                                                                                                                                                                                                                     |
|-----------|-----------------------------------------------------------------------------------------------------------------------------------------------------------------------------------------------------------------------------------------------------------------|
| JFS07     | Bubu Fun and educative spring swing for children. Made of resistant materials according to the EN1176 standard.                                                                                                                                                 |
|           | Data Sheet Certificate Conformity                                                                                                                                                                                                                               |
| JFS08     | Maia Fun and educative spring swing for children. Made of resistant materials according to the EN1176 standard.                                                                                                                                                 |
|           | Data Sheet Certificate Conformity                                                                                                                                                                                                                               |
| JL1520000 | MADERA 2 Flat Swings for children made of different materials such as wood and steel. Resistant to abrasion, corrosion and bad weather conditions.                                                                                                              |
|           | Data Sheet Certificate Certificate Conformity                                                                                                                                                                                                                   |
| JFS02     | Snoo Panels, HDPE: High-density polyethylene characterized by its resistance to chemical abrasives and unaffected by corrosion as it is a polymer. Due to its light, elastic nature, it offers high resistance to impact, making it very difficult to break.    |
|           | Data Sheet Certificate Conformity                                                                                                                                                                                                                               |
| JPV401    | Loop 2 Explore the Loop range with configured elements of ropes, climbing pieces, and balance circuits. Designed to stimulate imagination and physical development in a safe environment, Loop products are perfect for parks, school areas, and public spaces. |
|           | Data Sheet Certificate Conformity Acreditative Letter                                                                                                                                                                                                           |
| JK001B    | Klasik 1  If you like wooden elements, the KLASIK collection is made for you. Playability, great challenges and colours for all.                                                                                                                                |
|           | Data Sheet Certificate                                                                                                                                                                                                                                          |