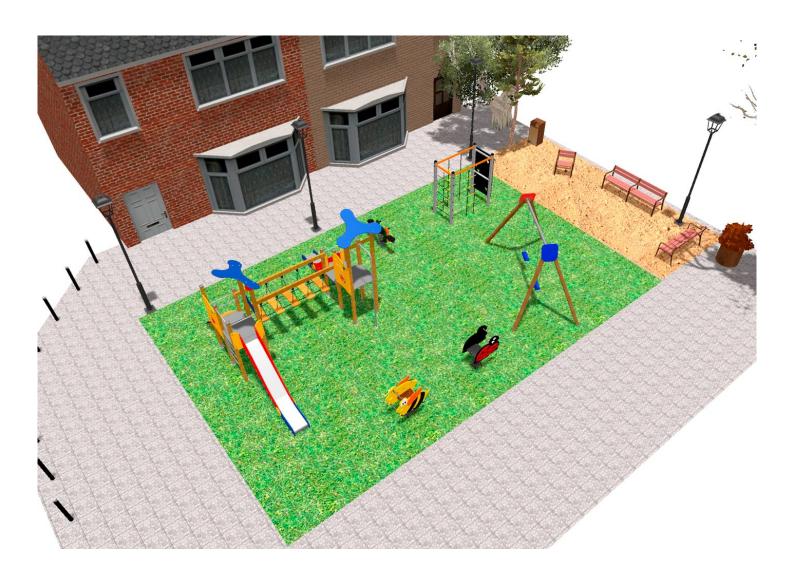

## **PROJECT**

PROJ-030-2018

Surface: 105 m<sup>2</sup>

Email: info@benito.com Telephone: +34 93 852 1000

| Product   | Description                                                                                                                                                                                                                                                     |
|-----------|-----------------------------------------------------------------------------------------------------------------------------------------------------------------------------------------------------------------------------------------------------------------|
| JFS07     | Bubu Fun and educative spring swing for children. Made of resistant materials according to the EN1176 standard.                                                                                                                                                 |
|           | Data Sheet Certificate Conformity                                                                                                                                                                                                                               |
| JFS08     | Maia Fun and educative spring swing for children. Made of resistant materials according to the EN1176 standard.                                                                                                                                                 |
|           | Data Sheet Certificate Conformity                                                                                                                                                                                                                               |
| JL1520000 | MADERA 2 Flat Swings for children made of different materials such as wood and steel. Resistant to abrasion, corrosion and bad weather conditions.                                                                                                              |
|           | Data Sheet Certificate Certificate Conformity                                                                                                                                                                                                                   |
| JFS02     | Snoo Panels, HDPE: High-density polyethylene characterized by its resistance to chemical abrasives and unaffected by corrosion as it is a polymer. Due to its light, elastic nature, it offers high resistance to impact, making it very difficult to break.    |
|           | Data Sheet Certificate Conformity                                                                                                                                                                                                                               |
| JPV401    | Loop 2 Explore the Loop range with configured elements of ropes, climbing pieces, and balance circuits. Designed to stimulate imagination and physical development in a safe environment, Loop products are perfect for parks, school areas, and public spaces. |
|           | Data Sheet Certificate Conformity Acreditative Letter                                                                                                                                                                                                           |
| JK001B    | Klasik 1  If you like wooden elements, the KLASIK collection is made for you. Playability, great challenges and colours for all.                                                                                                                                |
|           | Data Sheet Certificate                                                                                                                                                                                                                                          |