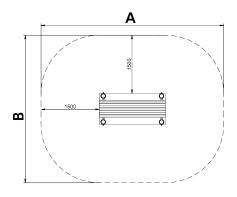

Biggest part (mm): / Heaviest part (kg):

IMPACT ZONE: security area and ground coverings according to the EN1176-1:2017 standard.

Spare parts availability: 10 years.

Ground anchoring screws not included.