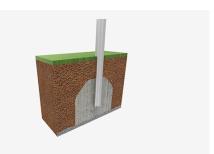

Biggest part (mm): / Heaviest part (kg):

IMPACT ZONE: security area and ground coverings according to the EN1176-1:2017 standard.

Spare parts availability: 10 years.

Ground anchoring screws not included.