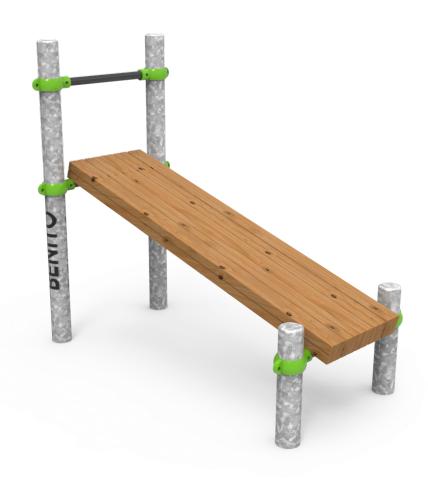

## **Abdominal I**

**JSW07** 

**Street Workout** elements made of metallic materials with circular profile posts and painted aluminum flanges to guarantee professional performance and product adaptability. Composed by a wide range of combinable equipment such as Wall Bars, Parallel Bars, Monkey, Snake, Abdominal, Pull-ups, Push-ups and Double level. Sports practice consists of using public outdoor spaces for free aerobic, cardiovascular, strength, muscle and/or flexibility personal training.

#### Materials:

Structure, Metal: Ø100x3mm hot-dip galvanised steel posts. Great resistance to abrasion, corrosion and bad weather conditions.

Bars, Metal: Ø40x3mm galvanised steel bars lacquered with polyester powder coating.

**Exercise Surface, Laminated wood:** scandinavian laminated pine wood treated in autoclave Class IV. Finished with two layers of Lasur paint. In case of being subjected to bad weather conditions, laminated pine wood can present some tiny cracks on the surface that do not reduce its durability at all. As regards resin and knots, please note that these are part of its natural appearance.

Clamps, Metal: Cast aluminum clamps. Finished with green polyester powder coating.

Screws: Electro galvanised and stainless steel 8.8 DIN267, AISI-304 screws.

- None of the materials requires a specific treatment for its disposal.
- If the product is subject to severe use, maintenance should be increased.
- Don't use the product before the installation/maintenance is ready.
- Please check the maintenance instructions.