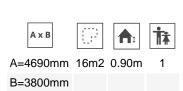

Biggest part (mm): / Heaviest part (kg):

IMPACT ZONE: security area and ground coverings according to the EN1176-1:2017 standard.

Spare parts availability: 10 years.

Ground anchoring screws not included.